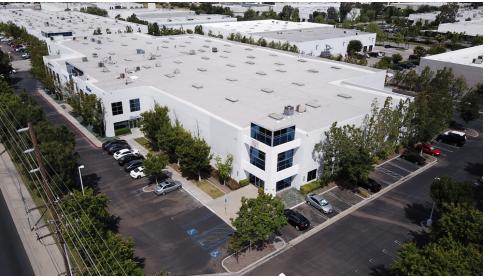

#### **PROPERTY HIGHLIGHTS**

- High Image Corporate Headquarters
- 42,723 SF Class A Industrial Unit
- 13,200 SF of Office Space
- Two (2) Dock High Loading Doors
- Two (2) Ground Level Loading Doors
- 26'-28' Warehouse Clearance
- 2,000 Amps of Power, 277/480V, 3p4w (verify)
- Full Kitchen, Large Conference/Board Room
- 2.5:1 Parking Ratio
- Fire Sprinklered
- Drive Around Access
- Major Street Frontage at Traffic Light
- Excellent Freeway Access (57/91/60)
- Built in 1999