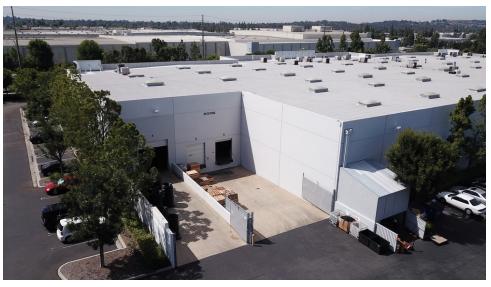

#### **PROPERTY HIGHLIGHTS**

- High Image Corporate Headquarters
- 42,723 SF Class A Industrial Unit
- 13,200 SF of Office Space
- Two (2) Dock High Loading Doors
- Two (2) Ground Level Loading Doors
- 26'-28' Warehouse Clearance
- 2,000 Amps of Power, 277/480V, 3p4w (verify)
- Full Kitchen, Large Conference/Board Room
- 2.5:1 Parking Ratio
- Fire Sprinklered
- Drive Around Access
- Major Street Frontage at Traffic Light
- Excellent Freeway Access (57/91/60)
- Built in 1999