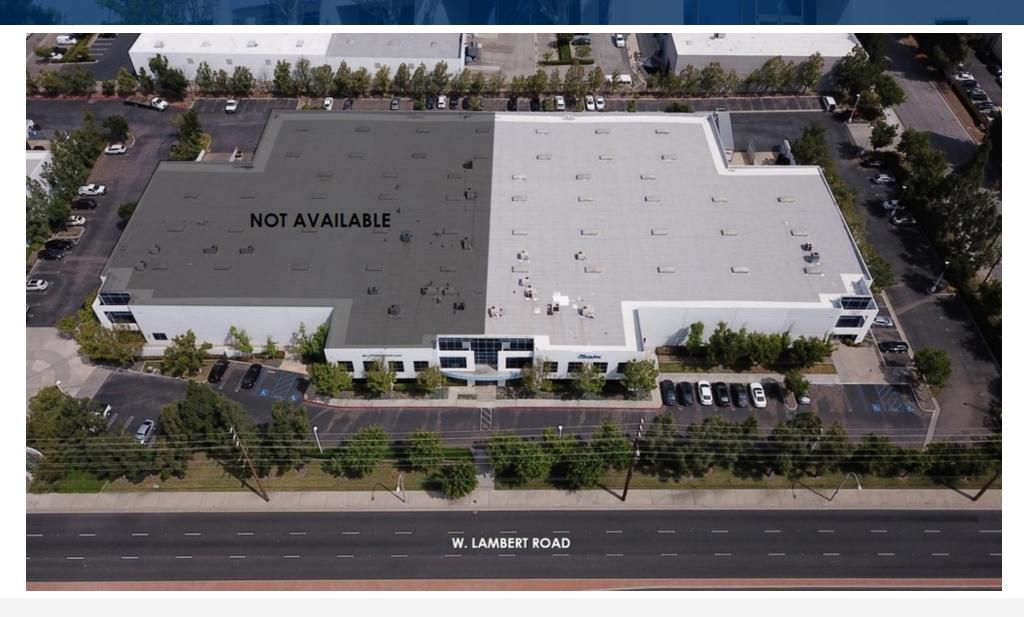

#### **PROPERTY HIGHLIGHTS**

- High Image Corporate Headquarters
- 42,723 SF Class A Industrial Unit
- 13,200 SF of Office Space
- Two (2) Dock High Loading Doors
- Two (2) Ground Level Loading Doors
- 26'-28' Warehouse Clearance
- 2,000 Amps of Power, 277/480V, 3p4w (verify)
- Full Kitchen, Large Conference/Board Room
- 2.5:1 Parking Ratio
- Fire Sprinklered
- Drive Around Access
- Major Street Frontage at Traffic Light
- Excellent Freeway Access (57/91/60)
- Built in 1999