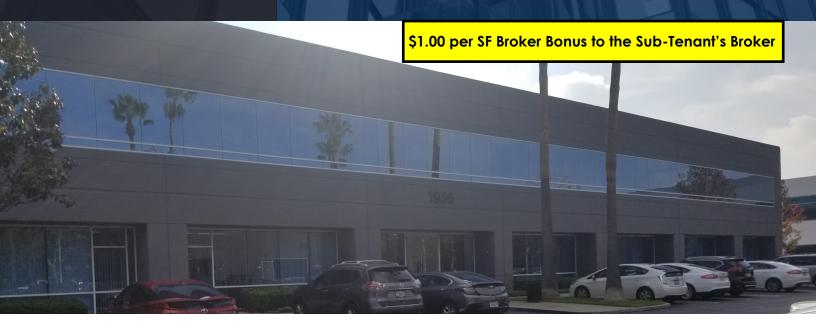

### ±8,102 SF OFFICE SUITE

### **FOR SUBLEASE**

1936

# EAST DEERE AVE., SUITE 220 SANTA ANA | CA 92705

#### PROPERTY HIGHLIGHTS

- Part of a Larger Business Park (Alton Deere Plaza)
- Minutes from John Wayne Airport
- Current Lease Expiration May 31, 2022
- ±8.102 SF Office Suite
- Elevator Served Office Park
- \$0.99/SF/Mo FSG
- 4:1,000 Parking Ratio
- Immediate Access to 55 Freeway and Close to the 5, 405, and 73 Freeways
- Available Now
- Close to Restaurants, Hotels, and Amenities