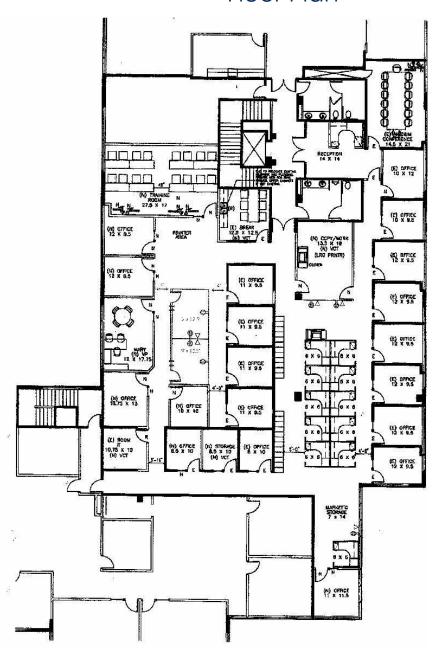

#### Floor Plan

22 Offices

- 1 Large Conference Room
- 2 Storage / Work Rooms
- 1 IT Room
- 1 Breakroom
- 1 Training Room

FOR MORE INFORMATION CONTACT:

DANIELLE L. KNUDSON

Executive Vice President

P: 949.242.1701