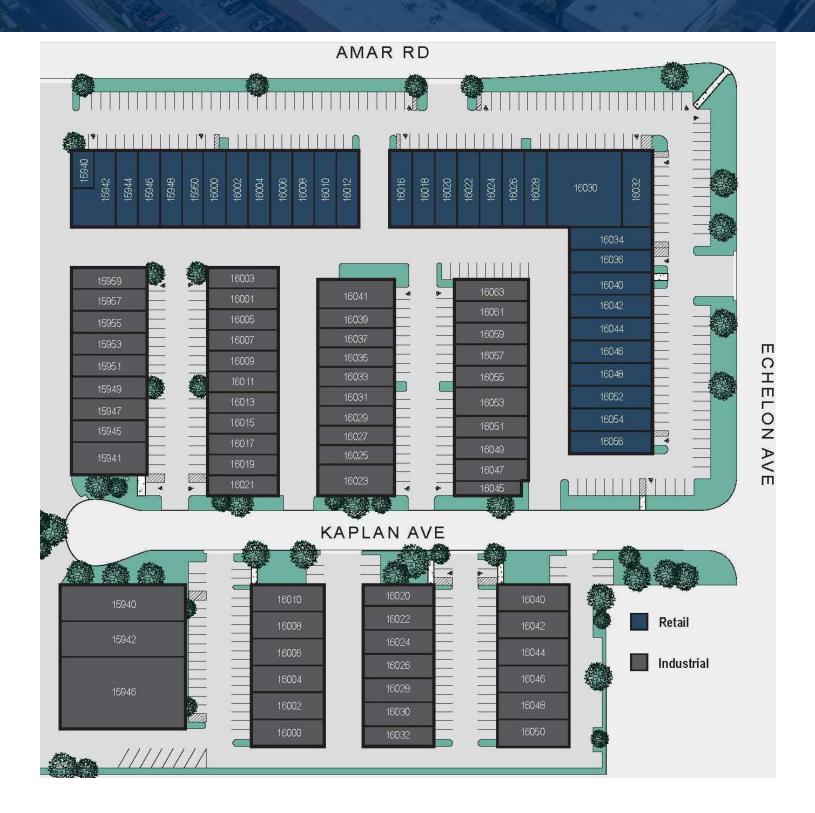

## FOR LEASE OFFICE/FLEX, INDUSTRIAL & RETAIL BUILDING

| SUITE                 | STATUS    | SIZE (SF) | LEASE TYPE | LEASE RATE   | DESCRIPTION |
|-----------------------|-----------|-----------|------------|--------------|-------------|
| 16000 Amar Rd.        | Available | 1,600     | MG         | \$1.35/month | Retail      |
| 16026 Amar Rd.        | Available | 1,800     | MG         | \$1.35/month | Retail      |
| 15941 Kaplan Ave.     | Available | 2,900     | MG         | \$1.05/month | Industrial  |
| 16048 - 50 Kaplan Ave | Available | 3.400     | MG         | \$1.05/month | Industrial  |