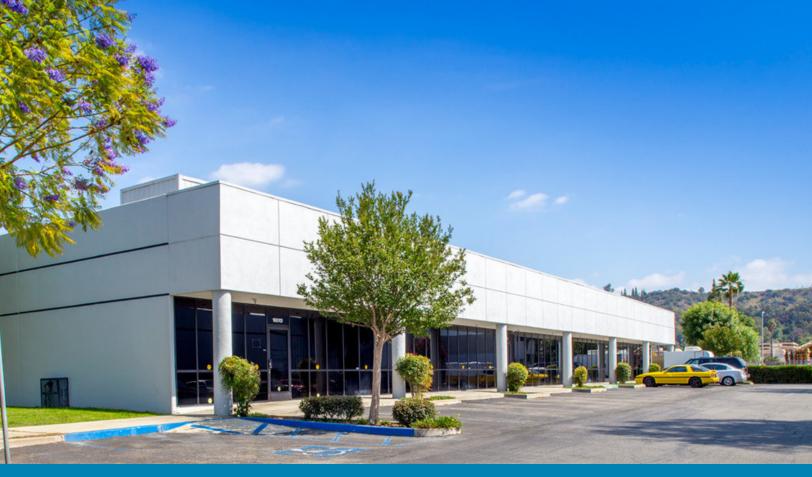

## INDUSTRY HILLS BUSINESS CENTER CITY OF INDUSTRY | CA

## **PROPERTY FEATURES:**

- Office/Flex, Industrial & Retail
- Excellent Access to 10, 60, & 605 Freeways
- Units from 1,300-8,400 SF
- Newer Roof & HVAC Units

- Numerous Amenities Nearby
- Ceiling Clear from 15' 18'
- CAM = \$0.06/SF/Month
- Sprinklered