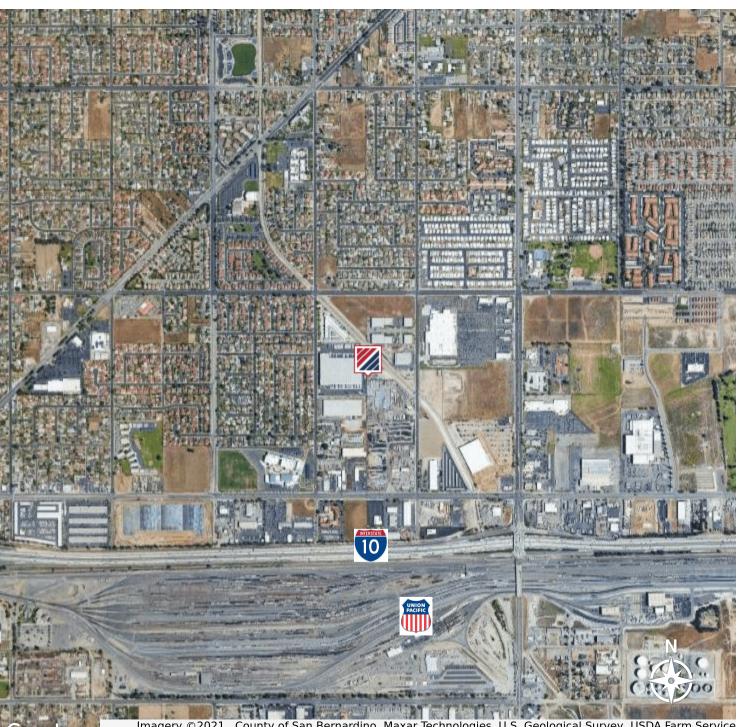

## FOR LEASE ±4 ACRES LAND

Imagery ©2021 , County of San Bernardino, Maxar Technologies, U.S. Geological Survey, USDA Farm Service Agency

Although all information is furnished regarding for sale, rental or financing is from sources deemed reliable, such information has not been verified and no express representation is made nor is any to be implied as to the accuracy thereof, and it is submitted subject to errors, omissions, changes of price, rental or other conditions, prior sale, lease or financing, or withdrawal without notice.