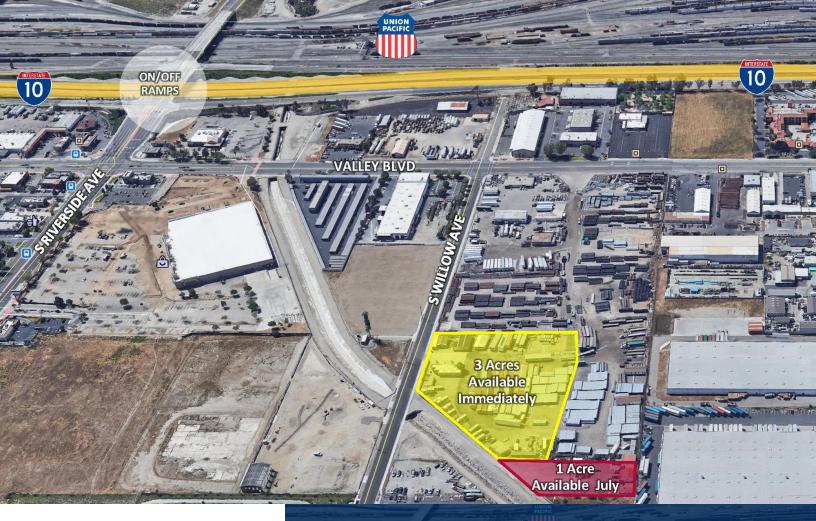

1434 S WILLOW AVE RIALTO | CA

## **FOR LEASE** ±4 ACRES (±174,240 SF) LAND AVAILABLE

### **PROPERTY HIGHLIGHTS**

- Approximately 4 Acres Land
- Fenced
- Short Term Lease

- Secured
- Lights
- Close to Nearby I-10 Freeway

# 1434 S WILLOW AVE RIALTO | CA

3 Acres Available