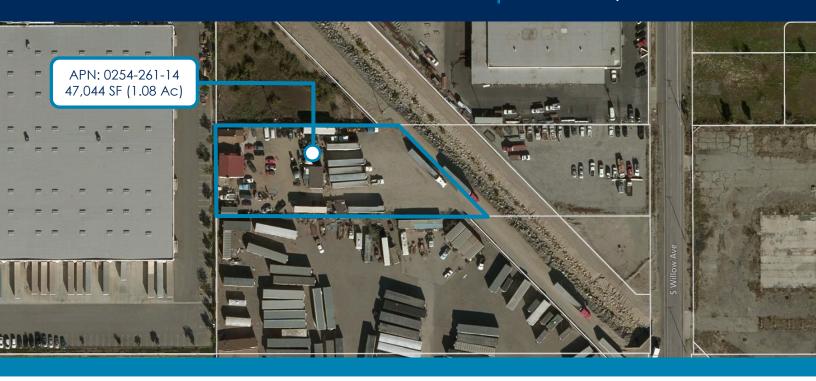

# APPROXIMATELY 47,044 SF (±1.08 Acres) OF LAND

### 1434 S. WILLOW AVENUE | RIALTO, CA

#### **PROPERTY FEATURES**

- Approximately 47,044 SF of Land Available
- Existing ±1,856 SF Office Building-2 Story
- Partially Paved
- Located in the Rialto Gateway Specific
  Plan
- Zoned IP
- Immediate Riverside Avenue 10
  Freeway Access