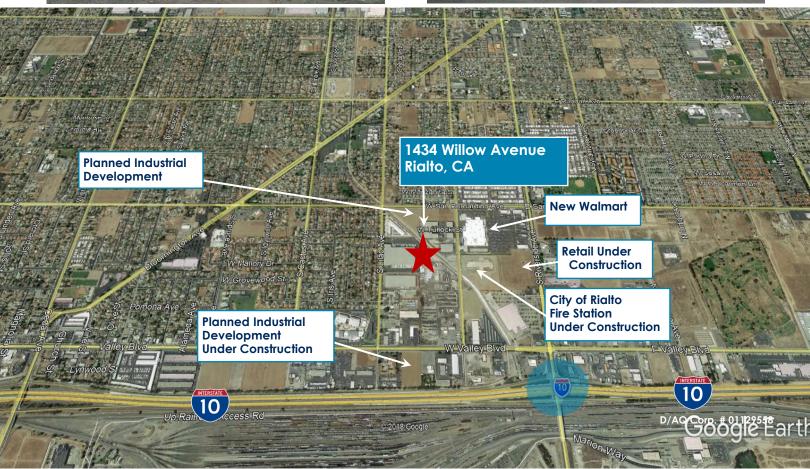

## FOR SALE

# APPROXIMATELY 47,044 SF (±1.08 Acres) OF LAND

### 1434 S. WILLOW AVENUE | RIALTO, CA