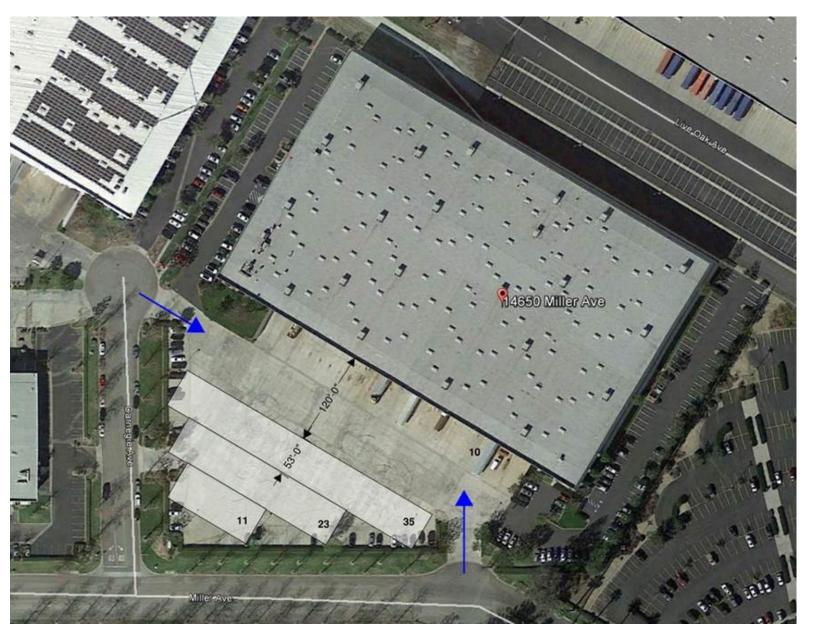

### TRAILER STORAGE CAPACITY FOR APPROXIMATELY 69 - 53' CONTAINERS

For more information, contact:

**RICK JOHN, SIOR** Executive Vice President P: 909.912.0001 CA License No. 00800783 rj@daumcommercial.com