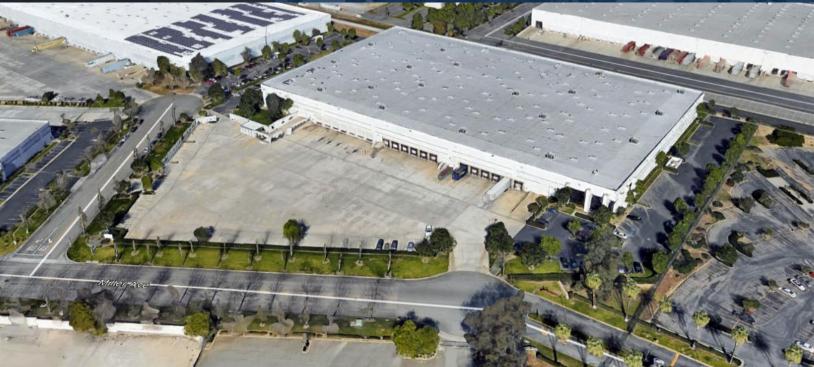

# FOR LEASE±113,468 SF-±186,118 SF14650MILLER AVE<br/>FONTANA, CA

### **PROPERTY HIGHLIGHTS**

- Total SF Available ±186,118
- Divisible to ±113,468 SF
- Total Office Area ±8,666 SF Includes Warehouse Restrooms
- Suite 100 Office: ±1,172 SF
- Suite 200 Office: ±7,494 SF
- Land Area 9.25 Acres
- 20 DH Doors & 2 GL Doors
- ±69 Trailer Stalls for 53' Containers (possible)
- 30' Clear Height
- Column Spacing 48'x60'
- ±200' All Concrete Truck Court
- Parking Stalls: 256