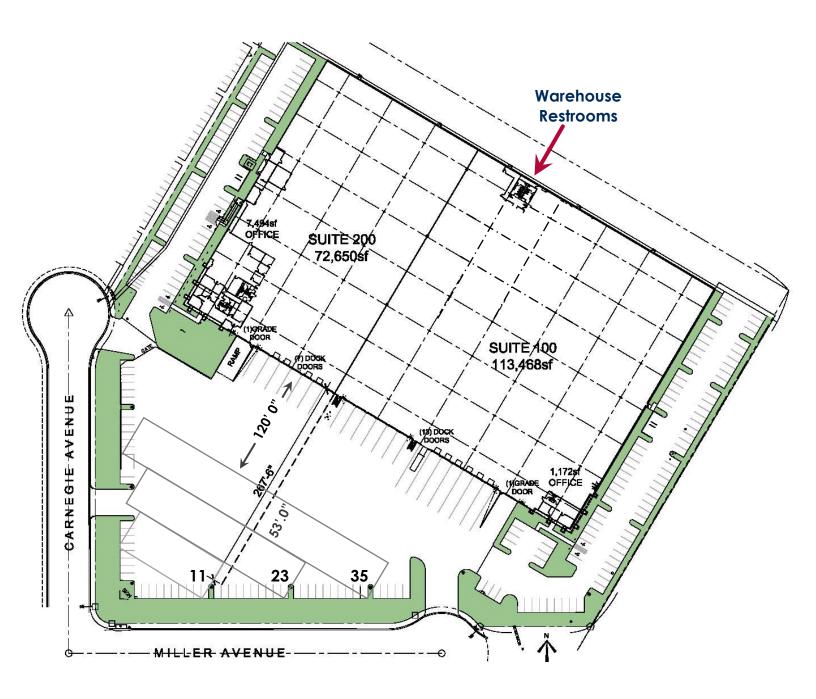

### **PROPERTY HIGHLIGHTS**

- Total SF Available ±186,118
- Divisible to ±113,468 SF
- Total Office Area ±8,666 SF Includes Warehouse Restrooms
- Suite 100 Office: ±1,172 SF
- Suite 200 Office: ±7,494 SF
- Land Area 9.25 Acres
- 20 DH Doors & 2 GL Doors
- ±69 Trailer Stalls for 53' Containers (possible)
- 30' Clear Height
- Column Spacing 48'x60'
- ±200' All Concrete Truck Court
- Parking Stalls: 256

## FOR LEASE ±113,468 SF-±186,118 SF 14650 MILLER AVE FONTANA, CA