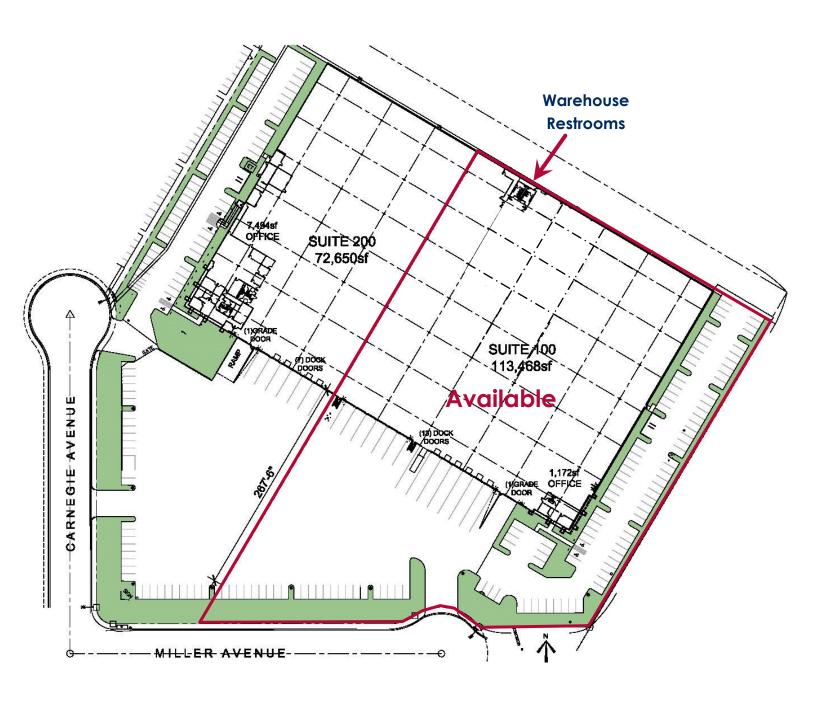

# FOR LEASE ±113,468 SF 14650 MILLER AVE SUITE 100 FONTANA, CA

# PROPERTY HIGHLIGHTS

- Total SF Available ±113,468 SF (POL 186,118 SF Building)
- Suite 100 Office ±1,172 SF with Warehouse Restrooms
- ESFR Sprinkler Upgrade in Process
- Land Area 9.25 Acres
- 13 DH Doors & 1 GL Door
- 30' Clear Height
- Column Spacing 48'x60'
- ±200' All Concrete Truck court
- Parking Stalls 120
- Zoning: BP3 City of Fontana
- 1,800 Amps Power Supply
- Lighting: HID & T-8 Fluorescent
- Roof & Skylights (New 2011)
- HVAC (±493 tons distributed to warehouse and office) for entire building
- Net Charges ±\$0.115/SF
- **Shown by Appointment Only**