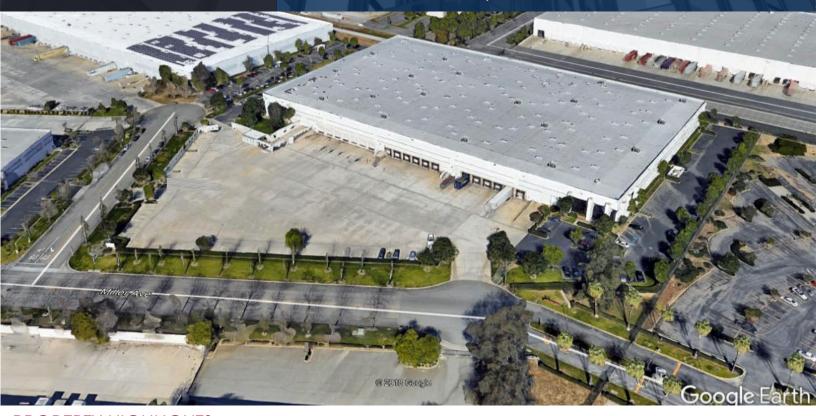

# FOR LEASE ±113,468 SF 14650 MILLER AVE SUITE 100 FONTANA, CA

# PROPERTY HIGHLIGHTS

- Total SF Available ±113,468 SF (POL 186,118 SF Building)
- Suite 100 Office ±1,172 SF with Warehouse Restrooms
- ESFR Sprinkler Upgrade in Process
- Land Area 9.25 Acres
- 13 DH Doors & 1 GL Door
- 30' Clear Height
- Column Spacing 48'x60'
- ±200' All Concrete Truck court
- Parking Stalls 120
- Zoning: BP3 City of Fontana
- 1,800 Amps Power Supply
- Lighting: HID & T-8 Fluorescent
- Roof & Skylights (New 2011)
- HVAC (±493 tons distributed to warehouse and office) for entire building
- Net Charges ±\$0.115/SF
- **Shown by Appointment Only**