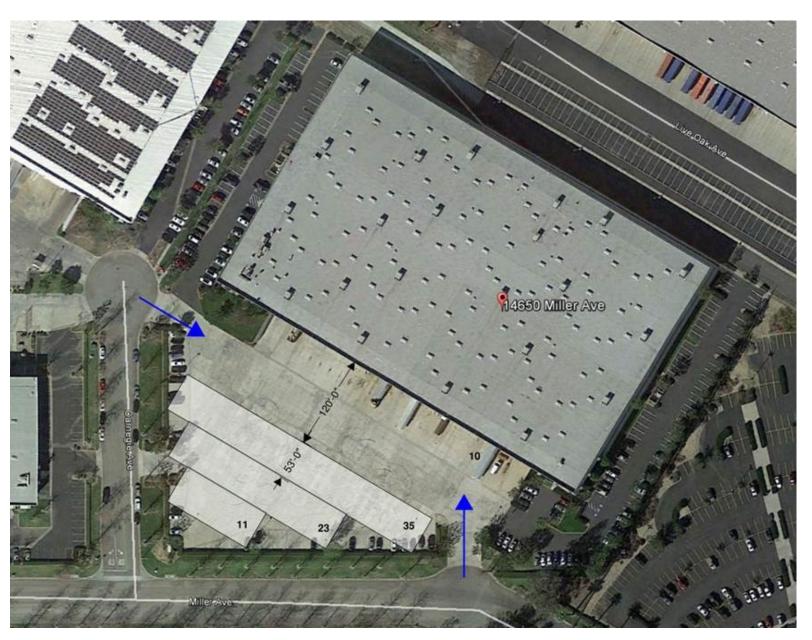

## FOR LEASE ±186,118 SF 14650 MILLER AVE FONTANA, CA

TRAILER STORAGE CAPACITY FOR APPROXIMATELY 69 - 53' CONTAINERS

For more information, contact:

**RICK JOHN, SIOR** 

Executive Vice President P: 909.912.0001 CA License No. 00800783 rj@daumcommercial.com KEN ANDERSEN, CCIM, SIOR