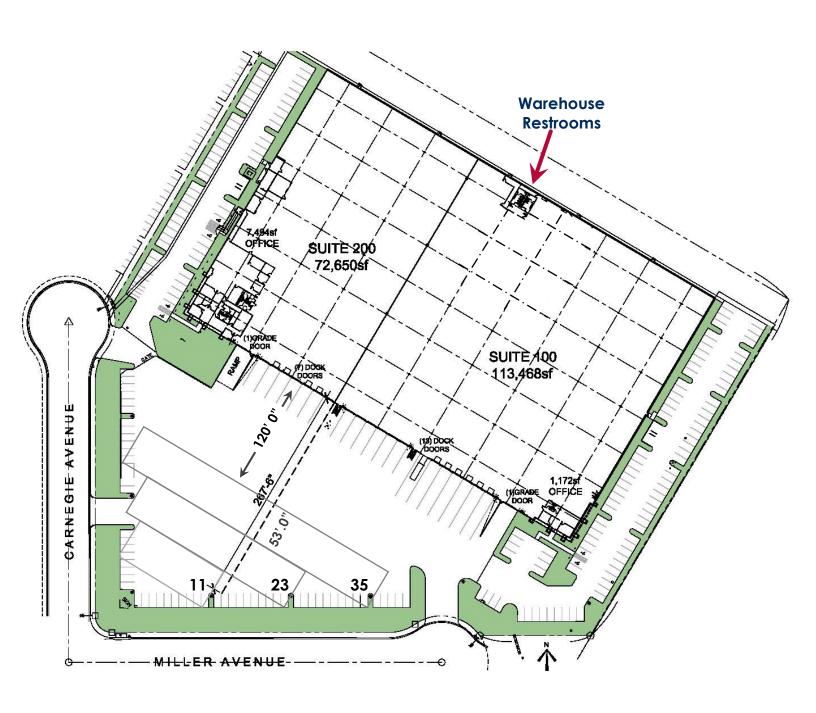

## PROPERTY HIGHLIGHTS

- Total SF Available ±186,118
- Divisible to ±113,468 SF
- Total Office Area ±8,666 SF Includes Warehouse Rest Rooms
- Suite 100 Office: ±1,172 SF
- Suite 200 Office: ±7,494 SF
- Land Area 9.25 Acres
- 20 DH Doors & 2 GL Doors
- ±69 Trailer Stalls for 53' Containers (possible)
- 30' Clear Height
- Column Spacing 48'x60'
- ±200' All Concrete Truck Court
- Parking Stalls: 256

- Zoning: BP3 City of Fontana
- Concrete Tilt-up Construction
- ESFR Sprinkler System Upgrade in Process
- 3,000 Amps Total Suite 100: 1,800 Amps
- Lighting: HID & T-8 **Fluorescent**
- Roof & Skylights (New 2011)
- HVAC (±493 tons distributed to warehouse and office)
- Net Charges ±\$0.115/SF
- **Shown By Appointment Only**

## FOR LEASE ±186,118 SF 14650 MILLER AVE FONTANA, CA

TRAILER STORAGE CAPACITY FOR APPROXIMATELY 69 - 53' CONTAINERS

For more information, contact:

**RICK JOHN, SIOR** 

Executive Vice President P: 909.912.0001 CA License No. 00800783 rj@daumcommercial.com KEN ANDERSEN, CCIM, SIOR