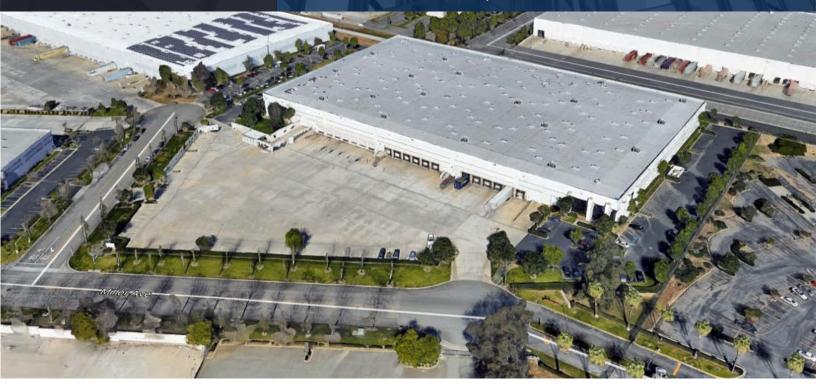

# FOR LEASE ±186,118 SF 14650 MILLER AVE FONTANA, CA

## PROPERTY HIGHLIGHTS

- Total SF Available ±186,118
- Divisible to ±113,468 SF
- Total Office Area ±8,666 SF Includes Warehouse Rest Rooms
- Suite 100 Office: ±1,172 SF
- Suite 200 Office: ±7,494 SF
- Land Area 9.25 Acres
- 20 DH Doors & 2 GL Doors
- ±69 Trailer Stalls for 53' Containers (possible)
- 30' Clear Height
- Column Spacing 48'x60'
- ±200' All Concrete Truck Court
- Parking Stalls: 256

- Zoning: BP3 City of Fontana
- Concrete Tilt-up Construction
- ESFR Sprinkler System Upgrade in Process
- 3,000 Amps Total Suite 100: 1,800 Amps
- Lighting: HID & T-8 **Fluorescent**
- Roof & Skylights (New 2011)
- HVAC (±493 tons distributed to warehouse and office)
- Net Charges ±\$0.115/SF
- **Shown By Appointment Only**