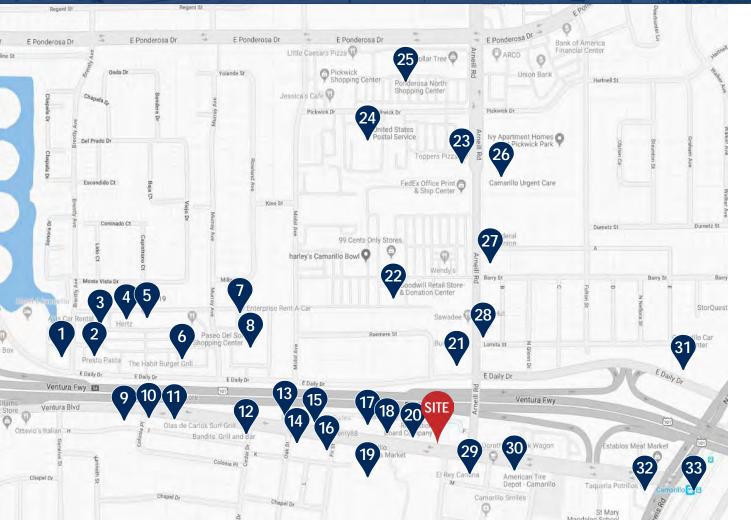

## ±2,898 SF END CAP RETAIL & ±4,100 SF CREATIVE OFFICE

AMENITIES MAP

#### AMENITIES MAP

- 1. Denny's
- 2. Presto Pasta
- 3. Avis Rental
- 4. Hertz
- 5. Fitness 19
- 6. The Habit Burger Grill
- 7. Enterprise Rent A Car
- 8. Paseo del Sol Shopping Center
- 9. Camarillo Carpet Company
- 10. Camarillo Gun Store
- 11. Olas de Carlos Surf Grill
- 12. Bandit's Grill and Bar
- 13. Sushi Planet Camarillo
- 14. Bella Capri Inn & Suite
- 15. Quick and Easy
- 16. Twenty 88
- 17. Wok & South
- 18. Blvd Brgr Company
  19. Camarillo Farmers Market
- 19. Cumunilo Furthers Market
- 20. Revolution Board Company
- 21. Burger King
- 22. Goodwill Retail Store
- 23. Toppers Pizza
- 24. United States Postal Service
- 25. Ponderosa North Shopping Center
- 26. Camarillo Urgen Care
- 27. CBC Federal Credit Union
- 28. Pizza Hut
- 29. El Rey Cantina
- 30. American Tire Depot
- 31. Camarillo Car Care Center
- 32. Taqueria Potrillos
- 33. Amtrak Station