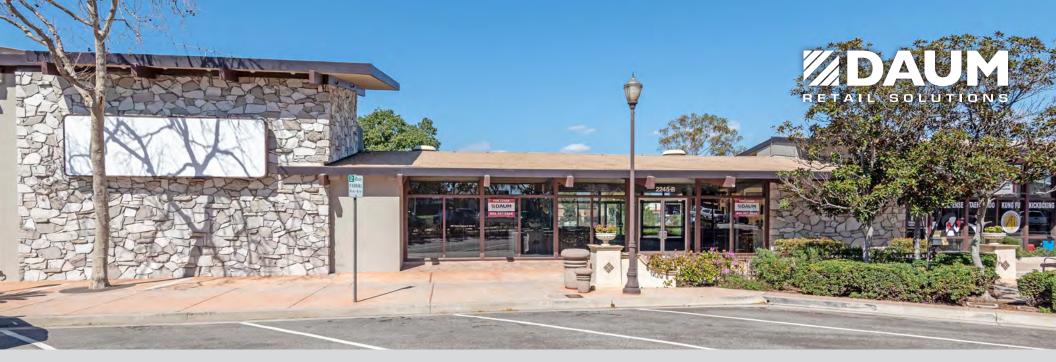

#### PROPERTY FEATURES:

- ±4,100 SF plus ±900 SF Mezzanine
- ±2,898 SF End Cap
- Mid-Century Modern Architecture
- Expansive Window Line on Two Sides
  of Building
- Excellent Hard Corner Visibility at Signalized Intersection
- Good On-Site Parking and Convenient Angled Street Parking
- Pylon and Building Signage Opportunities
- Easy Access to / from 101 Freeway

#### **PROPERTY HIGHLIGHTS:**

- Walking Distance from Metro / Amtrak Station
- Corner of Ventura Blvd and Arneill Rd in the Heart of Old Town Camarillo
- Close to Several Restaurants and Shopping
- Close to Camarillo Outlet Stores
- Centrally Located Near Area Office and Industrial Businesses