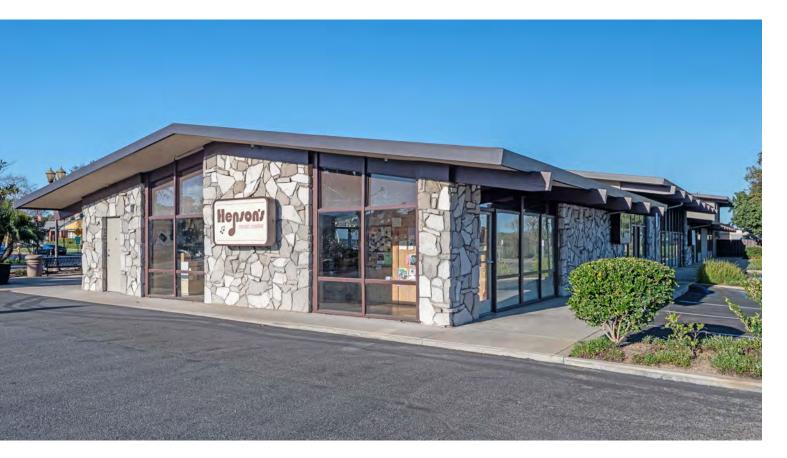

#### PROPERTY FEATURES:

- ±4,100 SF plus ±900 SF Mezzanine
- ±2,898 SF End Cap
- Mid-Century Modern Architecture
- Expansive Window Line on Two Sides
  of Building
- Excellent Hard Corner Visibility at Signalized Intersection
- Good On-Site Parking and Convenient Angled Street Parking
- Pylon and Building Signage Opportunities
- Easy Access to / from 101 Freeway

#### **PROPERTY HIGHLIGHTS:**

- Walking Distance from Metro / Amtrak Station
- Corner of Ventura Blvd and Arneill Rd in the Heart of Old Town Camarillo
- Close to Several Restaurants and Shopping
- Close to Camarillo Outlet Stores
- Centrally Located Near Area Office and Industrial Businesses