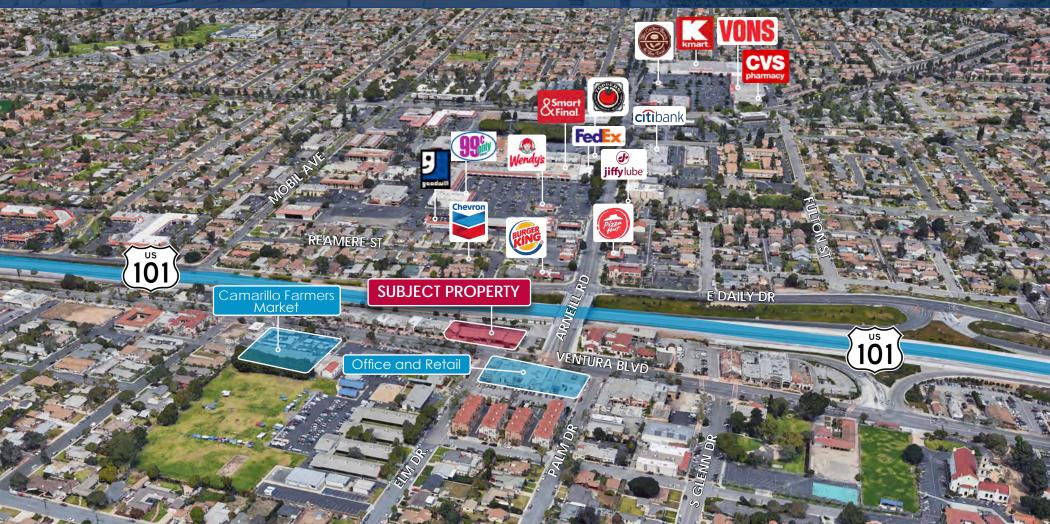

## ±2,898 SF END CAP RETAIL & ±4,100 SF CREATIVE OFFICE

AMENITIES MAP

#### AMENITIES MAP

- 1. Denny's
- 2. Presto Pasta
- 3. Avis Rental
- 4. Hertz
- 5. Fitness 19
- 6. The Habit Burger Grill
- 7. Enterprise Rent A Car
- 8. Paseo del Sol Shopping Center
- 9. Camarillo Carpet Company
- 10. Camarillo Gun Store
- 11. Olas de Carlos Surf Grill
- 12. Bandit's Grill and Bar
- 13. Sushi Planet Camarillo
- 14. Bella Capri Inn & Suite
- 15. Quick and Easy
- 16. Twenty 88
- 17. Wok & South
- 18. Blvd Brgr Company
  19. Camarillo Farmers Market
- 19. Cumunilo Furthers Market
- 20. Revolution Board Company
- 21. Burger King
- 22. Goodwill Retail Store
- 23. Toppers Pizza
- 24. United States Postal Service
- 25. Ponderosa North Shopping Center
- 26. Camarillo Urgen Care
- 27. CBC Federal Credit Union
- 28. Pizza Hut
- 29. El Rey Cantina
- 30. American Tire Depot
- 31. Camarillo Car Care Center
- 32. Taqueria Potrillos
- 33. Amtrak Station