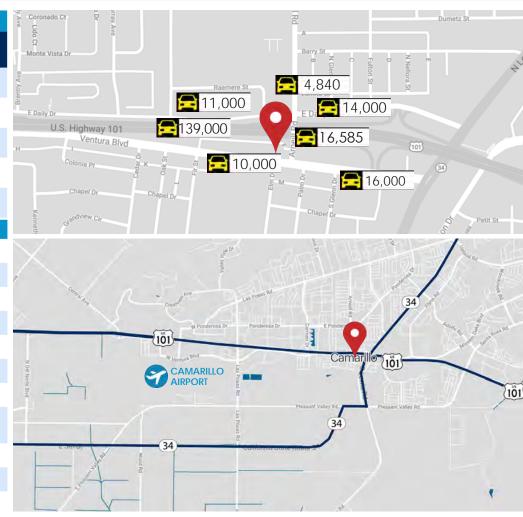

## ±2,898 SF END CAP RETAIL & ±4,100 SF CREATIVE OFFICE

DEMOGRAPHICS

| Traffic Count            |                   |               |                  |                     |
|--------------------------|-------------------|---------------|------------------|---------------------|
| Collection St.           | Cross Stree       | t Cross St Di | st. Traffic Vol. | Dist From<br>Subect |
| Arneill Rd               | F                 | 0.01 SE       | 19,000           | 0.03                |
| Arneill Rd               | F                 | 0.01 S        | 16,585           | 0.03                |
| Ventura Blvd             | Elm Dr            | 0.03 E        | 10,000           | 0. 04               |
| E Daily Dr               | Arneill Rd        | 0.03 E        | 10,000           | 0.07                |
| E Daily Dr               | Arneill Rd        | 0.02 E        | 9,840            | 0.07                |
| Radius                   | 1                 | Mile          | 3 Mile           | 5 Mile              |
| Population:              |                   |               |                  |                     |
| 2023 Projection          | ] 4               | 4,356         | 64,499           | 84,859              |
| 2018 Estimate            | 14                | I,113         | 63,362           | 83,506              |
| 2010 Census              | 13                | 3,654         | 61,019           | 81,194              |
| Average Age:             | 38                | 3.70          | 40.30            | 41.10               |
| HH Growth 2018           | <b>3-2023:</b> 1. | 63%           | 1.74%            | 1.56%               |
| Median Home \            | /alue: \$4        | 194,726       | \$642,342        | \$666,857           |
| 2018 Avg House<br>Income | hold \$9          | 97,815        | \$104,806        | \$91,908            |
| Employment:              |                   |               |                  |                     |
| Total Businesses         | 1,                | 185           | 3,798            | 4,246               |
| Employees                | 10                | ),773         | 36,651           | 41,373              |