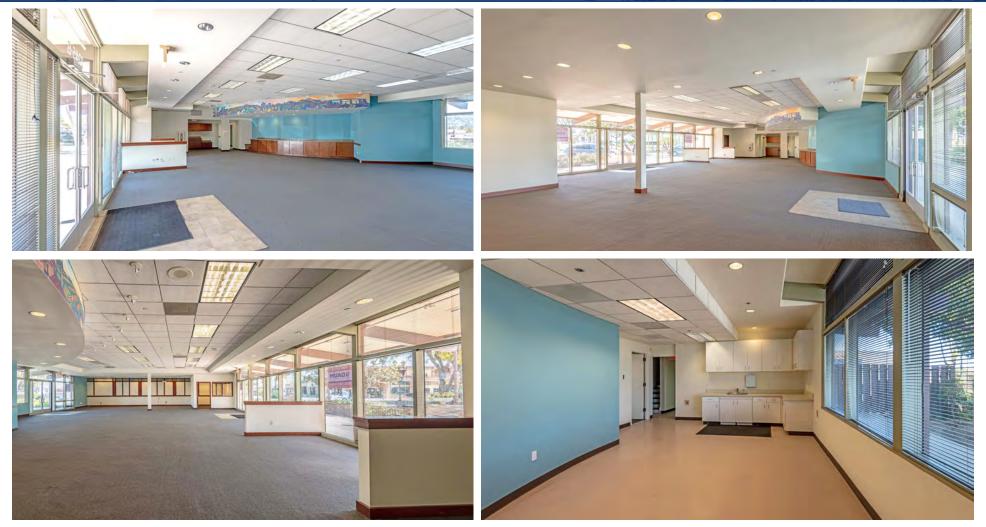

### ±4,100 SF CREATIVE OFFICE ADDITIONAL 900 SF MEZZANINE AT NO CHARGE INTERIOR PHOTOS