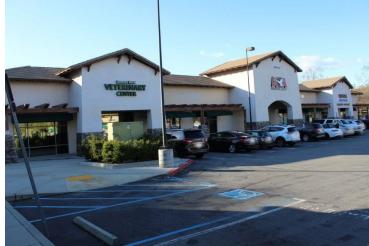

### 25810-25860

HEMINGWAY AVENUE STEVENSON RANCH | CA

| Unit Number | Tenant                            |  |
|-------------|-----------------------------------|--|
| 25804       | Tutor Time                        |  |
| 25810       | Pacific Kitchen                   |  |
| 25814       | Stevenson Donuts & Bakery         |  |
| 25818       | Kumon Math & Reading Center       |  |
| 25822       | Hemingway Cleaners                |  |
| 25824       | Gateway Academy Tutoring Center   |  |
| 25832       | Stevenson Ranch Veterinary Center |  |
| 25836       | Available 1,071 SF                |  |
| 25840       | Available 1,071 SF                |  |
| 25844       | ATA Marshall Arts                 |  |
| 25852       | Center Stage Dance Academy        |  |
| 25856       | Smile Focus Dental                |  |
| 25860       | Available 2,330 SF                |  |