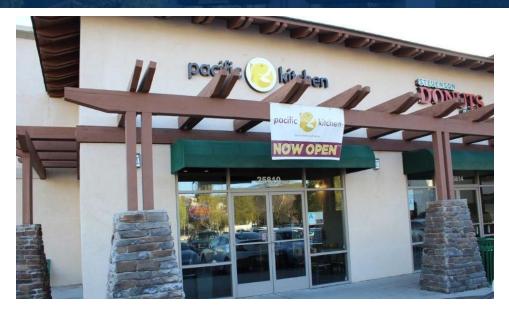

### 25810-25860

HEMINGWAY AVENUE STEVENSON RANCH | CA

| Unit Number | Tenant                            |  |
|-------------|-----------------------------------|--|
| 25804       | Tutor Time                        |  |
| 25810       | Pacific Kitchen                   |  |
| 25814       | Stevenson Donuts & Bakery         |  |
| 25818       | Kumon Math & Reading Center       |  |
| 25822       | Hemingway Cleaners                |  |
| 25824       | Gateway Academy Tutoring Center   |  |
| 25832       | Stevenson Ranch Veterinary Center |  |
| 25836       | Available 1,071 SF                |  |
| 25840       | Available 1,071 SF                |  |
| 25844       | ATA Marshall Arts                 |  |
| 25852       | Center Stage Dance Academy        |  |
| 25856       | Smile Focus Dental                |  |
| 25860       | Available 2,330 SF                |  |