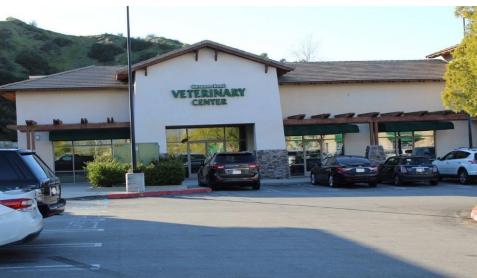

### 25810-25860

HEMINGWAY AVENUE STEVENSON RANCH | CA

| Unit Number | Tenant                            |  |
|-------------|-----------------------------------|--|
| 25804       | Tutor Time                        |  |
| 25810       | Pacific Kitchen                   |  |
| 25814       | Stevenson Donuts & Bakery         |  |
| 25818       | Kumon Math & Reading Center       |  |
| 25822       | Hemingway Cleaners                |  |
| 25824       | Gateway Academy Tutoring Center   |  |
| 25832       | Stevenson Ranch Veterinary Center |  |
| 25836       | Available 1,071 SF                |  |
| 25840       | Available 1,071 SF                |  |
| 25844       | ATA Marshall Arts                 |  |
| 25852       | Center Stage Dance Academy        |  |
| 25856       | Smile Focus Dental                |  |
| 25860       | Available 2,330 SF                |  |