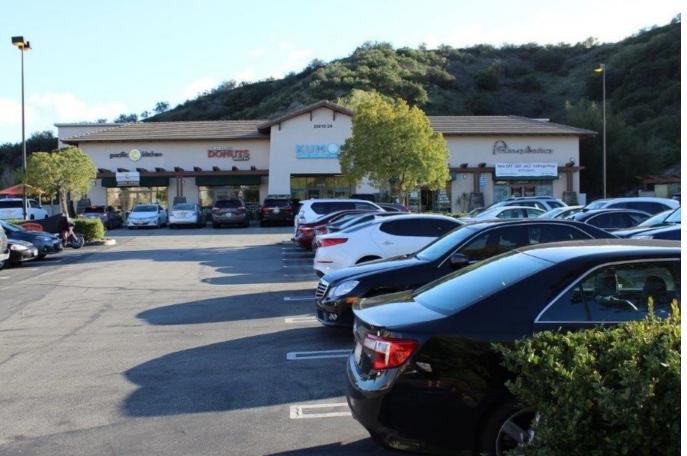

STEVENSON RANCH PLAZA | AVAILABLE UNITS FOR LEASE RANGING FROM +/- 1,071 SQ. FT. TO +/- 2,330 SQ. FT.

25810-25860

HEMINGWAY AVENUE STEVENSON RANCH | CA

#### 25810-25860

HEMINGWAY AVENUE STEVENSON RANCH | CA