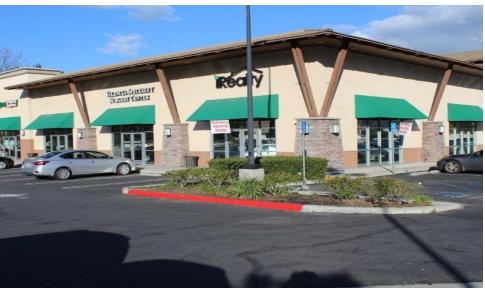

STEVENSON RANCH PLAZA | AVAILABLE UNITS FOR LEASE RANGING FROM +/- 1,071 SQ. FT. TO +/- 2,330 SQ. FT.

25810-25860

HEMINGWAY AVENUE STEVENSON RANCH | CA

#### PROPERTY HIGHLIGHTS

- Popular On-Site Events Bring Patrons to the Center
- Busy Signalized Intersection
- Close Proximity to the I-5 Freeway
- Available Suites are Move-In Ready
- Ample Parking
- End-Cap Unit
- Good for Retail, Office, Medical, Instructional and Restaurant Users
- Units 25836 & 25840 can be combined for +/- 2,142 SF