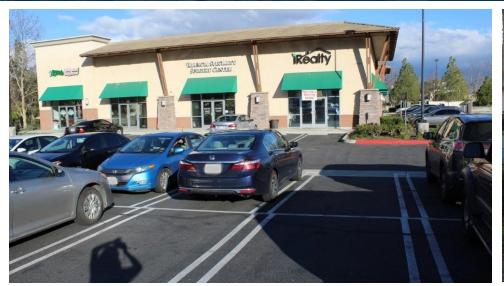

#### PROPERTY HIGHLIGHTS

- Popular On-Site Events Bring Patrons to the Center
- Busy Signalized Intersection
- Close Proximity to the I-5 Freeway
- Available Suites are Move-In Ready
- Ample Parking
- End-Cap Unit
- Good for Retail, Office, Medical, Instructional and Restaurant Users
- Units 25836 & 25840 can be combined for +/- 2,142 SF

| SPACES | LEASE RATE | SPACE SIZE       |  |
|--------|------------|------------------|--|
| 25860  | Negotiable | 2,330 SF         |  |
| 25840  | Negotiable | 1,071 - 2,142 SF |  |
| 25836  | Negotiable | 1,071 - 2,142 SF |  |