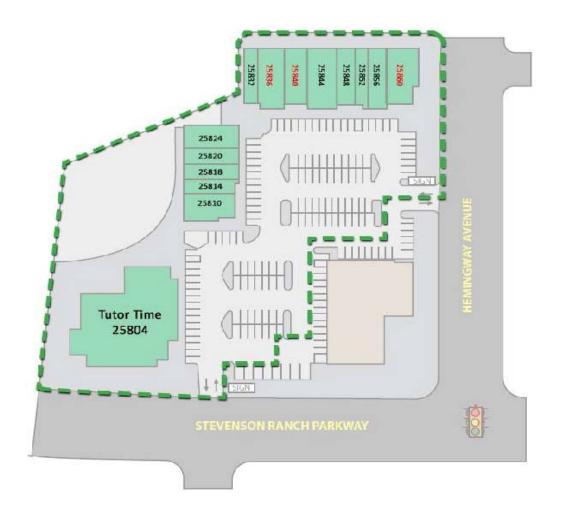

### 25810-25860

HEMINGWAY AVENUE STEVENSON RANCH | CA

| Unit Number | Tenant                            |  |
|-------------|-----------------------------------|--|
| 25804       | Tutor Time                        |  |
| 25810       | Pacific Kitchen                   |  |
| 25814       | Stevenson Donuts & Bakery         |  |
| 25818       | Kumon Math & Reading Center       |  |
| 25822       | Hemingway Cleaners                |  |
| 25824       | Gateway Academy Tutoring Center   |  |
| 25832       | Stevenson Ranch Veterinary Center |  |
| 25836       | Available 1,071 SF                |  |
| 25840       | Available 1,071 SF                |  |
| 25844       | ATA Marshall Arts                 |  |
| 25852       | Center Stage Dance Academy        |  |
| 25856       | Smile Focus Dental                |  |
| 25860       | Available 2,330 SF                |  |