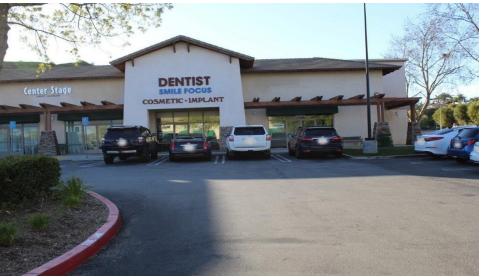

### 25810-25860

HEMINGWAY AVENUE STEVENSON RANCH | CA

| Unit Number | Tenant                            |  |
|-------------|-----------------------------------|--|
| 25804       | Tutor Time                        |  |
| 25810       | Pacific Kitchen                   |  |
| 25814       | Stevenson Donuts & Bakery         |  |
| 25818       | Kumon Math & Reading Center       |  |
| 25822       | Hemingway Cleaners                |  |
| 25824       | Gateway Academy Tutoring Center   |  |
| 25832       | Stevenson Ranch Veterinary Center |  |
| 25836       | Available 1,071 SF                |  |
| 25840       | Available 1,071 SF                |  |
| 25844       | ATA Marshall Arts                 |  |
| 25852       | Center Stage Dance Academy        |  |
| 25856       | Smile Focus Dental                |  |
| 25860       | Available 2,330 SF                |  |