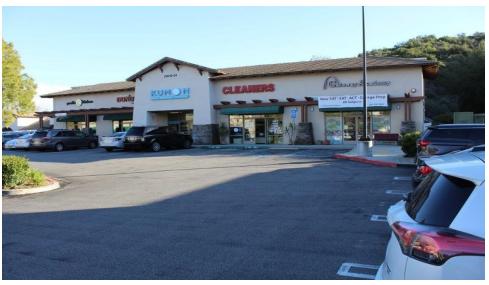

STEVENSON RANCH PLAZA | AVAILABLE UNITS FOR LEASE RANGING FROM +/- 1,071 SQ. FT. TO +/- 2,330 SQ. FT.

25810-25860

HEMINGWAY AVENUE STEVENSON RANCH | CA

#### PROPERTY HIGHLIGHTS

- Popular On-Site Events Bring Patrons to the Center
- Busy Signalized Intersection
- Close Proximity to the I-5 Freeway
- Available Suites are Move-In Ready
- Ample Parking
- End-Cap Unit
- Good for Retail, Office, Medical, Instructional and Restaurant Users
- Units 25836 & 25840 can be combined for +/- 2,142 SF