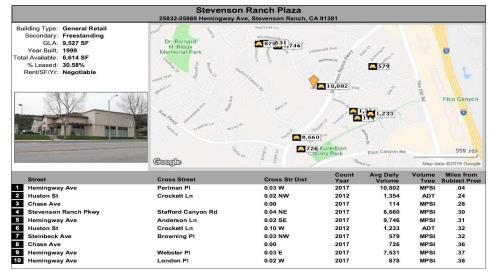

\* Demographic data derived from 2019 Estimates (CoStar)

> Over \$4,100 is spent on education per household in Stevenson Ranch per year, the highest submarket in the Santa Clarita Valley and more than 3x the national average of \$1,315. TRAFFIC COUNT

\* Traffic Count Derived from CoStar