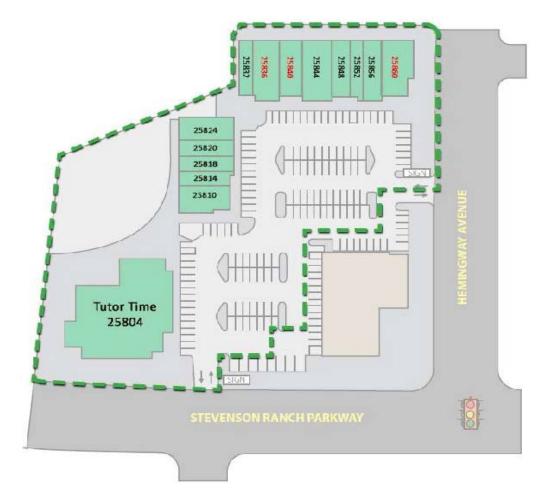

# 25810-25860

HEMINGWAY AVENUE STEVENSON RANCH | CA

| Unit Number | Tenant                            |
|-------------|-----------------------------------|
| 25804       | Tutor Time                        |
| 25810       | Pacific Kitchen                   |
| 25814       | Stevenson Donuts & Bakery         |
| 25818       | Kumon Math & Reading Center       |
| 25822       | Hemingway Cleaners                |
| 25824       | Gateway Academy Tutoring Center   |
| 25832       | Stevenson Ranch Veterinary Center |
| 25836       | Available 1,071 SF                |
| 25840       | Available 1,071 SF                |
| 25844       | ATA Marshall Arts                 |
| 25852       | Center Stage Dance Academy        |
| 25856       | Smile Focus Dental                |
| 25860       | Available 2,330 SF                |