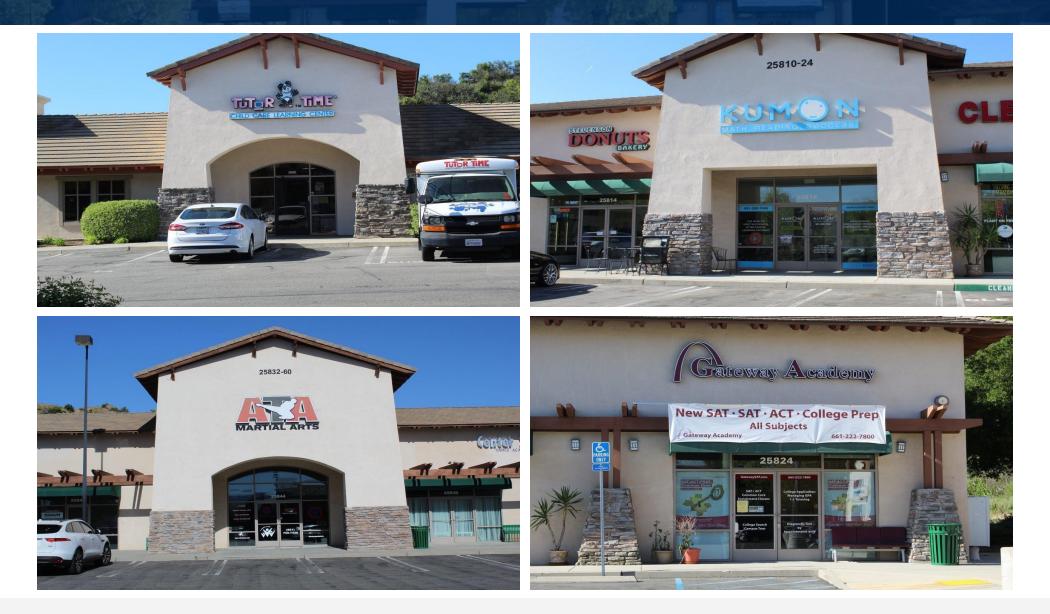

COME JOIN TUTOR TIME, KUMON MATH & READING, GATEWAY ACADEMY, ATA MARTIAL ARTS AND CENTER STAGE DANCE

-----

# 25810-25860

HEMINGWAY AVENUE STEVENSON RANCH | CA

| Unit Number | Tenant                            |
|-------------|-----------------------------------|
| 25804       | Tutor Time                        |
| 25810       | Pacific Kitchen                   |
| 25814       | Stevenson Donuts & Bakery         |
| 25818       | Kumon Math & Reading Center       |
| 25822       | Hemingway Cleaners                |
| 25824       | Gateway Academy Tutoring Center   |
| 25832       | Stevenson Ranch Veterinary Center |
| 25836       | Available 1,071 SF                |
| 25840       | Available 1,071 SF                |
| 25844       | ATA Marshall Arts                 |
| 25852       | Center Stage Dance Academy        |
| 25856       | Smile Focus Dental                |
| 25860       | Available 2,330 SF                |