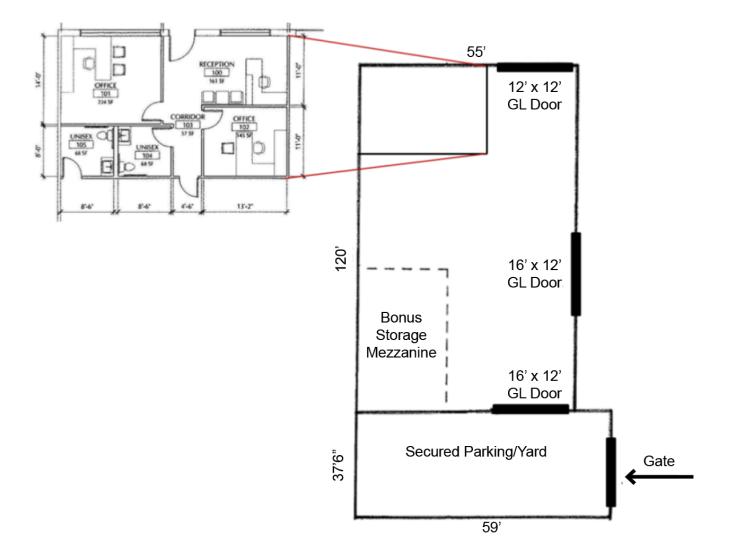

## **PROPERTY HIGHLIGHTS**

- ± 1,100 SF Bonus Storage Mezzanine
- 2 (16'x12') GL Loading Doors
- 1 (12'x12') GL Loading Door
- 400 Amps (Verify)

- Secured Yard and/or Parking Area
- 2:1,000 Parking Ratio
- Convenient Access to 22 | 405 | 605 Freeways