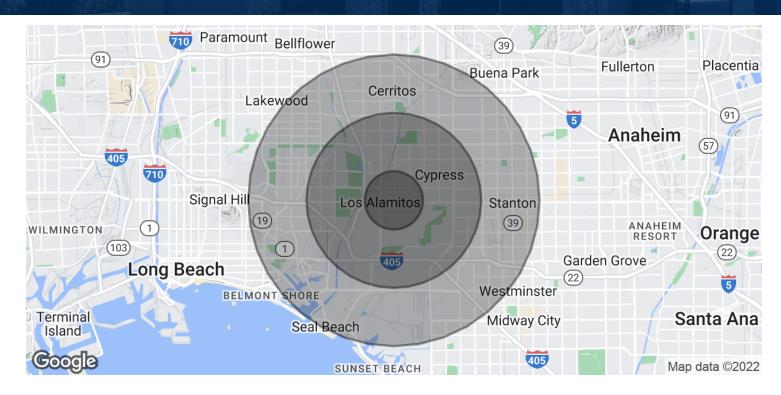

## **DEMOGRAPHICS**

| POPULATION          | 1 MILE    | 3 MILES   | 5 MILES   |
|---------------------|-----------|-----------|-----------|
| Total population    | 15,930    | 168,242   | 479,361   |
| Median age          | 40.5      | 40.5      | 39.5      |
| Median age (Male)   | 39.3      | 39.5      | 38.5      |
| Median age (Female) | 42.5      | 41.2      | 40.5      |
| households & income | 1 MILE    | 3 MILES   | 5 MILES   |
| Total households    | 5,759     | 57,346    | 160,975   |
| # of persons per HH | 2.8       | 2.9       | 3.0       |
| Average HH income   | \$94,316  | \$95,403  | \$91,045  |
| Average house value | \$581,614 | \$573,101 | \$544,777 |