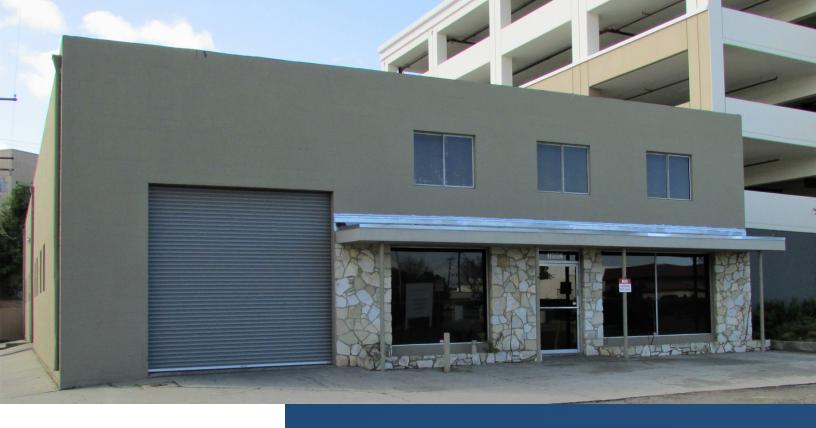

3882

FLORISTA STREET
LOS ALAMITOS | CA

## **FOR LEASE**

FREE STANDING BUILDING

## **PROPERTY HIGHLIGHTS**

- ± 1,100 SF Bonus Storage Mezzanine
- 2 (16'x12') GL Loading Doors
- 1 (12'x12') GL Loading Door
- 400 Amps (Verify)

- Secured Yard and/or Parking Area
- 2:1,000 Parking Ratio
- Convenient Access to 22 | 405 | 605 Freeways