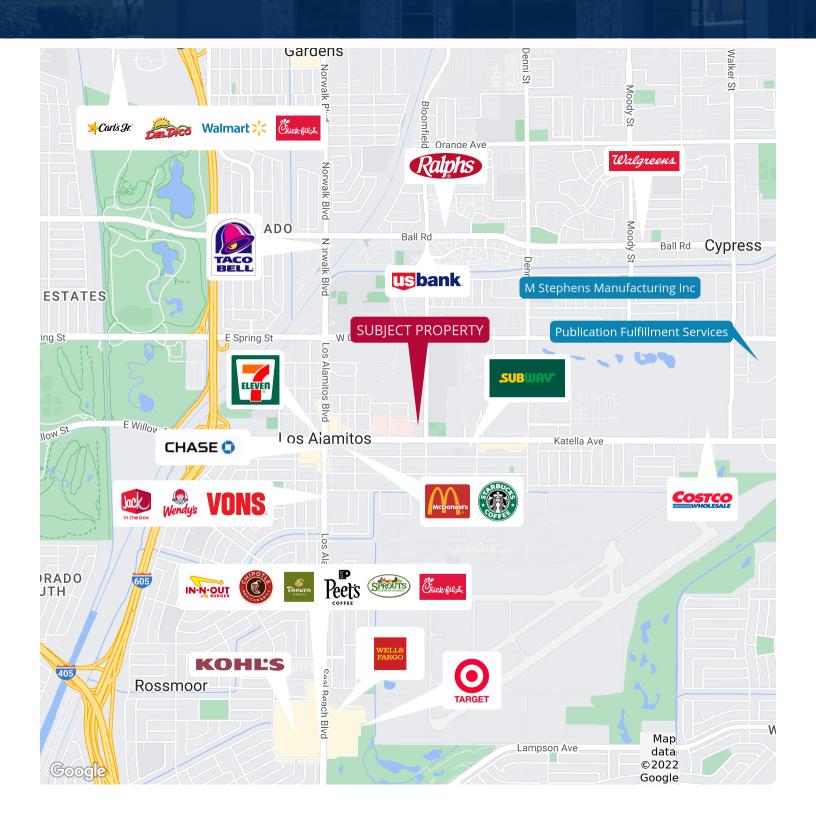

## **PROPERTY HIGHLIGHTS**

- ± 1,100 SF Bonus Storage Mezzanine
- 2 (16'x12') GL Loading Doors
- 1 (12'x12') GL Loading Door
- 400 Amps (Verify)

- Secured Yard and/or Parking Area
- 2:1,000 Parking Ratio
- Convenient Access to 22 | 405 | 605 Freeways