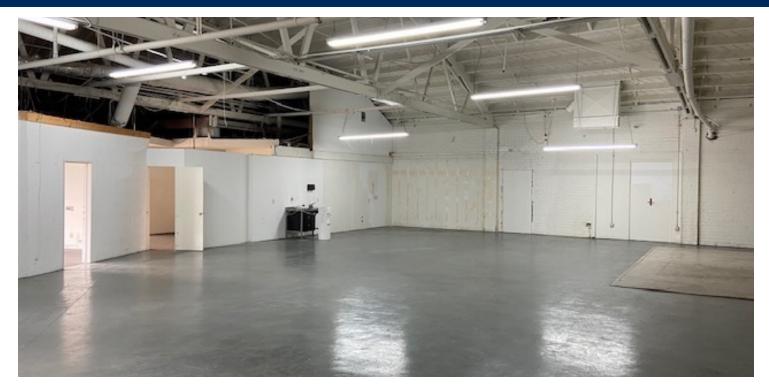

## **PROPERTY FEATURES:**

- Hayden Tract Warehouses
- 5,800 SF Available
- 3,100 SF Available
- 8,900 SF Combined
- \$1.45/SF Gross
- One Year Lease Term