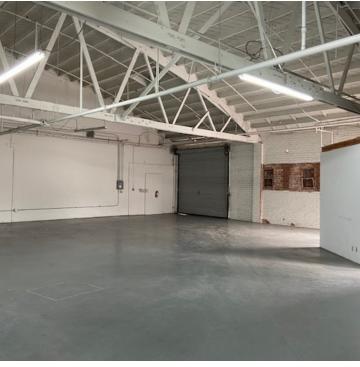

## **PROPERTY FEATURES:**

- Hayden Tract Warehouses
- 5,800 SF Available
- 3,100 SF Available
- 8,900 SF Combined
- \$1.45/SF Gross
- One Year Lease Term