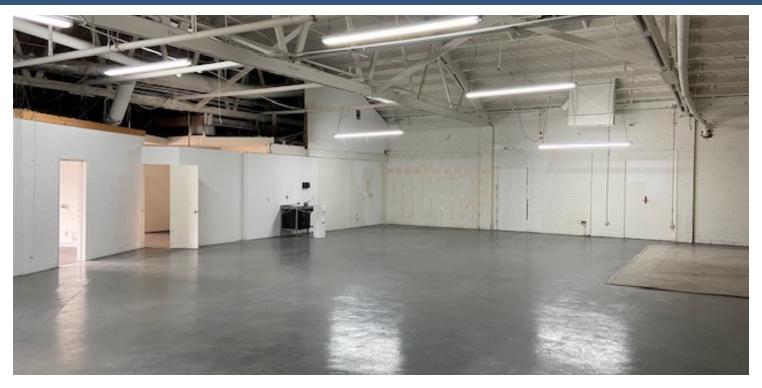

#### **PROPERTY FEATURES:**

- Hayden Tract Warehouse
- 5,800 SF Available
- \$1.45/SF Gross
- One Year Lease Term
- Available 1/10/2021
- Bow-Truss Ceiling