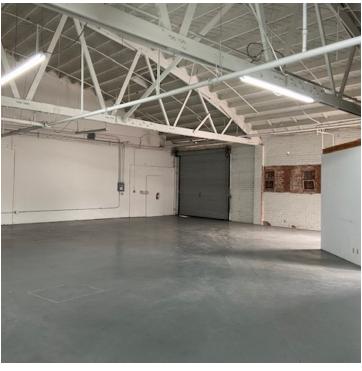

#### **PROPERTY FEATURES:**

- Hayden Tract Warehouse
- 5,800 SF Available
- \$1.45/SF Gross
- One Year Lease Term
- Available 1/10/2021
- Bow-Truss Ceiling

### 8461 HIGUERA ST. CULVER CITY | CA

## FOR LEASE INDUSTRIAL PROPERTY

Although all information is furnished regarding for sale, rental or financing is from sources deemed reliable, such information has not been verified and no express representation is made nor is any to be implied as to the accuracy thereof, and it is submitted subject to errors, omissions, changes of price, rental or other conditions, prior sale, lease or financing, or withdrawal without notice.