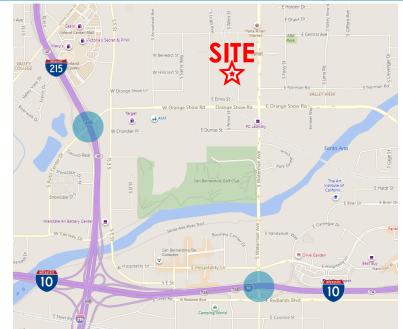

## 964 S. LINCOLN & O LINCOLN AVE | SAN BERNARDINO, CA

### 964 S. LINCOLN & O LINCOLN AVE | SAN BERNARDINO, CA