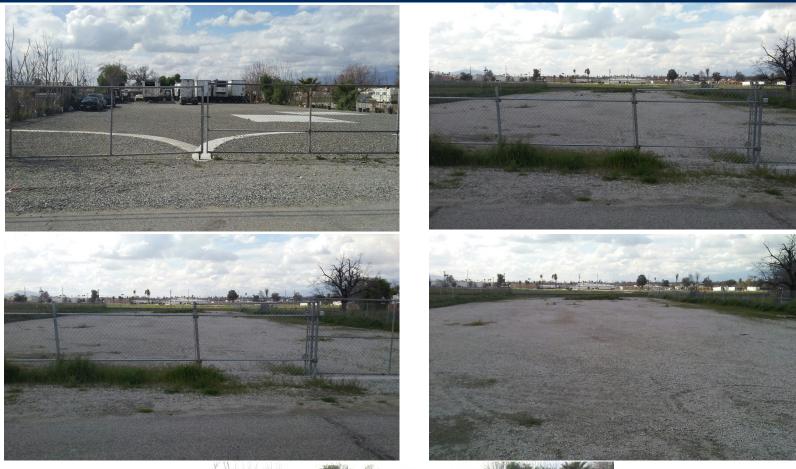

### **PROPERTY FEATURES**

- Two Parcels Approximately 58,964 SF
- APN: 0136-411-01

30,704 SF (0.71 Ac)

• APN: 0136-421-02

28,260 SF (0.65 Ac)

- Hard Pack Gravel
- Can Be Sold Separately
- Fenced & Secured
- Zoned Light Industrial