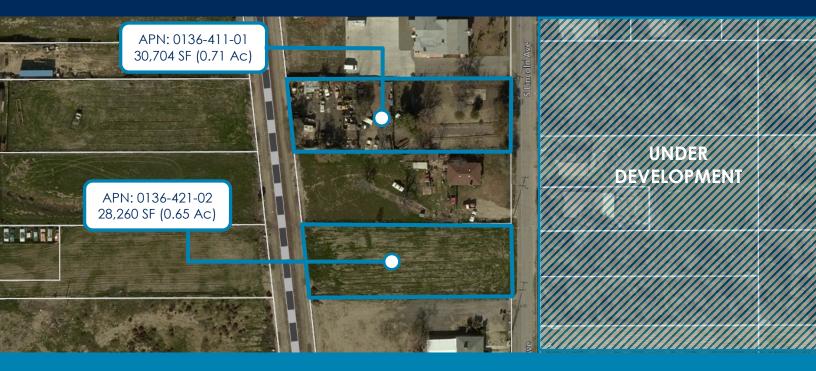

### **PROPERTY FEATURES**

- Two Parcels Approximately 58,964 SF
- APN: 0136-411-01

30,704 SF (0.71 Ac)

• APN: 0136-421-02

28,260 SF (0.65 Ac)

- Hard Pack Gravel
- Can Be Sold Separately
- Fenced & Secured
- Zoned Light Industrial