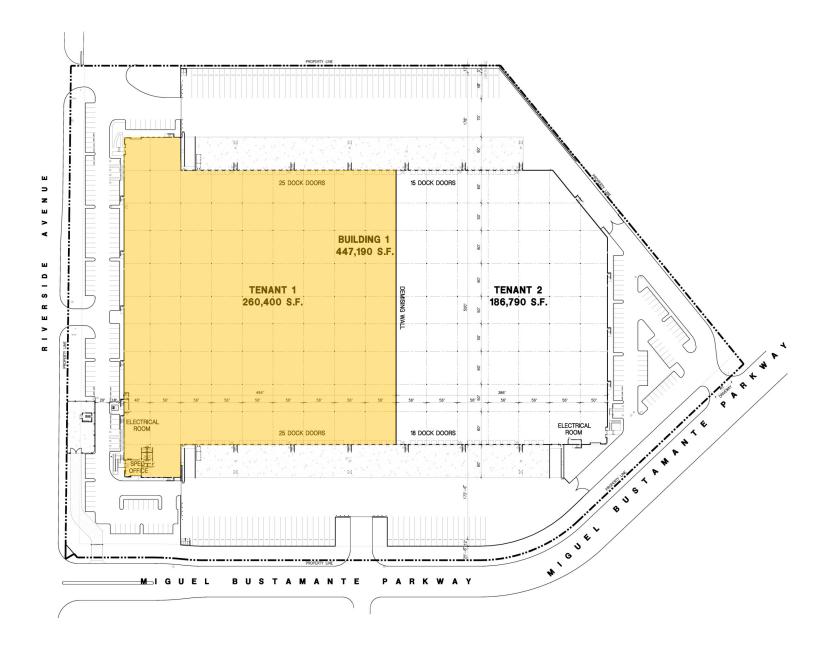

### AGUA MANSA COMMERCE CENTER - 2163 S. RIVERSIDE AVENUE, COLTON 447,190 SQUARE FEET AVAILABLE (DIVISIBLE TO 260,400 SQUARE FEET) CROSSDOCK

### FACILITY

- 260,400 sf crossdock facility (Expandable to 447,190 SF)
- ± 1,600 SF Office Space
- 36' clear height (minimum 6" inside first column)
- 56' x 60' column spacing (varies)
- 50 (9' x 10') dock high doors, 2 (12' x 14') drive-in doors (via ramp)
- 203 Auto Stalls, 100 Trailer Stalls (to be determined by leased square footage)
- ESFR sprinkler system
- 185' secured concrete truck courts
- Power to Suit (4,000 amp, 277/480 V) (possible)
- LEED<sup>®</sup> Certified