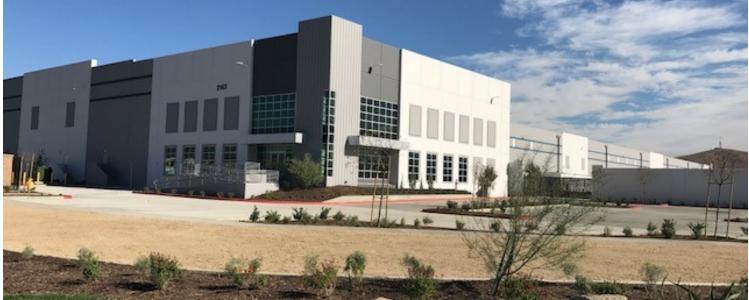

### AGUA MANSA COMMERCE CENTER - 2163 S. RIVERSIDE AVENUE, COLTON 447,190 SQUARE FEET AVAILABLE (DIVISIBLE TO 260,400 SQUARE FEET) CROSSDOCK

### FACILITY

- 260,400 sf crossdock facility (Expandable to 447,190 SF)
- ± 1,600 SF Office Space
- 36' clear height (minimum 6" inside first column)
- 56' x 60' column spacing (varies)
- 50 (9' x 10') dock high doors, 2 (12' x 14') drive-in doors (via ramp)
- 203 Auto Stalls, 100 Trailer Stalls (to be determined by leased square footage)
- ESFR sprinkler system
- 185' secured concrete truck courts
- Power to Suit (4,000 amp, 277/480 V) (possible)
- LEED<sup>®</sup> Certified