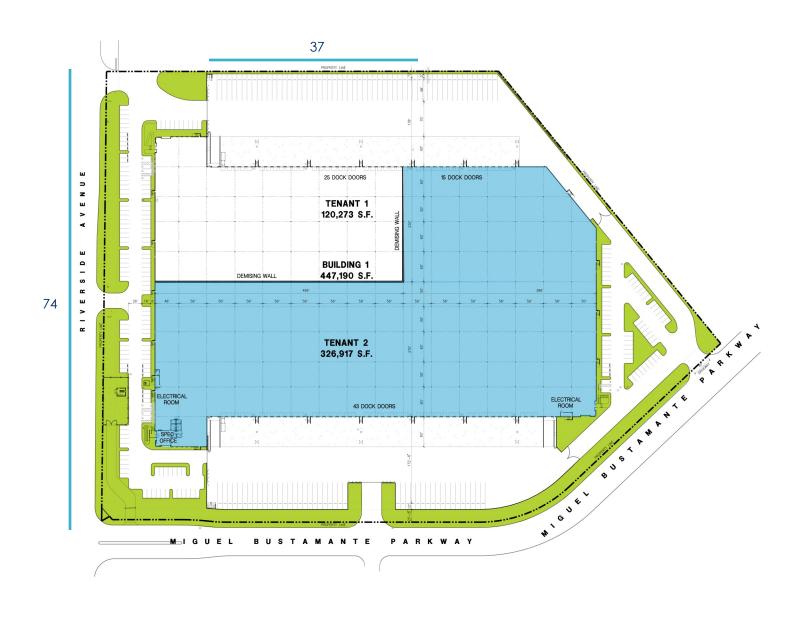

## AGUA MANSA COMMERCE CENTER - 2163 S. RIVERSIDE AVENUE, COLTON

447,190 SQUARE FEET AVAILABLE (DIVISIBLE TO 326,917 SQUARE FEET)
CROSSDOCK

### **FACILITY**

- 326,917 sf crossdock facility (Expandable to 447,190 SF)
- ± 1,600 SF Office Space
- 36' clear height (minimum 6" inside first column)
- 56' x 60' column spacing (varies)
- 58 (9' x 10') dock high doors, 2 (12' x 14') drive-in doors (via ramp)
- 203 Auto Stalls, 100 Trailer Stalls (to be determined by leased square footage)
- ESFR sprinkler system
- 185' secured concrete truck courts
- Power to Suit (4,000 amp, 277/480 V) (possible)
- LEED® Certified