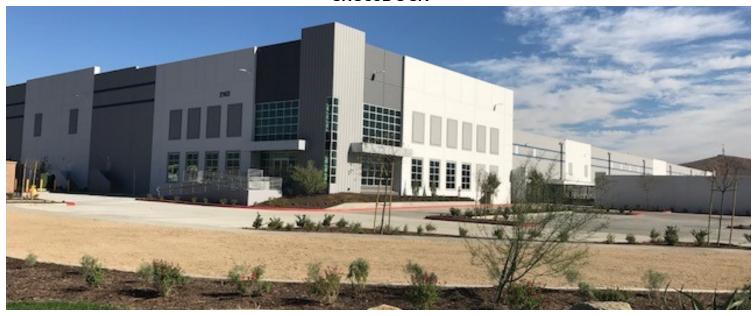

## AGUA MANSA COMMERCE CENTER - 2163 S. RIVERSIDE AVENUE, COLTON

447,190 SQUARE FEET AVAILABLE (DIVISIBLE TO 326,917 SQUARE FEET)
CROSSDOCK

### **FACILITY**

- 326,917 sf crossdock facility (Expandable to 447,190 SF)
- ± 1,600 SF Office Space
- 36' clear height (minimum 6" inside first column)
- 56' x 60' column spacing (varies)
- 58 (9' x 10') dock high doors, 2 (12' x 14') drive-in doors (via ramp)
- 203 Auto Stalls, 100 Trailer Stalls (to be determined by leased square footage)
- ESFR sprinkler system
- 185' secured concrete truck courts
- Power to Suit (4,000 amp, 277/480 V) (possible)
- LEED® Certified