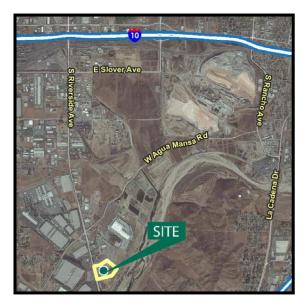

### **LOCATION**

- Corporate neighbors include: Home Depot, FEDEX
- Immediate access to 10, 215 and 60 freeways
- City of Colton low cost power
- Located within the Long Beach Foreign Trade Zone