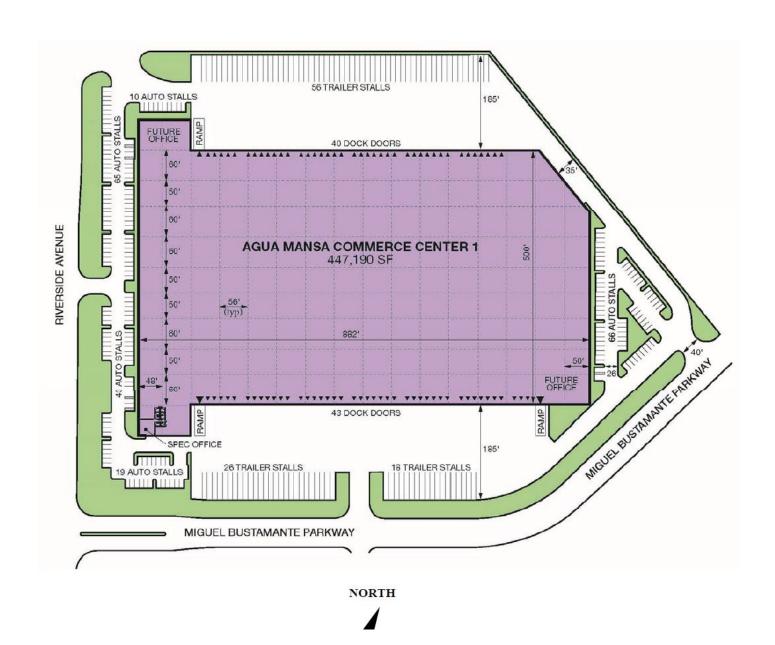

## AGUA MANSA COMMERCE CENTER - 2163 S. RIVERSIDE AVENUE, COLTON

447,190 SQUARE FEET AVAILABLE **CROSSDOCK** 

- Corporate neighbors include: Home Depot, FEDEX
- Immediate access to 10, 215 and 60 freeways
- City of Colton low cost power
- Located within the Long Beach Foreign Trade Zone

## **FACILITY**

- 447,190 sf crossdock facility
- ± 1,600 SF Office Space
- 36' clear height (minimum 6" inside first column)
- 56' x 60' column spacing (varies)
- 83 (9' x 10') dock high doors, 2 (12' x 14') drive-in doors (via ramp)
- 203 Auto Stalls, 100 Trailer Stalls (to be determined by leased square footage)
- ESFR sprinkler system
- 185' secured concrete truck courts
- Power to Suit (4,000 amp, 277/480 V) (possible)
- LEED<sup>®</sup> Certified