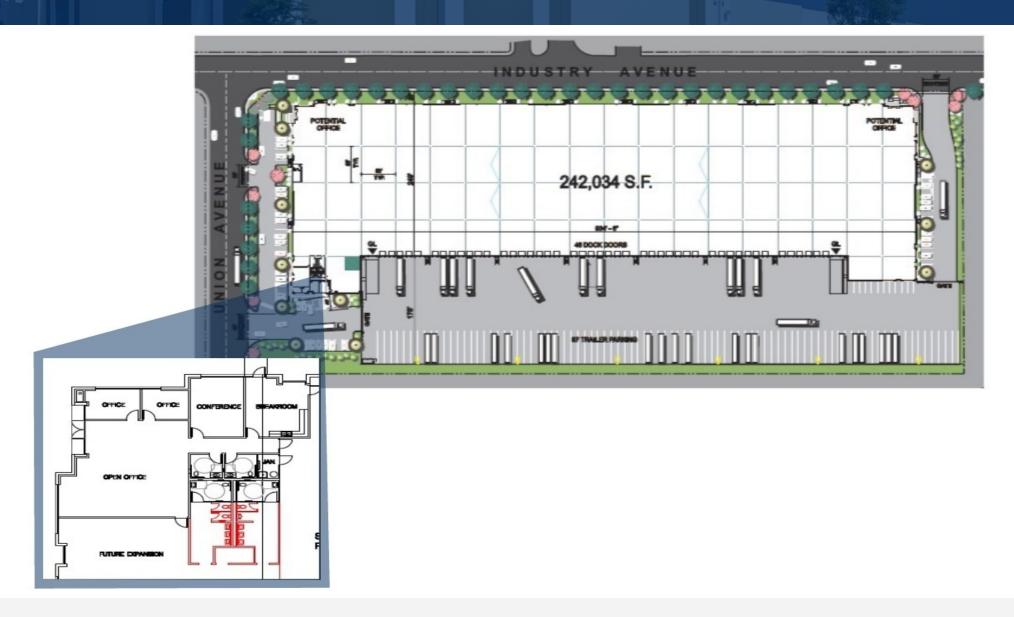

## **PROPERTY HIGHLIGHTS**

- 242,034 SF Available (divisible)
- 2,254 SF Office Space (expandable)
- 46 DH Doors (9'x10'), All Doors with Dock Seals, 17-40,000 lb Levelers, Dock Loks (with red/green lights), Brush Kits, Toe Guards, Swing Arm LED Lights
- 2 GL Doors (12'x14')
- 32' Clearance
- ESFR Sprinklers (K-25; 42 PSI)
- 175' Depth Truck Court
- 87 Trailer Parking
- 70 Associates Parking
- 800 amps (expandable), (277/480 Volts)
- 7" Concrete Slab
- Secured/Private Yard
- 3% Skylights

## PROPERTY HIGHLIGHTS CONT.

- Corporate Neighbors Include: UPS, Wal-Mart, Nestle, Staples, Home Depot, General Motors
- Food-Grade Improvements: 18" Wide Gravel Band Around Exterior,
   15' Wide White Interior Perimeter Stripe Around Building, Dock and
   Man Door Sweeps and Seals
- MM-80 In all Floor Joints
- Guard Railing Around Office Exterior
- ±600 SF Air Conditioned Shipping/Receiving Office
- Separate, Secured Driver's Entrance
- IT Room with Split System Air Conditioning
- Interior Floor Scrubber Dump with Drain, Hose Bib
- Battery Charging Area for 28 Chargers, 30 Amp, 480V, 3 Phase and Epoxy Floors and Eye Wash Station
- T5 Warehouse Lighting with Motion Sensors at 25 FC Illumination-Shatter-Proof Bulbs/Lenses and Wire Guards on all Fixtures to Meet Food Grade Compliance