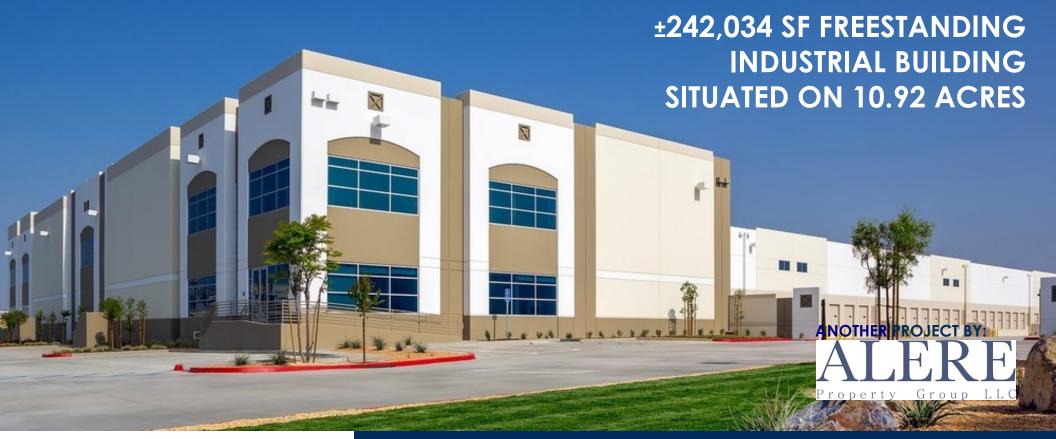

11751

INDUSTRY AVENUE FONTANA | CA

## **PROPERTY HIGHLIGHTS**

- 242,034 SF Available (divisible)
- 2,254 SF Office Space (expandable)
- 46 DH Doors (9'x10'), All Doors with Dock Seals, 17-40,000 lb Levelers, Dock Loks (with red/green lights), Brush Kits, Toe Guards, Swing Arm LED Lights
- 2 GL Doors (12'x14')
- 32' Clearance
- ESFR Sprinklers (K-25; 42 PSI)
- 175' Depth Truck Court
- 87 Trailer Parking
- 70 Associates Parking
- 800 amps (expandable), (277/480 Volts)
- 7" Concrete Slab
- Secured/Private Yard
- 3% Skylights