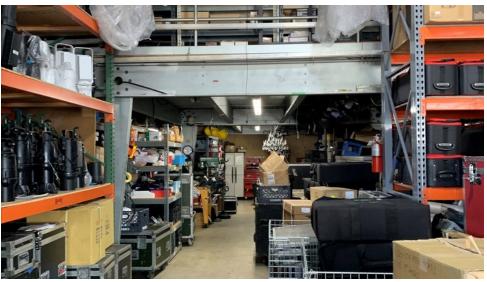

### PROPERTY DESCRIPTION

Great building frontage along Victory Blvd near Laurel Canyon Blvd. Nearby restaurants and shops. Excellent public transportation available. Easy access to 170, 134/101 and Interstate 5 Freeways.

### **PROPERTY HIGHLIGHTS**

- Corner Building along Victory Blvd, near Laurel Canyon Blvd.
- Gated Frontage with great signage opportunity
- Excellent truck loading with four dock high positions
- 14' Clear Height with Sky lights throughout Warehouse
- Mezzanine Space can be included