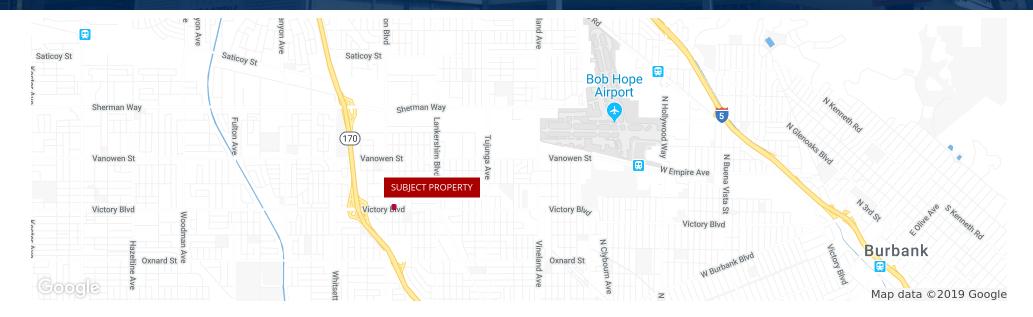

### PROPERTY DESCRIPTION

Great building frontage along Victory Blvd near Laurel Canyon Blvd. Nearby restaurants and shops. Excellent public transportation available. Easy access to 170, 134/101 and Interstate 5 Freeways.

### **PROPERTY HIGHLIGHTS**

- Corner Building along Victory Blvd, near Laurel Canyon Blvd.
- Gated Frontage with great signage opportunity
- Excellent truck loading with four dock high positions
- 14' Clear Height with Sky lights throughout Warehouse
- Mezzanine Space can be included