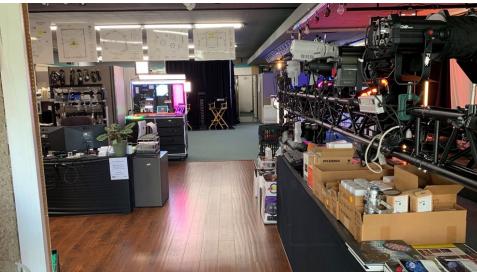

### PROPERTY DESCRIPTION

Great building frontage along Victory Blvd near Laurel Canyon Blvd. Nearby restaurants and shops. Excellent public transportation available. Easy access to 170, 134/101 and Interstate 5 Freeways.

### **PROPERTY HIGHLIGHTS**

- Corner Building along Victory Blvd, near Laurel Canyon Blvd.
- Gated Frontage with great signage opportunity
- Excellent truck loading with four dock high positions
- 14' Clear Height with Sky lights throughout Warehouse
- Mezzanine Space can be included