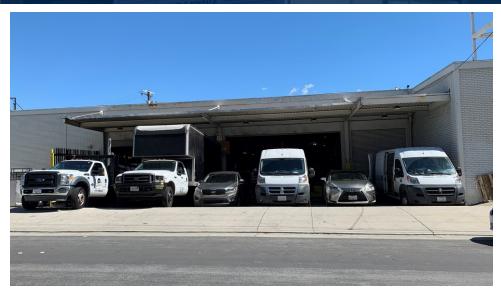

### **PROPERTY HIGHLIGHTS**

- Corner Building along Victory Blvd, near Laurel Canyon Blvd.
- Gated Frontage with great signage opportunity
- Excellent truck loading with four dock high positions
- 14' Clear Height with Sky lights throughout Warehouse
- Mezzanine Space can be included