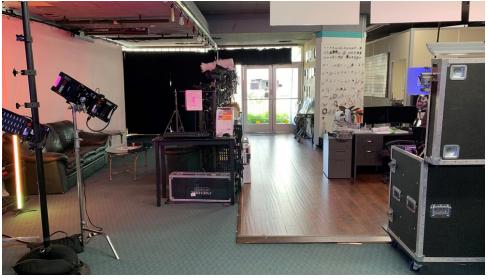

### **PROPERTY HIGHLIGHTS**

- Corner Building along Victory Blvd, near Laurel Canyon Blvd.
- Gated Frontage with great signage opportunity
- Excellent truck loading with four dock high positions
- 14' Clear Height with Sky lights throughout Warehouse
- Mezzanine Space can be included