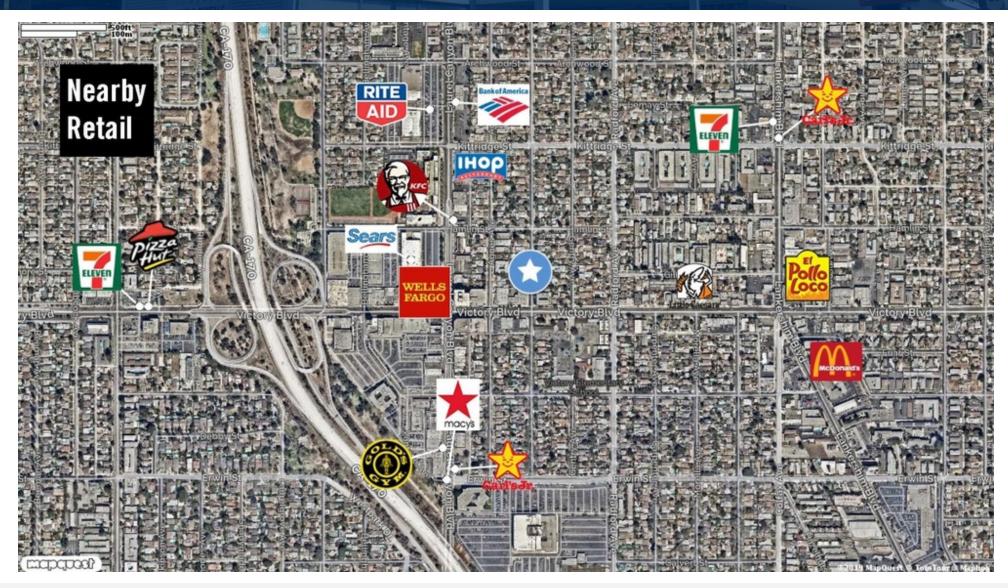

### PROPERTY DESCRIPTION

Great building frontage along Victory Blvd near Laurel Canyon Blvd. Nearby restaurants and shops. Excellent public transportation available. Easy access to 170, 134/101 and Interstate 5 Freeways.

#### TRAFFIC COUNT

| Victory Blvd at Laurel Canyon Blvd  | 19,500 cars per day |
|-------------------------------------|---------------------|
| viciory biva ar Edoror Carryon biva | 17,000 cars per day |