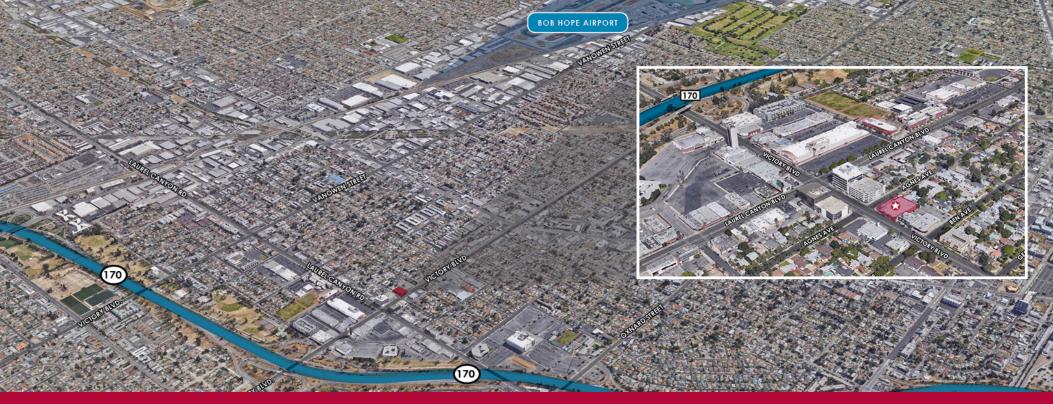

GREAT LOCATION / EXCELLENT TRUCK LOADING WITH FOUR DOCK HIGH POSITIONS

12023

VICTORY BLVD.
NORTH HOLLYWOOD | CA

### PROPERTY DESCRIPTION

Great building frontage along Victory Blvd near Laurel Canyon Blvd. Nearby restaurants and shops. Excellent public transportation available. Easy access to 170, 134/101 and Interstate 5 Freeways.

### **PROPERTY HIGHLIGHTS**

- Corner Building along Victory Blvd, near Laurel Canyon Blvd.
- Gated Frontage with great signage opportunity
- Excellent truck loading with four dock high positions
- 14' Clear Height with Sky lights throughout Warehouse
- Mezzanine Space can be included

#### TRAFFIC COUNT

| Victory Blvd at Laurel Canyon Blvd  | 19,500 cars per day |
|-------------------------------------|---------------------|
| viciory biva ar Edoror Carryon biva | 17,000 cars per day |