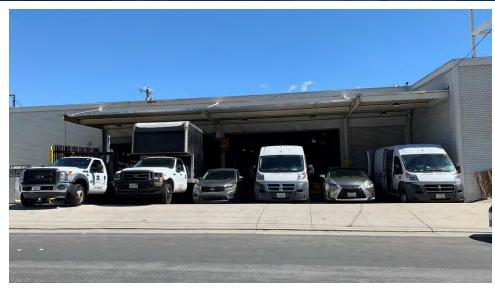

#### **PROPERTY HIGHLIGHTS**

- · Corner Building along Victory Blvd, near Laurel Canyon Blvd.
- · Gated Frontage with great signage opportunity
- · Excellent truck loading with four dock high positions
- 14' 16' Clear Height with Sky lights throughout Warehouse
- · Floor drain in warehouse area
- · Mezzanine Space can be included