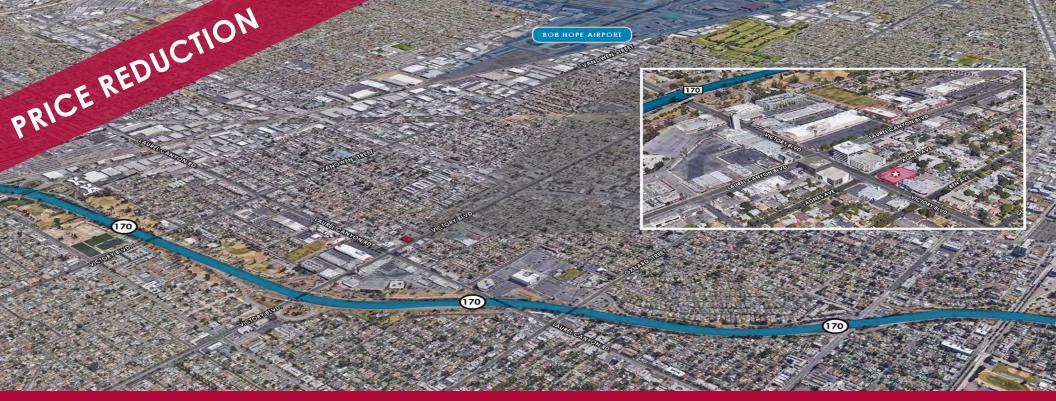

#### PROPERTY DESCRIPTION

Great building frontage along Victory Blvd near Laurel Canyon Blvd. Nearby restaurants and shops. Excellent public transportation available. Easy access to 170, 134/101 and Interstate 5 Freeways.

#### **PROPERTY HIGHLIGHTS**

- · Corner Building along Victory Blvd, near Laurel Canyon Blvd.
- · Gated Frontage with great signage opportunity
- · Excellent truck loading with four dock high positions
- 14' 16' Clear Height with Sky lights throughout Warehouse
- · Floor drain in warehouse area
- · Mezzanine Space can be included