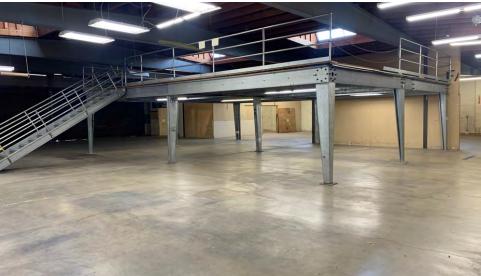

#### PROPERTY DESCRIPTION

Great building frontage along Victory Blvd near Laurel Canyon Blvd. Nearby restaurants and shops. Excellent public transportation available. Easy access to 170, 134/101 and Interstate 5 Freeways.

#### **PROPERTY HIGHLIGHTS**

- · Corner Building along Victory Blvd, near Laurel Canyon Blvd.
- · Gated Frontage with great signage opportunity
- · Excellent truck loading with four dock high positions
- 14' 16' Clear Height with Sky lights throughout Warehouse
- · Floor drain in warehouse area
- · Mezzanine Space can be included

#### **OFFERING SUMMARY**

| Lease Rate:    | \$1.14 SF/month (NNN) |
|----------------|-----------------------|
| Available SF:  | 12,636 SF             |
| Building Size: | 12,636 SF             |