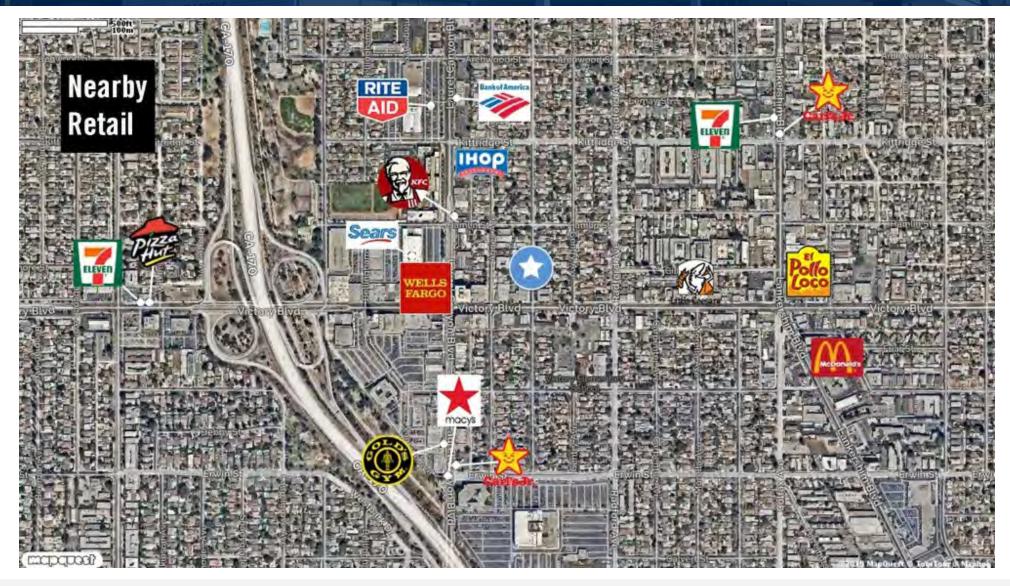

#### PROPERTY DESCRIPTION

Great building frontage along Victory Blvd near Laurel Canyon Blvd. Nearby restaurants and shops. Excellent public transportation available. Easy access to 170, 134/101 and Interstate 5 Freeways.

#### TRAFFIC COUNT

| 19,500 cars per day |
|---------------------|
|                     |

MICHAEL CHASE ASSOCIATE P: 818.449.1633 | M: 310.415.0472 mchase@daumcommercial.com CABRE #02071146 **KRISHNA SHEGRAN** 