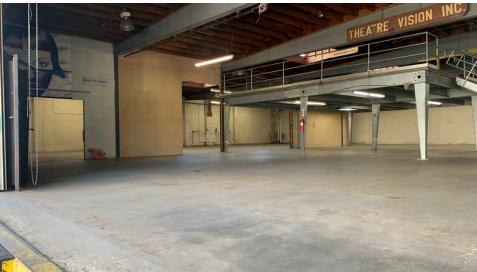

#### PROPERTY DESCRIPTION

Great building frontage along Victory Blvd near Laurel Canyon Blvd. Nearby restaurants and shops. Excellent public transportation available. Easy access to 170, 134/101 and Interstate 5 Freeways.

#### **PROPERTY HIGHLIGHTS**

- · Corner Building along Victory Blvd, near Laurel Canyon Blvd.
- · Gated Frontage with great signage opportunity
- · Excellent truck loading with four dock high positions
- 14' 16' Clear Height with Sky lights throughout Warehouse
- · Floor drain in warehouse area
- · Mezzanine Space can be included

#### **OFFERING SUMMARY**

| Lease Rate:    | \$1.14 SF/month (NNN) |
|----------------|-----------------------|
| Available SF:  | 12,636 SF             |
| Building Size: | 12,636 SF             |