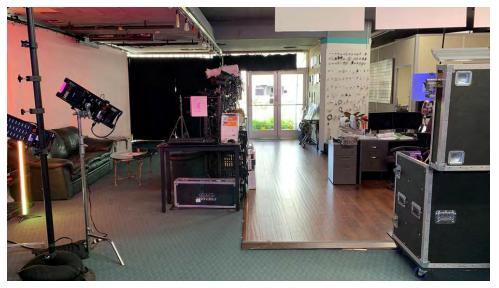

#### **PROPERTY HIGHLIGHTS**

- · Corner Building along Victory Blvd, near Laurel Canyon Blvd.
- · Gated Frontage with great signage opportunity
- · Excellent truck loading with four dock high positions
- 14' 16' Clear Height with Sky lights throughout Warehouse
- · Floor drain in warehouse area
- · Mezzanine Space can be included