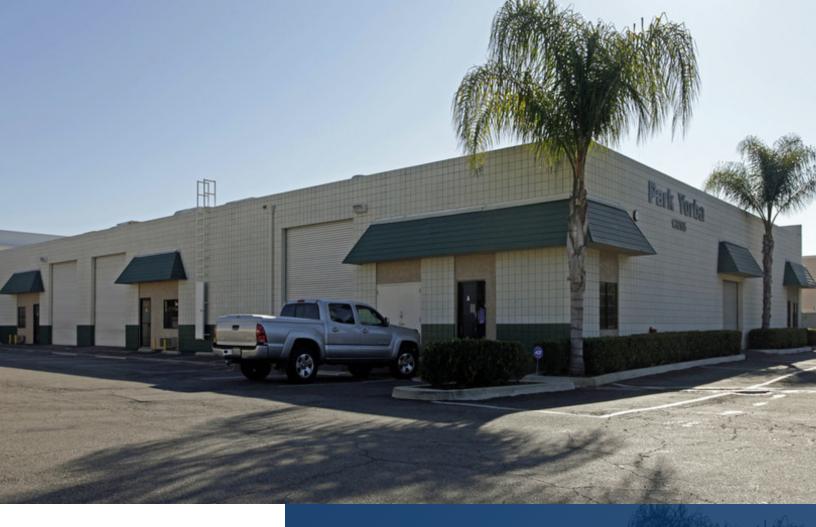

## 13262

YORBA AVENUE, UNIT D CHINO | CA

## **PROPERTY HIGHLIGHTS**

- 4,269 SF Available (Part of 2,175 SF Bldg.)
- Built 1980
- 1 Roll Up Door 10' x 16'
- 16' Ceiling Clearance
- · Minimal Office
- 200 Amp
- Sublease Expires August 31, 2019

FOR MORE INFORMATION PLEASE CONTACT: