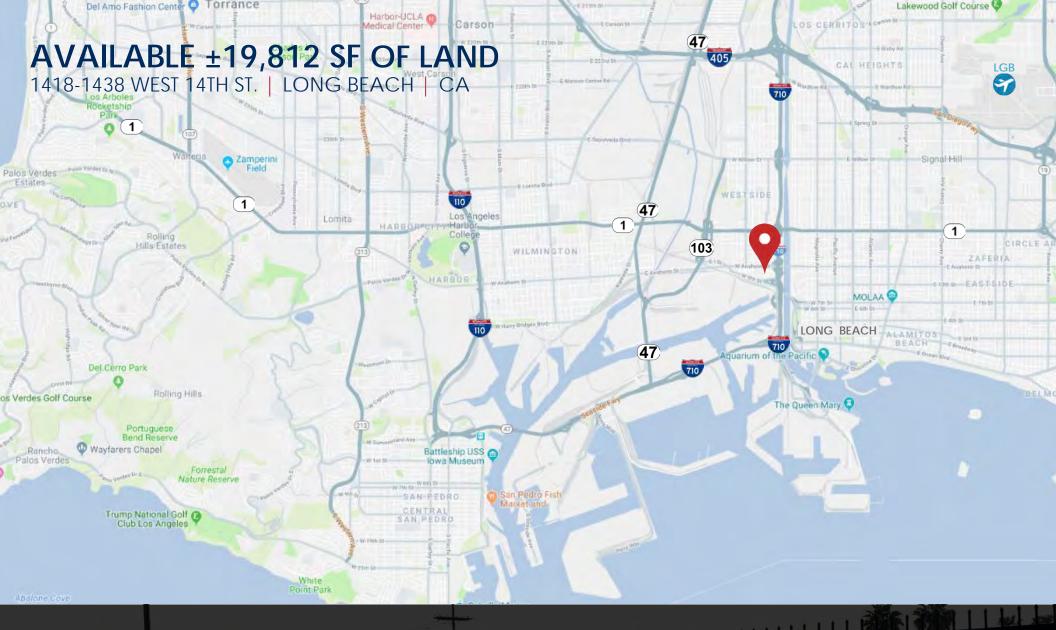

## **AVAILABLE** ±19,812 SF OF LAND

## **AVAILABLE ±19,812 SF OF LAND**

1418-1438 WEST 14TH ST. | LONG BEACH | CA