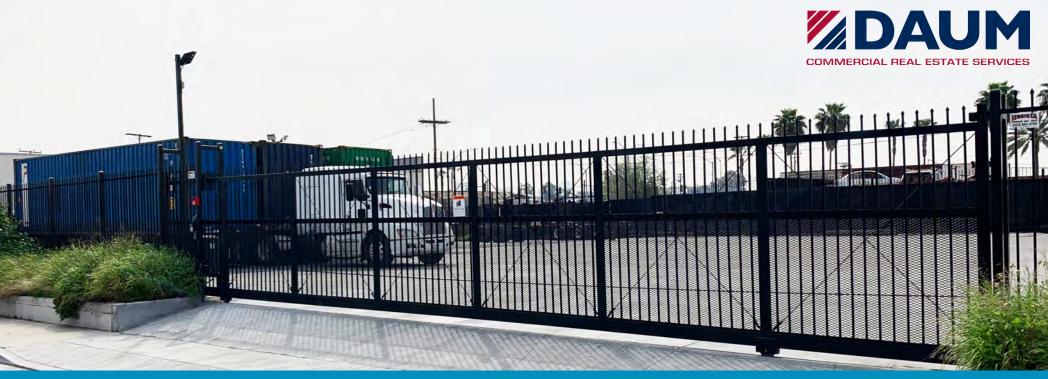

RARE PORT OF LONG BEACH ADJACENT YARD OPPORTUNITY

1418 - 1438
WEST 14TH STREET
LONG BEACH | CA

### **PROPERTY FEATURES**

- Rare Port of Long Beach Adjacent Location
- Fully Refurbished w/ Brand New +/- 1,026 SF Office Building estimated to be completed by 12/31/19
- Concrete Paved
- Fully Fenced and LED Lighted Yard
- Excellent Access to PCH, 710, 103, 405, and 110 Freeways