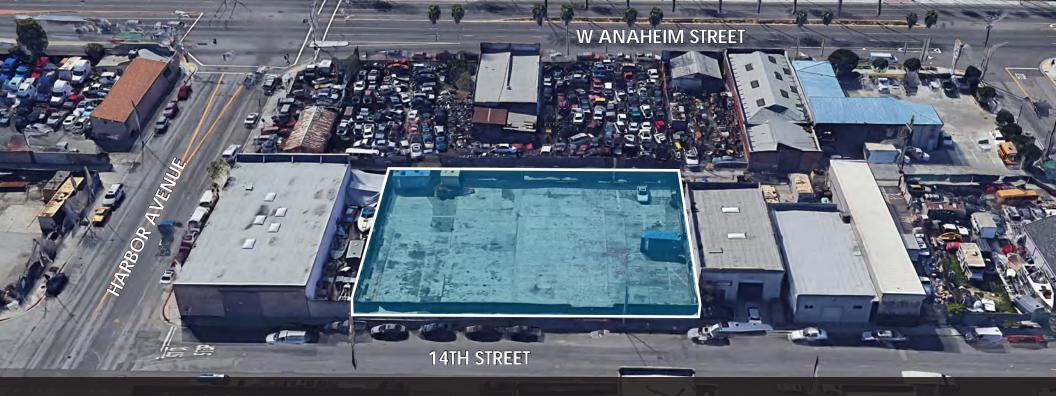

RARE PORT OF LONG BEACH ADJACENT YARD OPPORTUNITY

1418 - 1438
WEST 14TH STREET
LONG BEACH | CA

# **AVAILABLE ±19,812 SF OF LAND**

FOR MORE INFORMATION PLEASE CONTACT:

**Anthony Bergeman** 

310.538.6729

abergeman@daumcommercial.com CA License #0184182 Charles A. Johnson II

562.576.1424

CAjohnson@daumcommercial.com CA License #01817294 Krishna Shegran

### **PROPERTY FEATURES**

- Rare Port of Long Beach Adjacent Location
- Fully Refurbished w/ Brand New +/- 1,026 SF Office Building estimated to be completed by 12/31/19
- Concrete Paved
- Fully Fenced and LED Lighted Yard
- Excellent Access to PCH, 710, 103, 405, and 110 Freeways