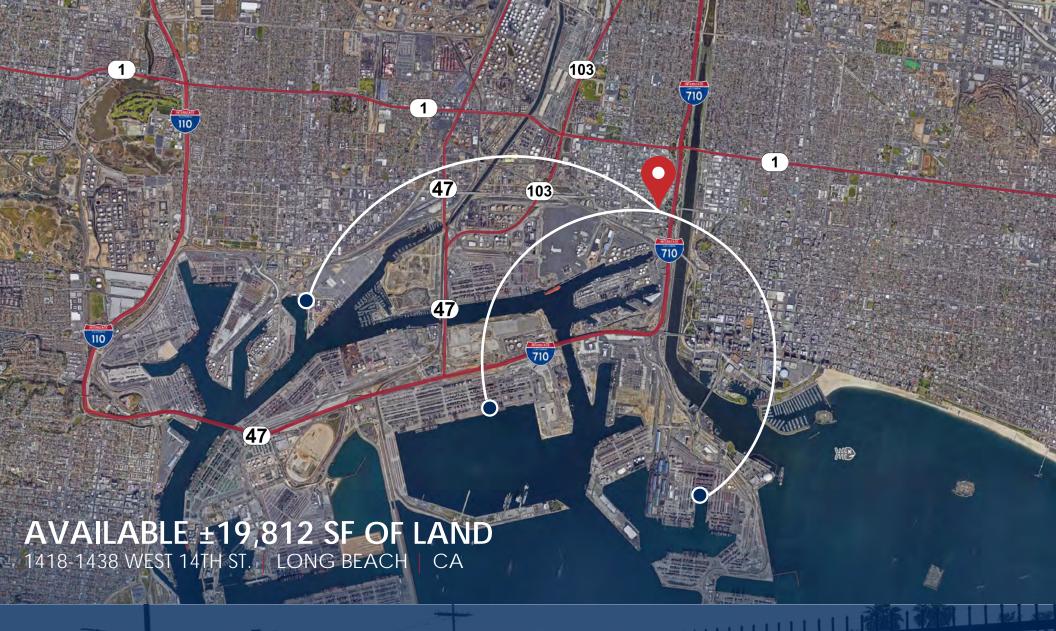

## **AVAILABLE** ±19,812 SF OF LAND

## **AVAILABLE ±19,812 SF OF LAND**

1418-1438 WEST 14TH ST. | LONG BEACH | CA