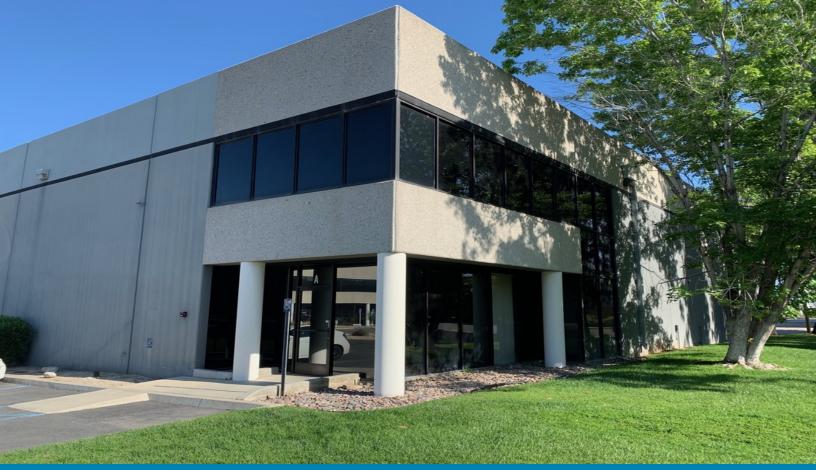

## ±17,659 SQUARE FOOT FREESTANDING INDUSTRIAL WAREHOUSE

1419 W. STATE STREET REDLANDS | CA

## **PROPERTY HIGHLIGHTS**

- High Image Business Park Environment
- Freestanding Industrial Building
- Two Entranced & Permitted Mezzanine
- Separate Showroom Area
- Situated on approximately 1.07 Acre Parcel
- 10 Offices, Conference Room & Bull Pen