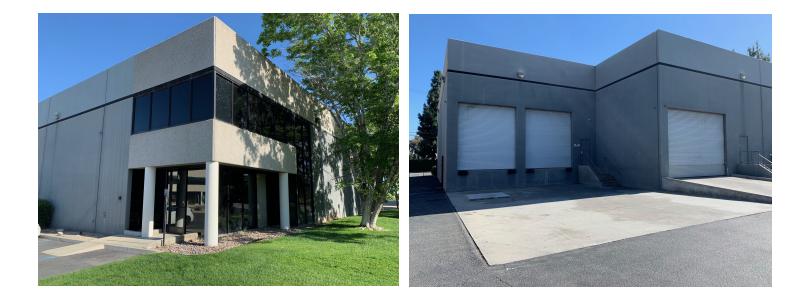

## **PROPERTY HIGHLIGHTS**

- High Image Business Park Environment
- Freestanding Industrial Building
- Two Entranced & Permitted Mezzanine
- Separate Showroom Area
- Situated on approximately 1.07 Acre Parcel
- 10 Offices, Conference Room & Bull Pen

FOR MORE INFORMATION PLEASE CONTACT:NOAH SAMARINMAEXECUTIVE VICE PRESIDENTASSP: 909.912.0007P: 90noah.samarin@daumcommercial.commar

CABRE #01755814

• Approximately 3,300 SF of Office Space

- 800 Amp, 277/480 Volt, 3 Phase Power (verify)
- 22' Clear Height
- One (1) Ground Level Door
- Two (2) Dock High Loading Doors