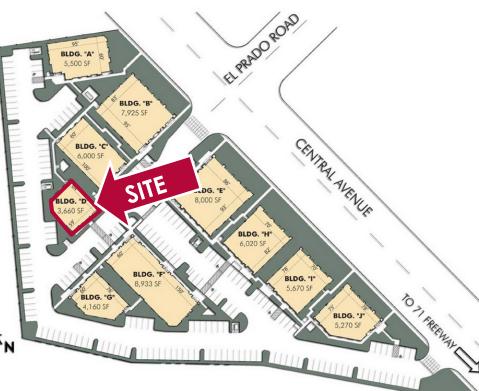

# **FOR SALE**

±3,607 SF OFFICE BUILDING - OWNER/USER WITH INVESTMENT

15220

CENTRAL AVENUE, BUILDING, D CHINO, CA

#### PROPERTY HIGHLIGHTS

- ±3,607 Square Foot Office Building (Buyer to verify)
- Freestanding Office Consisting of Two Suites
- Owner/User & Investment
- 2-Units Leased-Owner/User Possible
- Parking: 4:1,000 SF (Medical Uses Permitted)
- Located Less Than 1 Mile off the 71 Freeway on/off
   Ramp at Central Ave. & El Prado Rd.
- Reserved and Common Parking

# **FOR SALE**

±3,607 SF OFFICE BUILDING - OWNER/USER WITH INVESTMENT

15220

CENTRAL AVENUE, BUILDING, D CHINO, CA

**Unit A:** ±1,000 SF Space Available September 1, 2019

**Unit B:** ±2,607 SF Space Available July 1, 2021