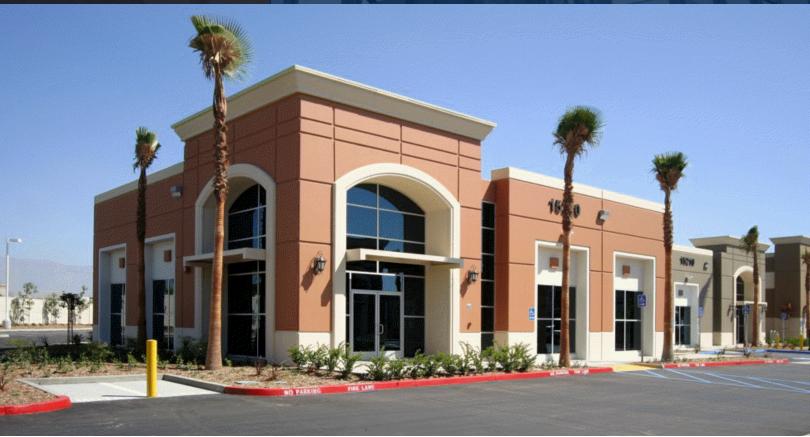

# **FOR SALE**

±3,607 SF OFFICE BUILDING - OWNER/USER WITH INVESTMENT

15220

CENTRAL AVENUE, BUILDING, D CHINO, CA

#### PROPERTY HIGHLIGHTS

- ±3,607 Square Foot Office Building (Buyer to verify)
- Freestanding Office Consisting of Two Suites
- Owner/User & Investment
- 2-Units Leased-Owner/User Possible
- Parking: 4:1,000 SF (Medical Uses Permitted)
- Located Less Than 1 Mile off the 71 Freeway on/off
   Ramp at Central Ave. & El Prado Rd.
- Reserved and Common Parking