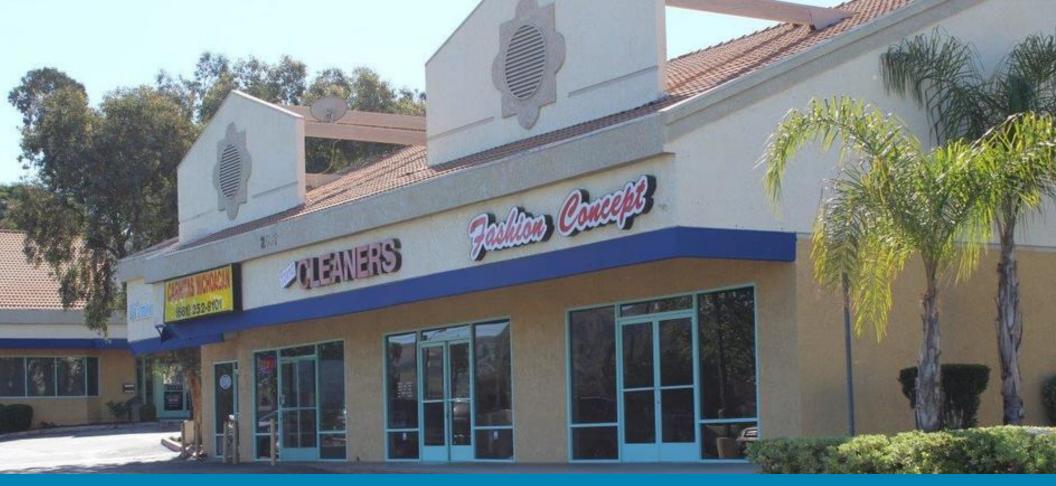

### RAINBOW PLAZA | +/- 1,000SF TO +/-1,100SF AVAILABLE

26970-26974

RAINBOW GLEN DRIVE CANYON COUNTRY | CA

#### **PROPERTY DESCRIPTION**

There is a total of approximately 2,100 square feet available in the Rainbow Plaza in Canyon Country, California.

Suite 1-A, Approximately 1,100 Square Foot Space is Available and Suite 4-A, Approximately 1,000 Square Foot Space is Available

#### **PROPERTY HIGHLIGHTS**

- Ample Parking
- Neighborhood Center
- Previous Hair Salon with Extra Plumbing
- High Visibility
- Retail/Office/Salon/Medical
- Available Immediately

P: 661.670.2003 patti.kutschko@daumcommercial.com CABRE #01225246