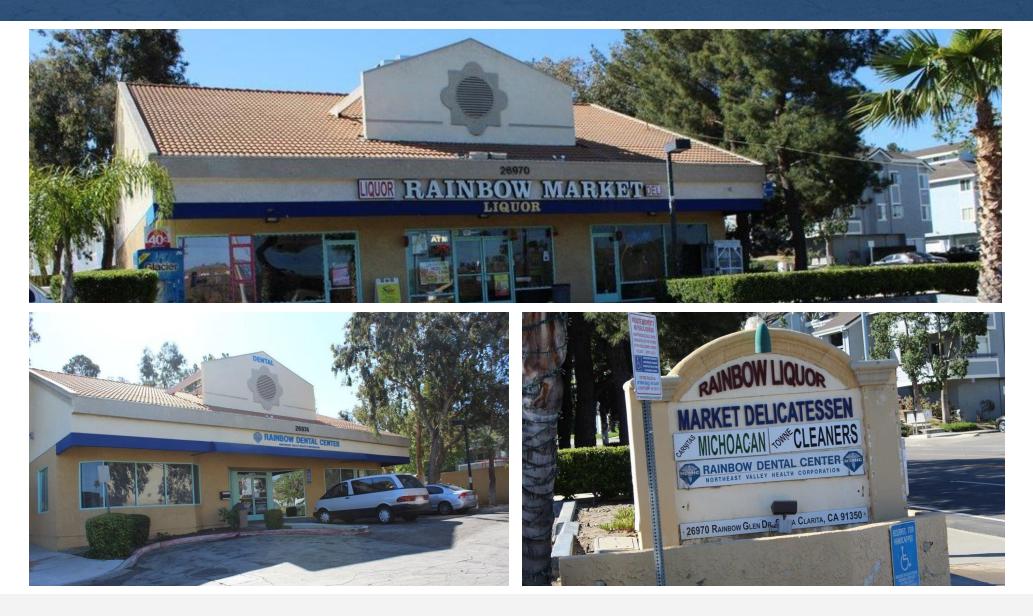

### RAINBOW PLAZA | +/- 1,000SF TO +/-1,100SF AVAILABLE

26970-26974

RAINBOW GLEN DRIVE CANYON COUNTRY | CA

#### **PROPERTY DESCRIPTION**

There is a total of approximately 2,100 square feet available in the Rainbow Plaza in Canyon Country, California.

Suite 1-A, Approximately 1,100 Square Foot Space is Available and Suite 4-A, Approximately 1,000 Square Foot Space is Available

#### **PROPERTY HIGHLIGHTS**

- Ample Parking
- Neighborhood Center
- Previous Hair Salon with Extra Plumbing
- High Visibility
- Retail/Office/Salon/Medical
- Available Immediately

P: 661.670.2003 patti.kutschko@daumcommercial.com CABRE #01225246