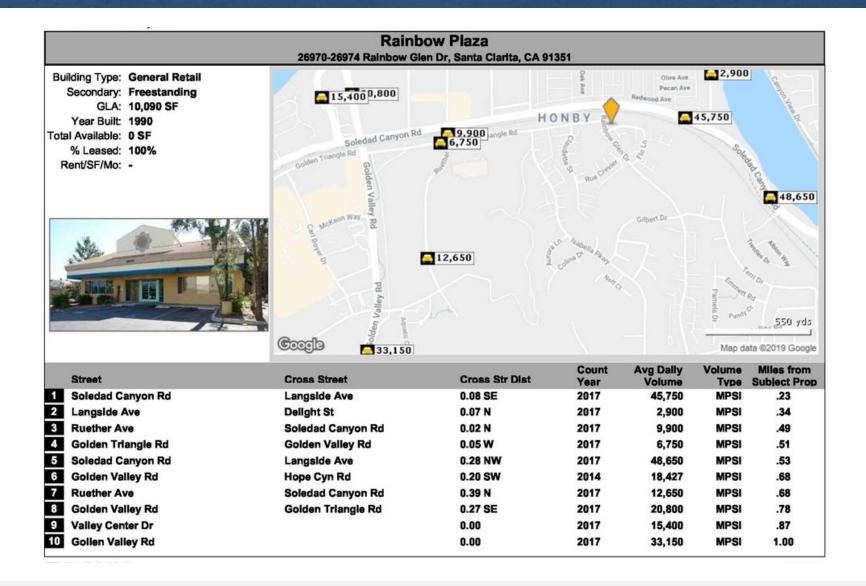

## 26970-26974

RAINBOW GLEN DRIVE CANYON COUNTRY | CA

P: 661.670.2003 patti.kutschko@daumcommercial.com CABRE #01225246

Although all information is furnished regarding for sale, rental or financing is from sources deemed reliable, such information has not been verified and no express representation is made nor is any to be implied as to the accuracy thereof, and it is submitted subject to errors, omissions, changes of price, rental or other conditions, prior sale, lease or financing, or withdrawal without notice. \*Traffic Count Report Derived from CoStar