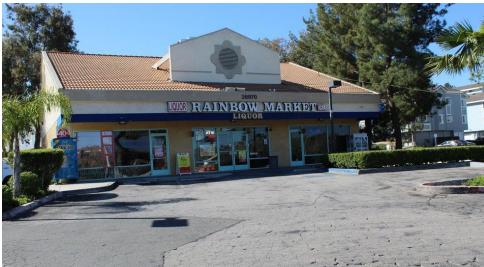

### RAINBOW GLEN DRIVE CANYON COUNTRY | CA

#### LOCATION DESCRIPTION

Rainbow Plaza is located on the highly visible corner of Rainbow Glen Drive and Soledad Canyon Road in Canyon Country, California.

| DEMOGRAPHICS      | 1 MILE   | 3 MILES   | 5 MILES   |
|-------------------|----------|-----------|-----------|
| Total Population  | 13,284   | 105,161   | 240,411   |
| Average HH Income | \$90,591 | \$104,280 | \$113,383 |