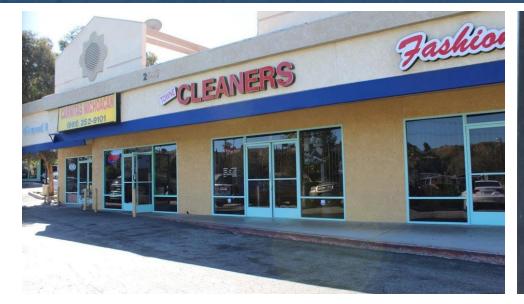

#### **PROPERTY DESCRIPTION**

There is a total of approximately 2,100 square feet available in the Rainbow Plaza in Canyon Country, California.

Suite 1-A, Approximately 1,100 Square Foot Space is Available and Suite 4-A, Approximately 1,000 Square Foot Space is Available

#### **PROPERTY HIGHLIGHTS**

- Ample Parking
- Neighborhood Center
- Previous Hair Salon with Extra Plumbing
- High Visibility
- Retail/Office/Salon/Medical
- Available Immediately

P: 661.670.2003 patti.kutschko@daumcommercial.com CABRE #01225246