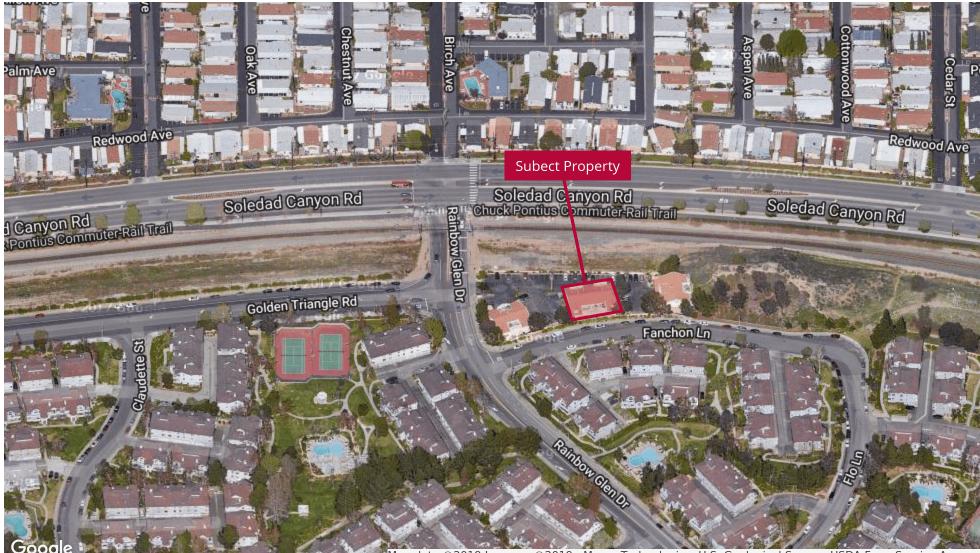

#### LOCATION DESCRIPTION

Rainbow Plaza is located on the highly visible corner of Rainbow Glen Drive and Soledad Canyon Road in Canyon Country, California.

| DEMOGRAPHICS      | 1 MILE   | 3 MILES   | 5 MILES   |
|-------------------|----------|-----------|-----------|
| Total Population  | 13,284   | 105,161   | 240,411   |
| Average HH Income | \$90,591 | \$104,280 | \$113,383 |