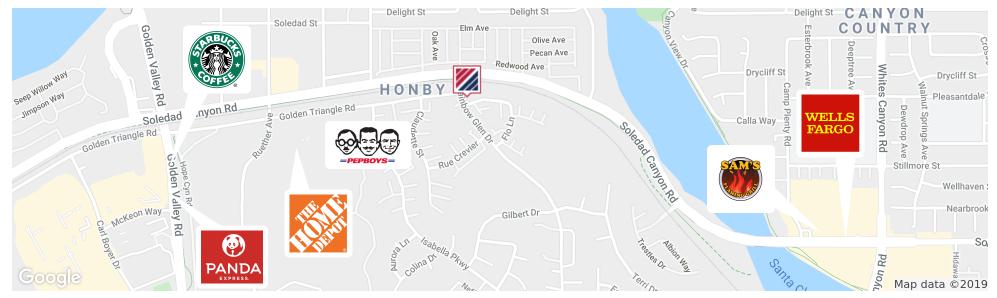

#### LOCATION DESCRIPTION

Rainbow Plaza is located on the highly visible corner of Rainbow Glen Drive and Soledad Canyon Road in Canyon Country, California.

| DEMOGRAPHICS      | 1 MILE   | 3 MILES   | 5 MILES   |
|-------------------|----------|-----------|-----------|
| Total Population  | 13,284   | 105,161   | 240,411   |
| Average HH Income | \$90,591 | \$104,280 | \$113,383 |