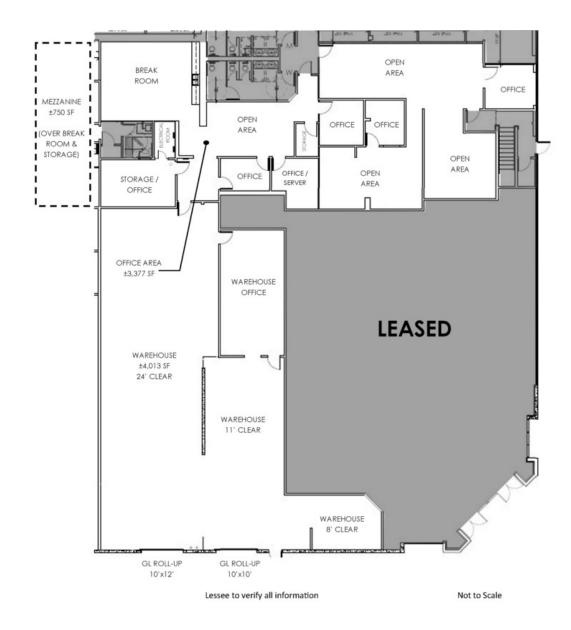

## **PROPERTY FEATURES**

- Large Flex Warehouse with High Bay
- 2 Ground Level Loading Doors
- Upgraded T24 LED Lighting Throughout

- ADA Compliant Restrooms
- Ample Parking
- New Office Buildout
- Heavy Power
- \$1.10 PSF, Modified Gross Lease Term: 3-5 Year Min

GREG PALAZZO
ASSOCIATE

8,140 SF INDUSTRIAL

4820-4822 MCGRATH STREET, UNIT 140 93003 VENTURA

FOR MORE INFORMATION PLEASE CONTACT:

GREG PALAZZO
ASSOCIATE