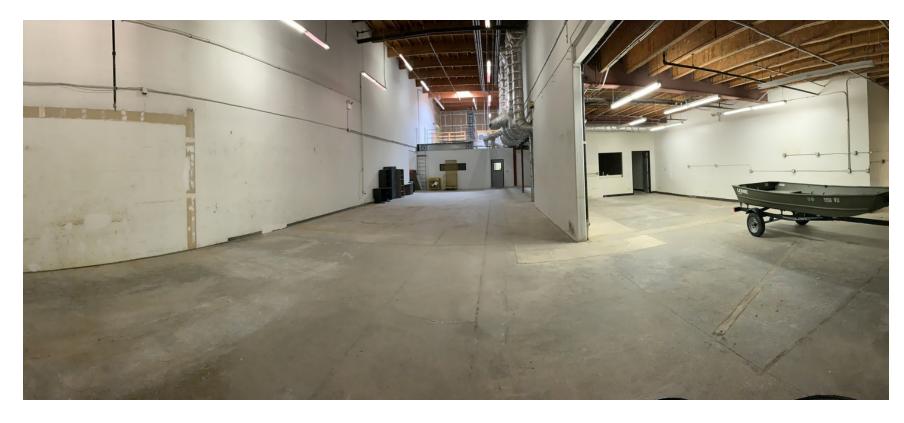

## **PROPERTY FEATURES**

- Large Flex Warehouse with High Bay
- 2 Ground Level Loading Doors
- Upgraded T24 LED Lighting Throughout

- ADA Compliant Restrooms
- Ample Parking
- New Office Buildout
- Heavy Power
- \$1.10 PSF, Modified Gross Lease Term: 3-5 Year Min

## **PROPERTY DESCRIPTION**

Close Proximity to Shopping

Close Proximity to 101 Freeway

Corporate Image Architectural Design

FOR MORE INFORMATION PLEASE CONTACT:

GREG PALAZZO
ASSOCIATE

FOR MORE INFORMATION PLEASE CONTACT: