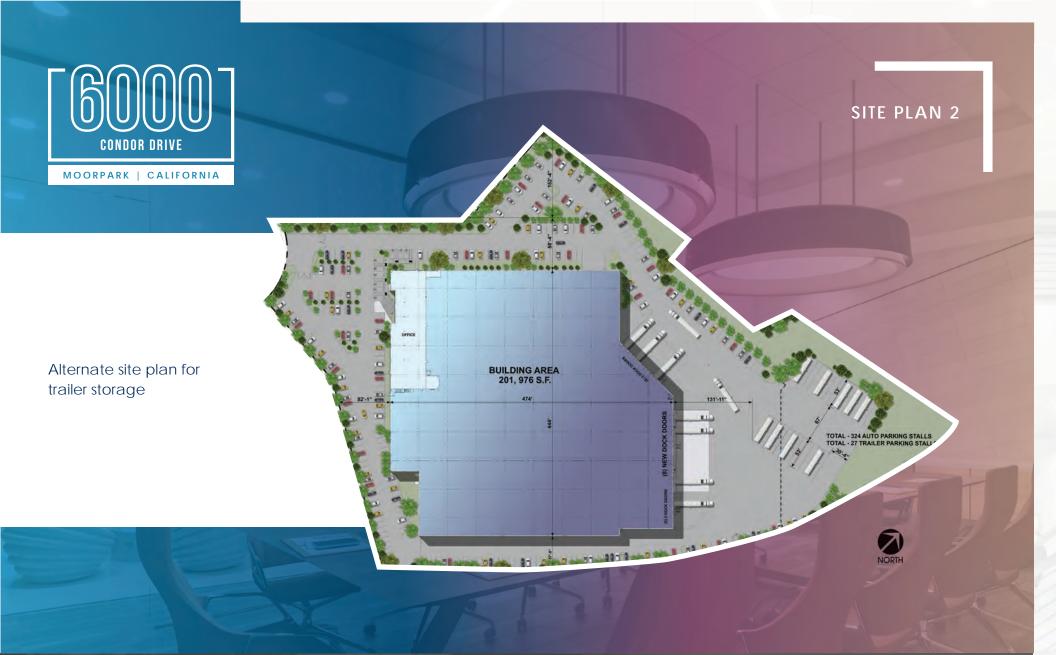

SITE PLAN

The dramatic, comprehensive improvement will include eight (8) new truck high doors, a new roof, new parking surfaces, new paint, new restrooms and landscape enhancement.

For More Information, Contact: BRAM WHITE, SIOR DAUM COMMERCIAL O: 805.384.8840 C: 805.320.1000

3 3 Tan 2 m

BUILDING AREA 201, 976 S.F.

For More Information, Contact: BRAM WHITE, SIOR DAUM COMMERCIAL

**O:** 805.384.8840 **C:** 805.320.1000 bram.white@daumcommercial.com CA BRE License # 00356063