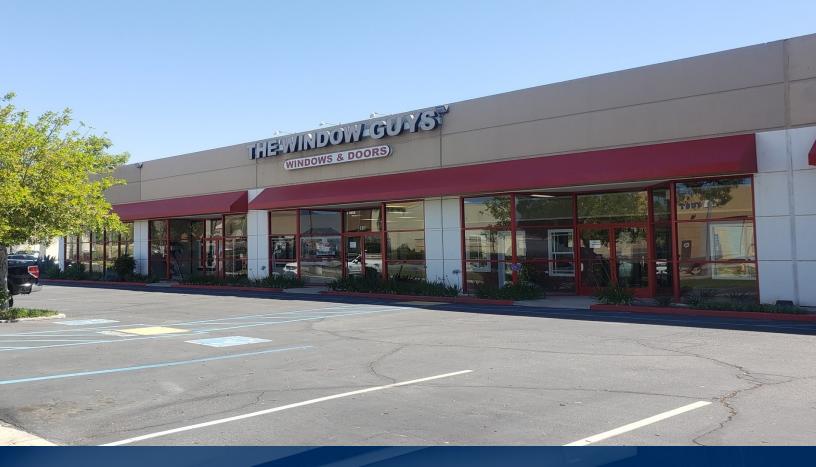

# 7,341 SF SUITE AVAILABLE

## 251 DUPONT STREET STE. 105 CORONA | CA 92879

### **PROPERTY FEATURES:**

- 7,341 SF Available
- Divisible down to 2,247 SF
- 16' Minimum Clear Height
- 3 Ground Level Roll-Up Door
- Permitted uses Include: Retail Stores, Print Shops, Offices, Beauty or Barber shops, Tanning, Dance Schools, Etc.
- Located within a block of the McKinley Avenue on/off ramps from the 91 Freeway