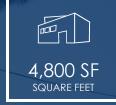

### **OFFERING SUMMARY**

| Lease Rate:    | \$0.99 SF/month (Gross) |  |
|----------------|-------------------------|--|
| Available SF:  | 4,800 SF                |  |
| Building Size: | 59,000 SF               |  |