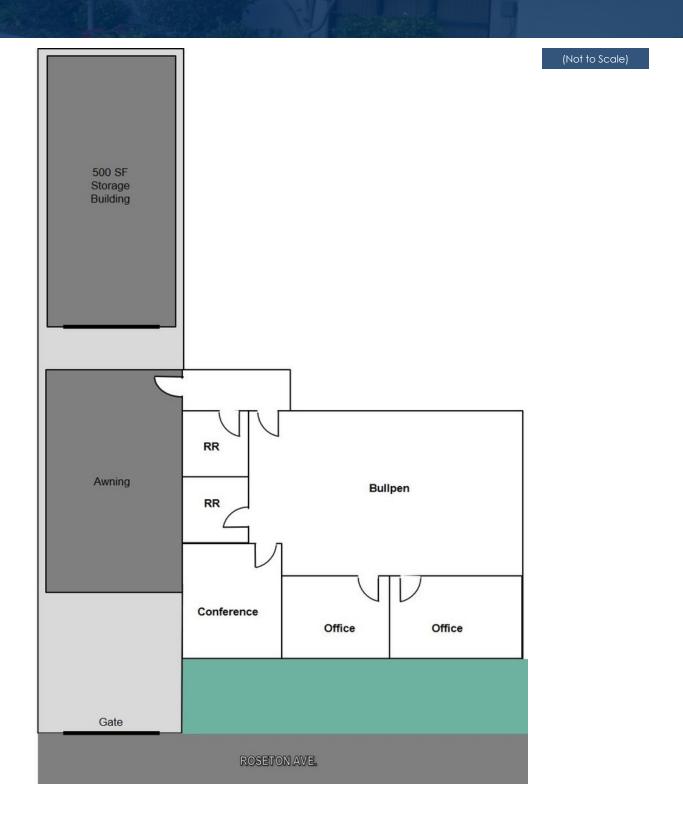

### **PROPERTY FEATURES:**

- 1,700 SF Office/Industrial Unit
- 1,200 SF of Office Space & 500 SF Storage Building
- Two Private Offices. Bullpen, Conference Room
- Two (2) Restrooms
- Metal Awning/Covered Parking with Gated Entry
- Zoned M1: Light Manufacturing & Industrial
- Immediate Freeway Access (91/605/5)