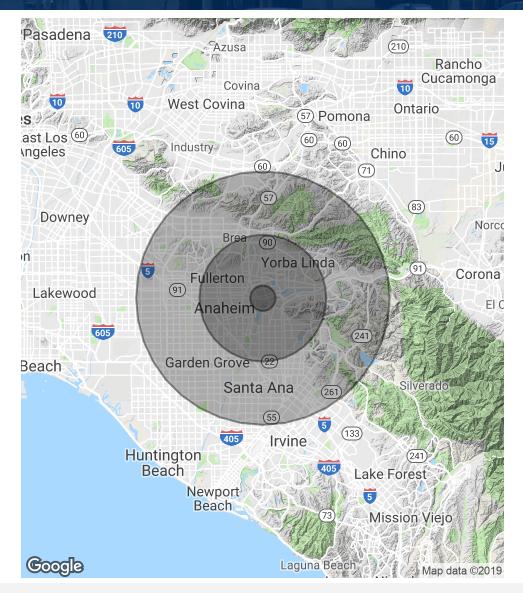

## **OFFERING SUMMARY**

| Lease Rate:    | Negotiable |
|----------------|------------|
| Available SF:  | 3,630 SF   |
| Building Size: | 3,630 SF   |

| DEMOGRAPHICS      | 1 MILE   | 5 MILES  | 10 MILES  |
|-------------------|----------|----------|-----------|
| Total Households  | 3,944    | 144,860  | 525,562   |
| Total Population  | 12,142   | 464,958  | 1,801,556 |
| Average HH Income | \$72,195 | \$83,412 | \$85,812  |

## **DEMOGRAPHICS**

| POPULATION          | 1 MILE | 5 MILES | 10 MILES  |
|---------------------|--------|---------|-----------|
| Total population    | 12,142 | 464,958 | 1,801,556 |
| Median age          | 30.4   | 33.4    | 34.0      |
| Median age (Male)   | 30.8   | 32.6    | 33.1      |
| Median age (Female) | 30.4   | 34.4    | 34.9      |