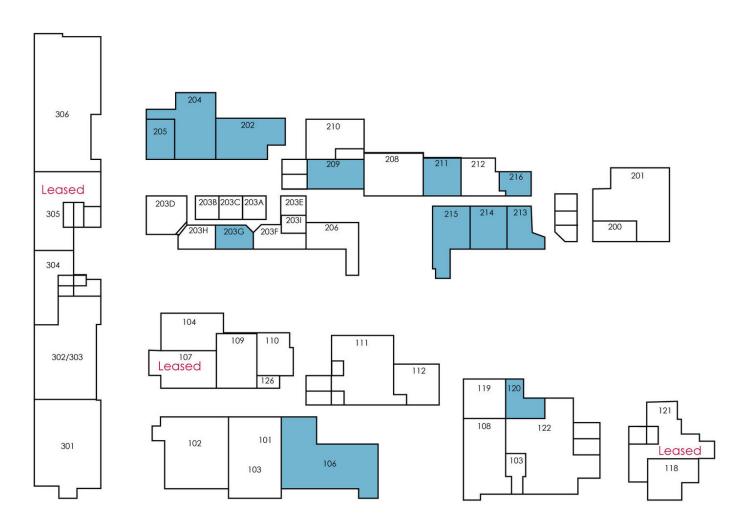

## AVAILABLE SUITE PLAN

#### **FIRST FLOOR**

Suite 106 - 2,350 SF Medical

Suite 120 - 520 SF

#### SECOND FLOOR

Suite 202-204 - 2,462 SF

Suite 203G - 335 SF

Suite 209 - 600 SF

Suite 211 - 620 SF

Suite 213 - 530 SF

Suite 214 - 695 SF

Suite 215 - 663 SF

Suite 213-215 - 1,888 SF