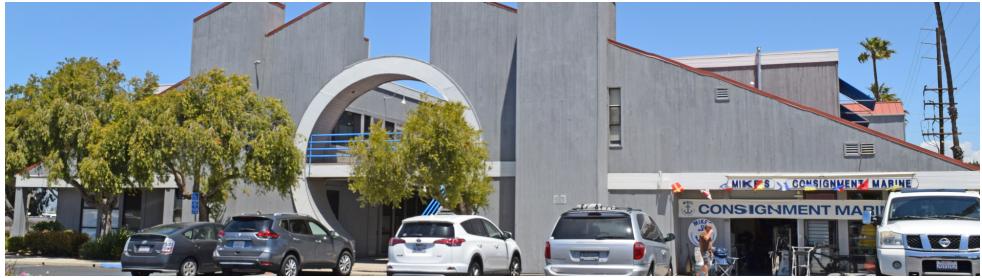

#### **PROPERTY HIGHLIGHTS**

- Amenities Excellent Parking, Center Garden Atrium & Common Restrooms
- Plimsoll Mark Plaza is Located at the Entrance of Ventura Harbor
- Easy Access to 101 Freeway
- Minutes to Telephone / Main, Midtown, Historic Downtown, Channel Islands Harbor, 126 and 33 Freeways
- Adjacent to Ventura Harbor with New Portside Ventura Harbor Development of 300 Residences and 21,000 SF of Retail, the Recently Expanded Four Points Sheraton and the Ventura Beach Marriott