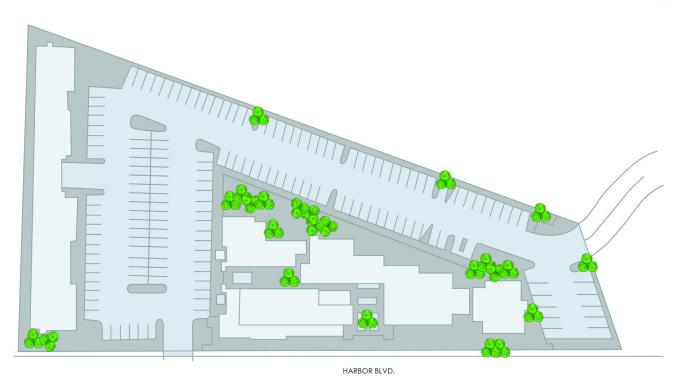

| 3 MILES  | 5 MILES  |
|-------------------|----------|----------|----------|
| Total Households  | 2,102    | 14,156   | 47,131   |
| Total Population  | 4,470    | 33,847   | 125,320  |
| Average HH Income | \$84,477 | \$79,871 | \$84,316 |











MITCHELL CONLEE
EXECUTIVE VICE PRESIDENT

P: 805.384.8815 | M: 805.443.3346 mconlee@daumcommercial.com CABRE #00912213

MICHAEL WURTZEL ASSOCIATE

P: 805.384.8843 | M: 213.705.6454 michael.wurtzel@daumcommercial.com CABRE #01916821

## AVAILABLE SUITE PLAN

#### **FIRST FLOOR**

Suite 106 - 2,350 SF Medical

Suite 120 - 520 SF

#### SECOND FLOOR

Suite 202-204 - 2,462 SF

Suite 203G - 335 SF

Suite 209 - 600 SF

Suite 211 - 620 SF

Suite 213 - 530 SF

Suite 214 - 695 SF

Suite 215 - 663 SF

Suite 213-215 - 1,888 SF





### SITE PLAN





3639 HARBOR BLVD.

OFFICE BUILDING



#### **DEMOGRAPHICS**

| POPULATION          | 1 MILE | 3 MILES | 5 MILES |
|---------------------|--------|---------|---------|
| Total population    | 4,470  | 33,847  | 125,320 |
| Median age          | 43.4   | 39.8    | 37.7    |
| Median age (Male)   | 41.2   | 38.3    | 37.0    |
| Median age (Female) | 46.0   | 41.7    | 38.7    |

<sup>\*</sup> Demographic data derived from 2010 US Census

#### TRAFFIC COUNT

| COLLECTION STREET | CROSS STREET | TRAFFIC VOLUME |
|-------------------|--------------|----------------|
| Harbor Blvd.      | Quay Dr.     | 20,486         |

<sup>\*</sup> Enter Traffic Count Disclaimer Here