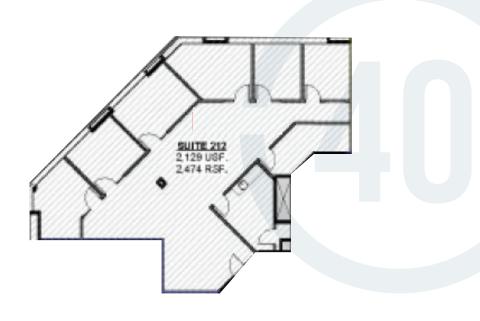

#### **SECOND FLOOR**

| AVAILABLE<br>SUITE | RSF RSF PER MONTH                      |                               |  |
|--------------------|----------------------------------------|-------------------------------|--|
| 200*               | 1,142 RSF \$2.35 RSF PER<br>MONTH, FSG |                               |  |
| 201*               | 3,798 RSF \$2.35 RSF PER MONTH, FSG    |                               |  |
| 203                | 1,505 RSF                              | \$2.35 RSF PER<br>MONTH, FSG  |  |
| 205                | LEASED                                 |                               |  |
| 206                | LEASED                                 |                               |  |
| 208                | LEASED                                 |                               |  |
| 210*               | 2,865 RSF \$2.35 RSF PER MONTH, FSG    |                               |  |
| 212*               | 2,474 RSF                              | RSF \$2.35 RSF PER MONTH, FSG |  |
| *                  | 10,279 RSF                             | Contiguous                    |  |
|                    |                                        |                               |  |