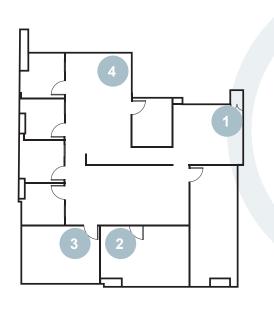

### **FLOOR PLAN**

#### **FIRST FLOOR**

| AVAILABLE<br>SUITE | RSF       | RSF PER MONTH                |  |
|--------------------|-----------|------------------------------|--|
| 103                | 2,959 RSF | LEASED                       |  |
| 104                | 953 RSF   | LEASED                       |  |
| 108                | 1,520 RSF | \$2.35 RSF PER<br>MONTH, FSG |  |
| 109                | 1,057 RSF | LEASED                       |  |
| 110                | 962 RSF   | LEASED                       |  |
| 112                | 1,737 RSF | LEASED                       |  |

#### **SECOND FLOOR**

| AVAILABLE<br>SUITE | RSF RSF PER MONTH                      |                               |  |
|--------------------|----------------------------------------|-------------------------------|--|
| 200*               | 1,142 RSF \$2.35 RSF PER<br>MONTH, FSG |                               |  |
| 201*               | 3,798 RSF \$2.35 RSF PER MONTH, FSG    |                               |  |
| 203                | 1,505 RSF                              | \$2.35 RSF PER<br>MONTH, FSG  |  |
| 205                | LEASED                                 |                               |  |
| 206                | LEASED                                 |                               |  |
| 208                | LEASED                                 |                               |  |
| 210*               | 2,865 RSF \$2.35 RSF PER MONTH, FSG    |                               |  |
| 212*               | 2,474 RSF                              | RSF \$2.35 RSF PER MONTH, FSG |  |
| *                  | 10,279 RSF                             | Contiguous                    |  |
|                    |                                        |                               |  |