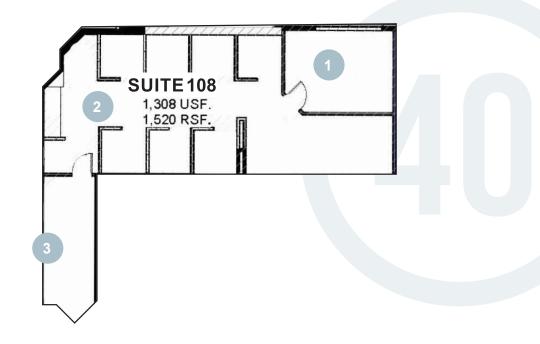

### **FLOOR PLAN**

#### **FIRST FLOOR**

| AVAILABLE<br>SUITE | RSF       | RSF PER MONTH                |  |
|--------------------|-----------|------------------------------|--|
| 103                | 2,959 RSF | LEASED                       |  |
| 104                | 953 RSF   | LEASED                       |  |
| 108                | 1,520 RSF | \$2.35 RSF PER<br>MONTH, FSG |  |
| 109                | 1,057 RSF | LEASED                       |  |
| 110                | 962 RSF   | LEASED                       |  |
| 112                | 1,737 RSF | LEASED                       |  |