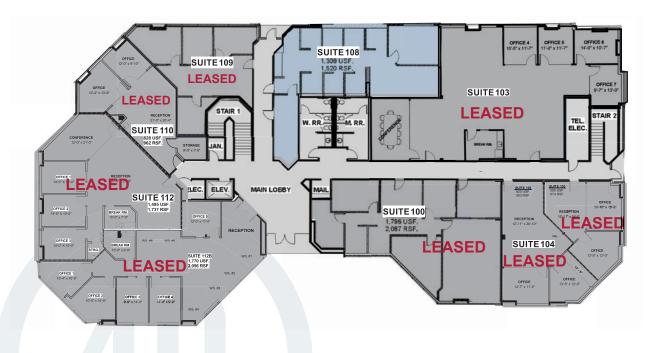

### **FLOOR PLAN**

#### **FIRST FLOOR**

| AVAILABLE<br>SUITE | RSF       | RSF PER MONTH                |  |
|--------------------|-----------|------------------------------|--|
| 103                | 2,959 RSF | LEASED                       |  |
| 104                | 953 RSF   | LEASED                       |  |
| 108                | 1,520 RSF | \$2.35 RSF PER<br>MONTH, FSG |  |
| 109                | 1,057 RSF | LEASED                       |  |
| 110                | 962 RSF   | LEASED                       |  |
| 112                | 1,737 RSF | LEASED                       |  |