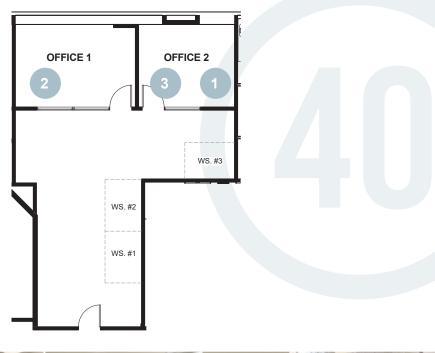

### **FLOOR PLAN**

#### **SECOND FLOOR**

| AVAILABLE<br>SUITE | RSF RSF PER MONTH                      |                               |  |
|--------------------|----------------------------------------|-------------------------------|--|
| 200*               | 1,142 RSF \$2.35 RSF PER<br>MONTH, FSG |                               |  |
| 201*               | 3,798 RSF \$2.35 RSF PER MONTH, FSG    |                               |  |
| 203                | 1,505 RSF                              | \$2.35 RSF PER<br>MONTH, FSG  |  |
| 205                | LEASED                                 |                               |  |
| 206                | LEASED                                 |                               |  |
| 208                | LEASED                                 |                               |  |
| 210*               | 2,865 RSF \$2.35 RSF PER MONTH, FSG    |                               |  |
| 212*               | 2,474 RSF                              | RSF \$2.35 RSF PER MONTH, FSG |  |
| *                  | 10,279 RSF                             | Contiguous                    |  |
|                    |                                        |                               |  |