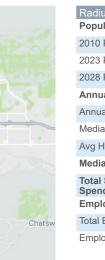

### **DEMOGRAPHICS**

| Radius                                 | 1 Mile    | 3 Mile    | 5 Mile    |
|----------------------------------------|-----------|-----------|-----------|
| Population:                            |           |           |           |
| 2010 Population                        | 5,010     | 55,752    | 125,763   |
| 2023 Population                        | 5,475     | 56,359    | 128,057   |
| 2028 Population Projection             | 5,505     | 55,868    | 127,117   |
| Annual Growth 2010-2023                | 0.7%      | 0.1%      | 0.1%      |
| Annual Growth 2023-2028                | 0.1%      | -0.2%     | -0.1%     |
| Median Age                             | 40.6      | 40.2      | 40.5      |
| Avg Household Income                   | \$121,072 | \$124,993 | \$137,046 |
| Median Household Income                | \$107,415 | \$106,553 | \$114,123 |
| Total Specified Consumer Spending (\$) | \$81.4M   | \$805.8M  | \$1.9B    |
| Employment:                            |           |           |           |
| Total Businesses                       | 800       | 3,019     | 5,391     |
| Employees                              | 9,297     | 24,200    | 47,011    |