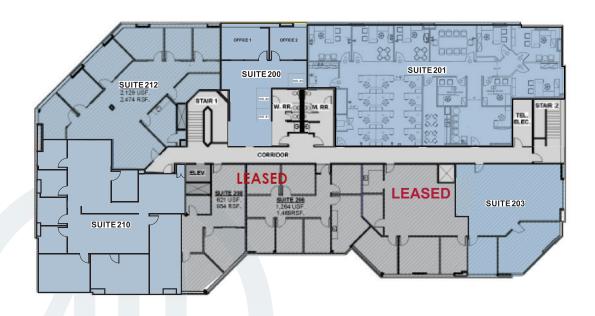

### **FLOOR PLAN**

#### **SECOND FLOOR**

| AVAILABLE<br>SUITE | RSF RSF PER MONTH                      |                               |  |
|--------------------|----------------------------------------|-------------------------------|--|
| 200*               | 1,142 RSF \$2.35 RSF PER<br>MONTH, FSG |                               |  |
| 201*               | 3,798 RSF \$2.35 RSF PER MONTH, FSG    |                               |  |
| 203                | 1,505 RSF                              | \$2.35 RSF PER<br>MONTH, FSG  |  |
| 205                | LEASED                                 |                               |  |
| 206                | LEASED                                 |                               |  |
| 208                | LEASED                                 |                               |  |
| 210*               | 2,865 RSF \$2.35 RSF PER MONTH, FSG    |                               |  |
| 212*               | 2,474 RSF                              | RSF \$2.35 RSF PER MONTH, FSG |  |
| *                  | 10,279 RSF                             | Contiguous                    |  |
|                    |                                        |                               |  |