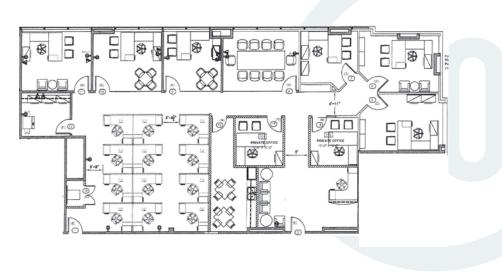

### **FLOOR PLAN**

#### **SECOND FLOOR**

| AVAILABLE<br>SUITE | RSF RSF PER MONTH                      |                               |  |
|--------------------|----------------------------------------|-------------------------------|--|
| 200*               | 1,142 RSF \$2.35 RSF PER<br>MONTH, FSG |                               |  |
| 201*               | 3,798 RSF \$2.35 RSF PER MONTH, FSG    |                               |  |
| 203                | 1,505 RSF                              | \$2.35 RSF PER<br>MONTH, FSG  |  |
| 205                | LEASED                                 |                               |  |
| 206                | LEASED                                 |                               |  |
| 208                | LEASED                                 |                               |  |
| 210*               | 2,865 RSF \$2.35 RSF PER MONTH, FSG    |                               |  |
| 212*               | 2,474 RSF                              | RSF \$2.35 RSF PER MONTH, FSG |  |
| *                  | 10,279 RSF                             | Contiguous                    |  |
|                    |                                        |                               |  |