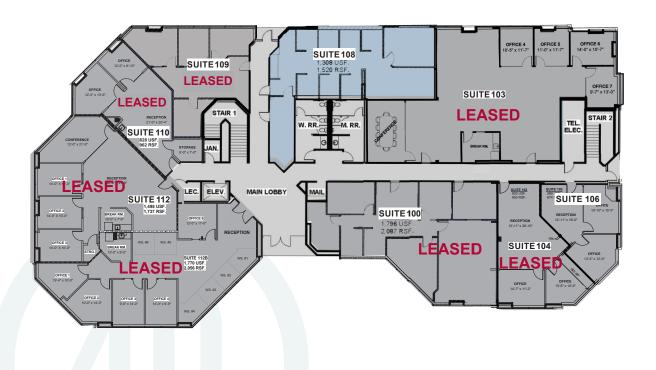

## **FLOOR PLAN**

#### **FIRST FLOOR**

| AVAILABLE<br>SUITE | RSF       | RSF PER MONTH                |  |
|--------------------|-----------|------------------------------|--|
| 103                | 2,959 RSF | LEASED                       |  |
| 104                | 953 RSF   | LEASED                       |  |
| 106                | 674 RSF   | LEASED                       |  |
| 108                | 1,520 RSF | \$2.35 RSF PER<br>MONTH, FSG |  |
| 109                | 1,057 RSF | LEASED                       |  |
| 110                | 962 RSF   | LEASED                       |  |
| 112                | 1,737 RSF | LEASED                       |  |

### **SUITE 108**

SIMI VALLEY BUSINESS CENTER

FOR MORE INFORMATION, CONTACT:

MICHAEL D. FOXWORTHY | EXECUTIVE VICE PRESIDENT

P: 805.384.8830

E: mike.foxworthy@daumcommercial.com CA License: #00773787