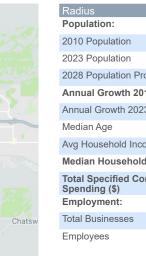

### **DEMOGRAPHICS**

| i taalas                                  |           | O IVIIIC  | O IVIIIC  |  |
|-------------------------------------------|-----------|-----------|-----------|--|
| Population:                               |           |           |           |  |
| 2010 Population                           | 5,010     | 55,752    | 125,763   |  |
| 2023 Population                           | 5,475     | 56,359    | 128,057   |  |
| 2028 Population Projection                | 5,505     | 55,868    | 127,117   |  |
| Annual Growth 2010-2023                   | 0.7%      | 0.1%      | 0.1%      |  |
| Annual Growth 2023-2028                   | 0.1%      | -0.2%     | -0.1%     |  |
| Median Age                                | 40.6      | 40.2      | 40.5      |  |
| Avg Household Income                      | \$121,072 | \$124,993 | \$137,046 |  |
| Median Household Income                   | \$107,415 | \$106,553 | \$114,123 |  |
| Total Specified Consumer<br>Spending (\$) | \$81.4M   | \$805.8M  | \$1.9B    |  |
| Employment:                               |           |           |           |  |
| Total Businesses                          | 800       | 3,019     | 5,391     |  |
| Employees                                 | 9,297     | 24,200    | 47,011    |  |