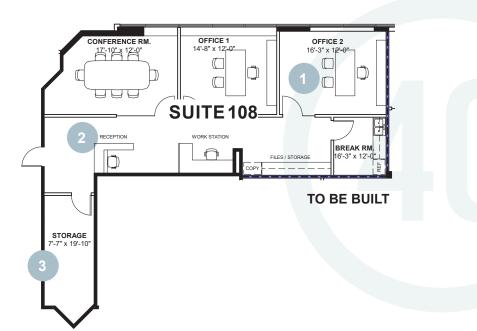

## **FLOOR PLAN**

### **SUITE 108**

SIMI VALLEY BUSINESS CENTER

FOR MORE INFORMATION, CONTACT:

MICHAEL D. FOXWORTHY | EXECUTIVE VICE PRESIDENT

P: 805.384.8830

E: mike.foxworthy@daumcommercial.com CA License: #00773787