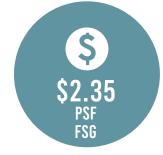

#### **FIRST FLOOR**

| AVAILABLE<br>SUITE | RSF       | RSF PER MONTH                |  |
|--------------------|-----------|------------------------------|--|
| 103                | 2,959 RSF | LEASED                       |  |
| 104                | 953 RSF   | LEASED                       |  |
| 106                | 674 RSF   | LEASED                       |  |
| 108                | 1,520 RSF | \$2.35 RSF PER<br>MONTH, FSG |  |
| 109                | 1,057 RSF | LEASED                       |  |
| 110                | 962 RSF   | LEASED                       |  |
| 112                | 1,737 RSF | LEASED                       |  |