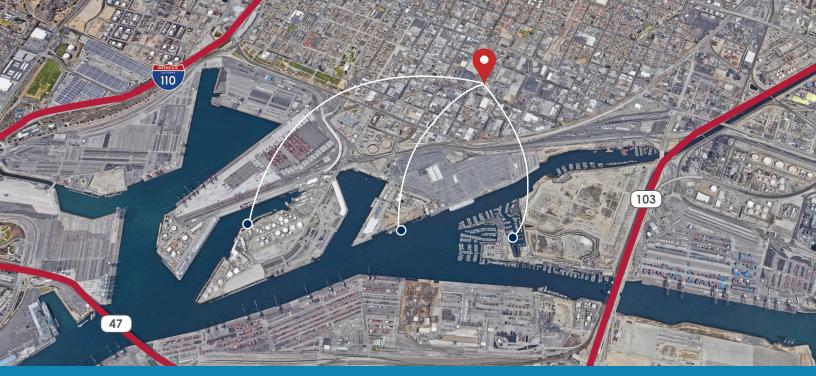

LOCATED IN HEAVY CONTAINER CORRIDOR | LA & LONG BEACH PORT AREA

432

F STREET
WILMINGTON | CA

## Property Details

Property Type: Land APN: 7418 009 009, 7418 009 035

Zoning: M2, Los Angeles Available Acres: 0.20 AC

Frontage: SW Corner of F Street Yard: Fenced & Paved and Banning Blvd.

\*Agent is an ownership principal for the subject property