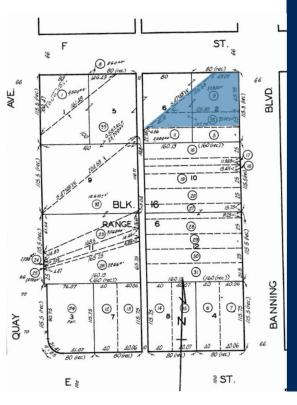

## Property Details

Property Type: Land APN: 7418 009 009, 7418 009 035

Zoning: M2, Los Angeles Available Acres: 0.20 AC

Frontage: SW Corner of F Street Yard: Fenced & Paved and Banning Blvd.

\*Agent is an ownership principal for the subject property