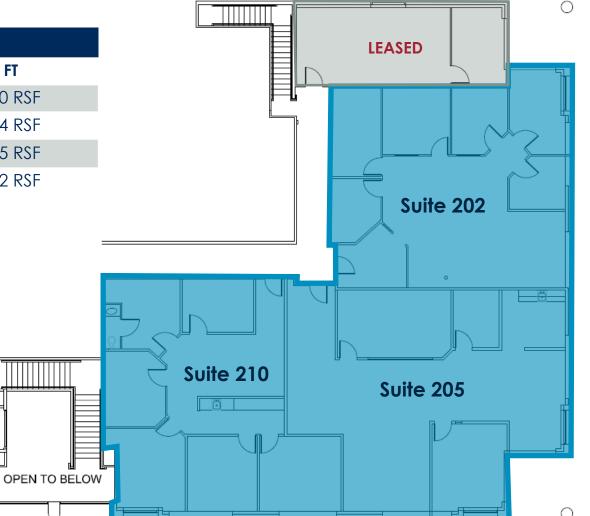

#### FOR LEASE OFFICE SPACE WITH FREEWAY FRONTAGE Second Floor Plan

## 5280 VALENTINE ROAD VENTURA | CA, 93003

| SECOND FLOOR     |            |
|------------------|------------|
| SUITE            | SQ FT      |
| Suite 202        | ±1,750 RSF |
| Suite 205        | ±1,984 RSF |
| Suite 210        | ±1,655 RSF |
| Total Contiguous | ±5,982 RSF |