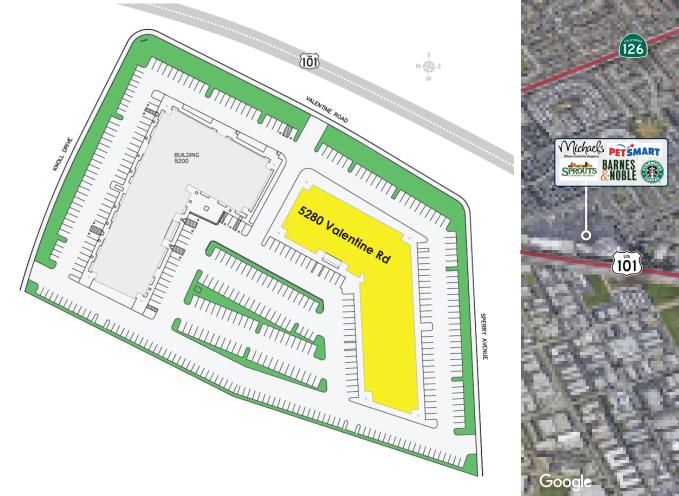

### **FOR LEASE** OFFICE SPACE WITH FREEWAY FRONTAGE Site Plan & Aerial Map

## 5280 VALENTINE ROAD VENTURA | CA, 93003