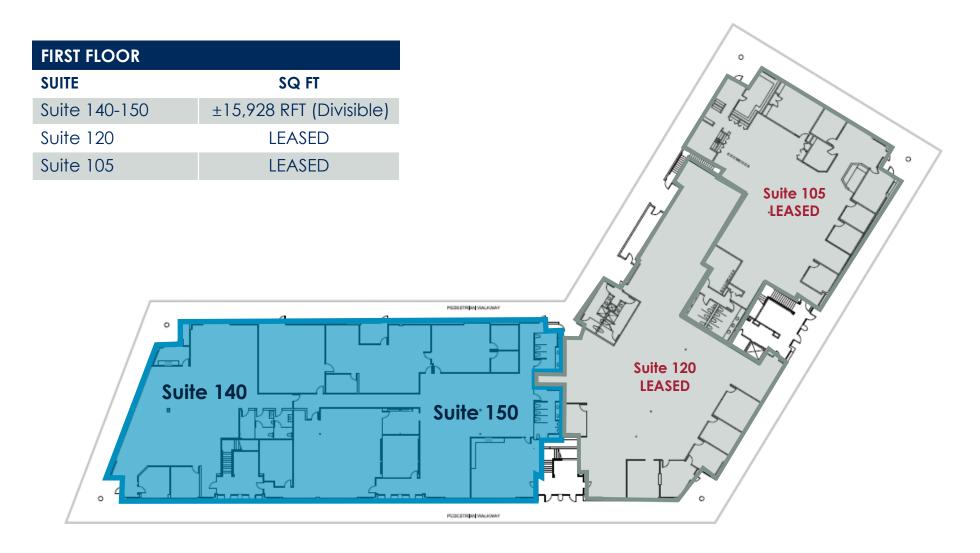

#### FOR LEASE OFFICE SPACE WITH FREEWAY FRONTAGE First Floor Plan

## 5280 VALENTINE ROAD VENTURA | CA, 93003

| FIRST FLOOR      |                       |  |
|------------------|-----------------------|--|
| Suite            | Available             |  |
| 140-150          | ±15,928 RSF Divisible |  |
| SECOND FLOOR     |                       |  |
| Suite            | Available             |  |
| 202              | ±1,750 RSF            |  |
| 205              | ±1,984 RSF            |  |
| 210              | ±1,655 RSF            |  |
| Total Contiguous | ±5,982 RSF            |  |