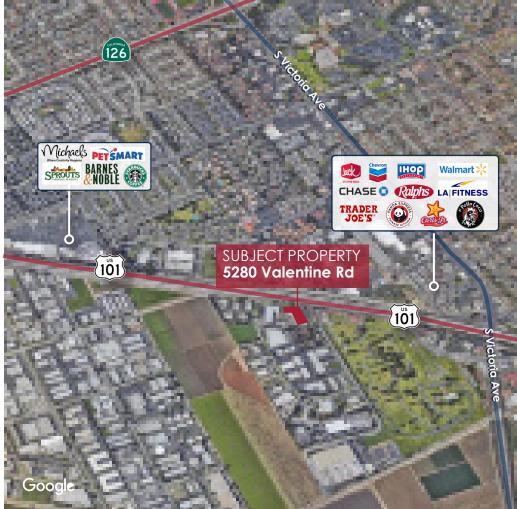

### **FOR LEASE** OFFICE SPACE WITH FREEWAY FRONTAGE Site Plan & Aerial Map

## 5280 VALENTINE ROAD VENTURA | CA, 93003

#### PROPERTY HIGHLIGHTS

- Significant Parking Availability
- Freeway Visible Signage
- Easy Access to 101 and 126 Freeways
  Via Victoria Ave
- Nearby Restaurants and Amenities
- Flexible Open Floor Plan
- Lease Rate: \$1.99/SF Modified Gross
  - (Janitorial).