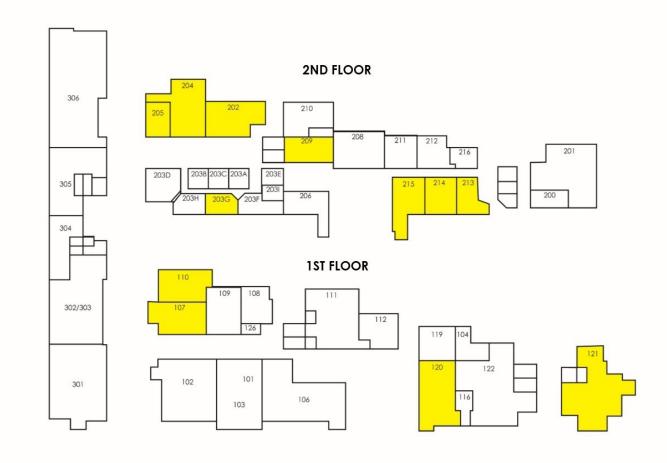

# AVAILABLE SUITE PLAN

First Floor

Suite 107 - 854 SF

Suite 110 - 584 SF

Suite 120 - 440 SF

Suite 121 - 1,385 SF

Second Floor

Suite 202 - 2,462 SF

Suite 203G - 335 SF

Suite 209 - 600 SF

Suite 213 - 530 SF

Suite 214 - 695 SF

Suite 215 - 663 SF

Suite 213, 214

& 215 COMBINED -

3639 HARBOR BLVD.