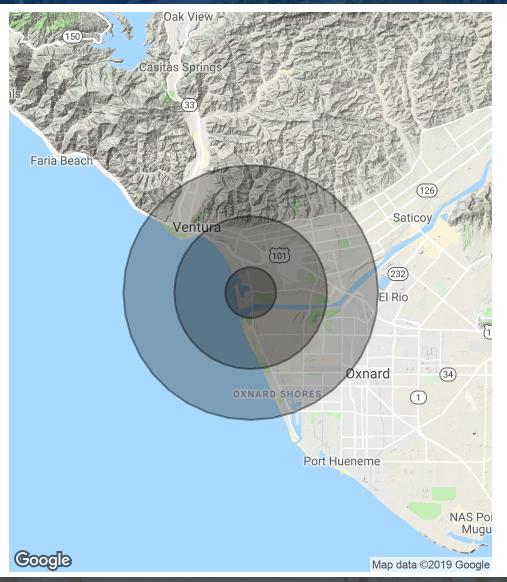

# **DEMOGRAPHICS**

| POPULATION          | 1 MILE | 3 MILES | 5 MILES |
|---------------------|--------|---------|---------|
| Total population    | 4,470  | 33,847  | 125,320 |
| Median age          | 43.4   | 39.8    | 37.7    |
| Median age (Male)   | 41.2   | 38.3    | 37.0    |
| Median age (Female) | 46.0   | 41.7    | 38.7    |

# TRAFFIC COUNT

| COLLECTION STREET | CICOSO STILLET         | TION TO VOLUTILE          |
|-------------------|------------------------|---------------------------|
| Harbor Blvd.      | Quay Dr.               | 20,486                    |
| Marina P          | 17,467<br>782<br>1,165 | 0.5 miles  Map data @2019 |
|                   |                        |                           |