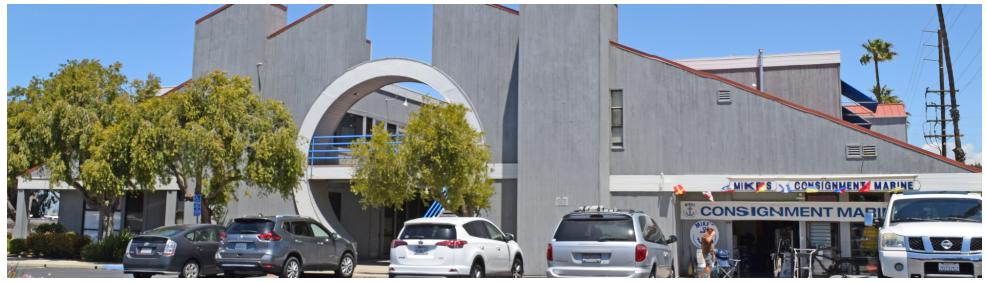

### PROPERTY DESCRIPTION

Office Space For Lease in Plimsoll Mark Plaza

# **PROPERTY HIGHLIGHTS**

- Amenities Excellent Parking, Center Garden Atrium & Common Restrooms
- Plimsoll Mark Plaza is Located at the Entrance of Ventura Harbor
- Easy Access to 101 Freeway
- Minutes to Telephone / Main, Midtown, Historic Downtown, Channel Islands Harbor, 126 and 33 Freeways
- Adjacent to Ventura Harbor with New Portside Ventura Harbor Development of 300 Residences and 21,000 SF of Retail, the Recently Expanded Four Points Sheraton and the Ventura Beach Marriott