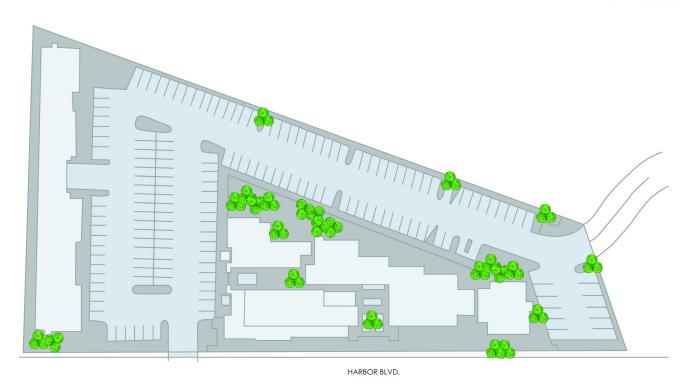

| 3 MILES  | 5 MILES  |
|-------------------|----------|----------|----------|
| Total Households  | 2,102    | 14,156   | 47,131   |
| Total Population  | 4,470    | 33,847   | 125,320  |
| Average HH Income | \$84,477 | \$79,871 | \$84,316 |











MITCHELL CONLEE
EXECUTIVE VICE PRESIDENT

P: 805.384.8815 mconlee@daumcommercial.com CABRE #00912213

MICHAEL WURTZEL ASSOCIATE

P: 805.384.8843 | M: 213.705.6454 michael.wurtzel@daumcommercial.com CABRE #01916821

# AVAILABLE SUITE PLAN



First Floor

Suite 107 - 854 SF

Suite 110 - 584 SF

Suite 120 - 440 SF

Suite 121 - 1,385 SF

Second Floor

Suite 202 - 2,462 SF

Suite 203G - 335 SF

Suite 209 - 600 SF

Suite 213 - 530 SF

Suite 214 - 695 SF

Suite 215 - 663 SF

Suite 213, 214

& 215 COMBINED -



3639 HARBOR BLVD.



# SITE PLAN





3639 HARBOR BLVD.

TRAFFIC VOLUME



# **DEMOGRAPHICS**

| POPULATION          | 1 MILE | 3 MILES | 5 MILES |
|---------------------|--------|---------|---------|
| Total population    | 4,470  | 33,847  | 125,320 |
| Median age          | 43.4   | 39.8    | 37.7    |
| Median age (Male)   | 41.2   | 38.3    | 37.0    |
| Median age (Female) | 46.0   | 41.7    | 38.7    |

**CROSS STREET** 

**COLLECTION STREET** 

# TRAFFIC COUNT

| COLLECTION STREET | CICOSO STILLET         | TION TO VOLUTILE          |
|-------------------|------------------------|---------------------------|
| Harbor Blvd.      | Quay Dr.               | 20,486                    |
| Marina P          | 17,467<br>782<br>1,165 | 0.5 miles  Map data @2019 |
|                   |                        |