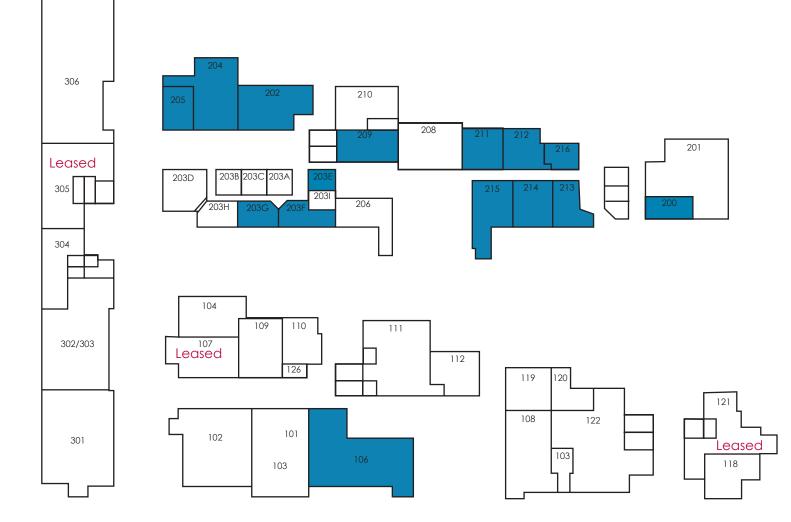

#### **AVAILABLE SUITE PLAN**

Suite 106 - 2,350 SF Medical SECOND FLOOR Suite 200 - 430 SF Suite 202-204 - 2,462 SF Suite 203E - 280 SF Suite 203F - 300 SF Suite 203G - 335 SF Suite 209 - 600 SF Suite 211 - 620 SF Suite 212 - 428 SF Suite 213 - 530 SF Suite 213 - 530 SF Suite 214 - 695 SF Suite 216 - 663 SF Suite 213-215 - 1,888 SF