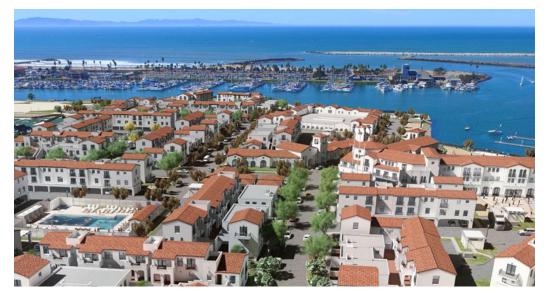

**PORTSIDE VENTURA HARBOR** is a new development of 270 ocean side rental units featuring Spanish-Mission style architecture Exclusive amenities, including a private clubhouse, pool, spa, tennis, pet park, 104 new boat slips, with 21,000 SF of retail.