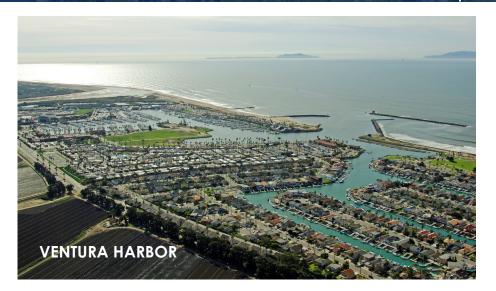

#### **VENTURA HARBOR**

**3639 HARBOR BLVD.** is located at the entrance to VENTURA HARBOR. Ventura Harbor is operated by the Ventura Port District, The Harbor is a 274 acre multiple use recreational and commercial fishing small craft harbor. Ventura Harbor Village consists of 18 Restaurant / Food businesses, 15 retail boutiques and 3 Hotels. Ventura Harbor Village completed its re-fresh exterior paint project in March 2020. Island Packers Cruises is the exclusive operator taking visitors to Channel Islands National Park.