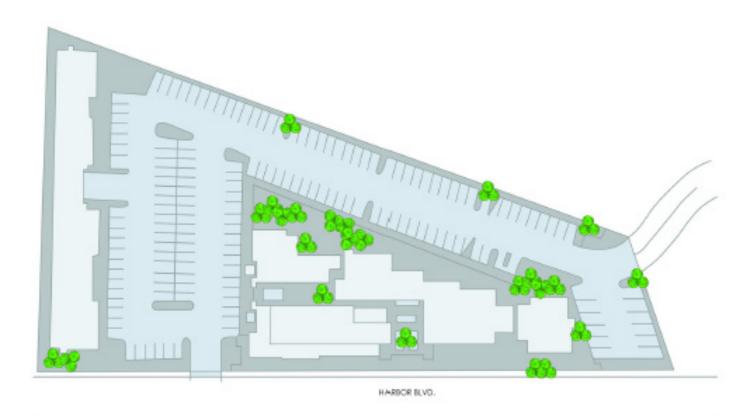

ILES  |  |
| Total Households | 2,102        | 14,156   | 47,131   |  |
| Total Population | 4,470        | 33,847   | 125,320  |  |
| Average HH       |              | \$79,871 | \$84,316 |  |



### 3639 HARBOR BLVD. VENTURA | CA 93001



#### SUITE 106 - TURN-KEY 2,350 SF MEDICAL SPACE, WITH 5 EXAM ROOMS, 2 PRIVATE OFFICES AND RESTROOMS





FIRST FLOOR

### 3639 HARBOR BLVD. VENTURA | CA 93001

#### **AVAILABLE SUITE PLAN**

Suite 106 - 2,350 SF Medical SECOND FLOOR Suite 200 - 430 SF Suite 202-204 - 2,462 SF Suite 203E - 280 SF Suite 203F - 300 SF Suite 203G - 335 SF Suite 209 - 600 SF Suite 211 - 620 SF Suite 212 - 428 SF Suite 213 - 530 SF Suite 213 - 530 SF Suite 214 - 695 SF Suite 216 - 663 SF Suite 213-215 - 1,888 SF





### 3639 HARBOR BLVD. VENTURA | CA 93001

#### SITE PLAN



3639 HARBOR BLVD.



## 3639 HARBOR BLVD. VENTURA | CA 93001



#### DEMOGRAPHICS

| POPULATION         | 1 MILE | 3 MILES | 5 MILES |
|--------------------|--------|---------|---------|
| Total Population   | 4,470  | 33,847  | 125,320 |
| Media Age          | 43.4   | 39.8    | 37.7    |
| Media Age (Male)   | 41.2   | 38.3    | 37.0    |
| Media Age (Female) | 46.0   | 41.7    | 38.7    |

\*Demographics data derived from 2010 US Census

#### TRAFFIC COUNT

| COLLECTION STREET | CROSS STREET | TRAFFIC VOLUME |
|-------------------|--------------|----------------|
| Harbor Blvd.      | Quay Dr.     | 20,486         |