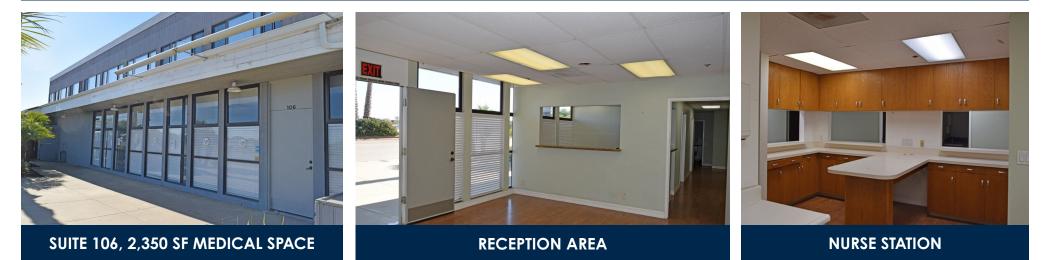

#### SUITE 106 - TURN-KEY 2,350 SF MEDICAL SPACE, WITH 5 EXAM ROOMS, 2 PRIVATE OFFICES AND RESTROOMS

FIRST FLOOR