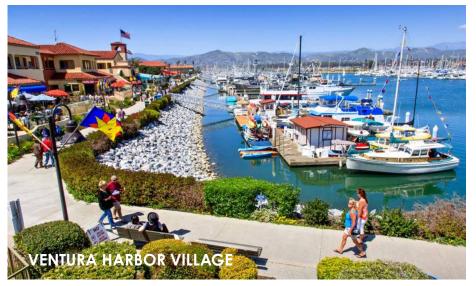

#### **VENTURA HARBOR**

**3639 HARBOR BLVD.** is located at the entrance to VENTURA HARBOR. Ventura Harbor is operated by the Ventura Port District, The Harbor is a 274 acre multiple use recreational and commercial fishing small craft harbor. Ventura Harbor Village consists of 18 Restaurant / Food businesses, 15 retail boutiques and 3 Hotels. Ventura Harbor Village completed its re-fresh exterior paint project in March 2020. Island Packers Cruises is the exclusive operator taking visitors to Channel Islands National Park.