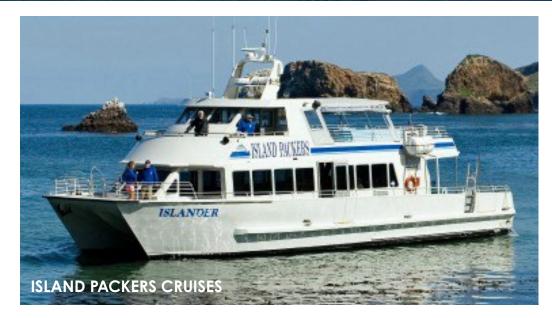

#### **VENTURA HARBOR**

**3639 HARBOR BLVD.** is located at the entrance to VENTURA HARBOR. Ventura Harbor is operated by the Ventura Port District, The Harbor is a 274 acre multiple use recreational and commercial fishing small craft harbor. Ventura Harbor Village consists of 18 Restaurant / Food businesses, 15 retail boutiques and 3 Hotels. Ventura Harbor Village completed its re-fresh exterior paint project in March 2020. Island Packers Cruises is the exclusive operator taking visitors to Channel Islands National Park.