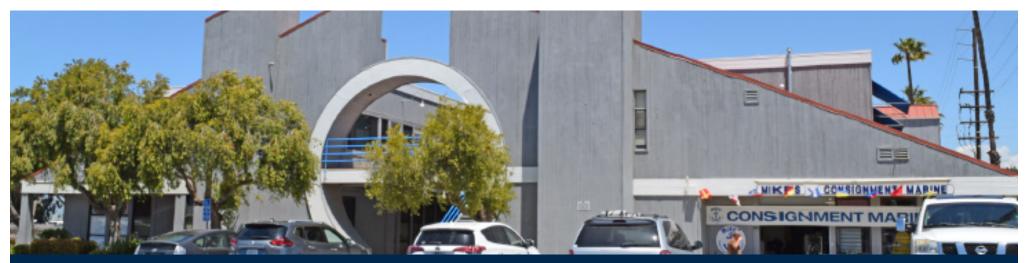

#### **VENTURA HARBOR**

**3639 HARBOR BLVD.** is located at the entrance to VENTURA HARBOR. Ventura Harbor is operated by the Ventura Port District, The Harbor is a 274 acre multiple use recreational and commercial fishing small craft harbor. Ventura Harbor Village consists of 18 Restaurant / Food businesses, 15 retail boutiques and 3 Hotels. Ventura Harbor Village completed its re-fresh exterior paint project in March 2020. Island Packers Cruises is the exclusive operator taking visitors to Channel Islands National Park.

#### **PROPERTY HIGHLIGHTS**

- Plimsoll Mark Plaza is Located at the Entrance of Ventura Harbor
- Amenities Excellent Parking, Center Garden Atrium & Common restrooms
- Easy Access to 101 Freeway
- Minutes to Telephone / Main, Midtown, Historic Downtown, Channel Islands Harbor, 126 and 33 Freeways