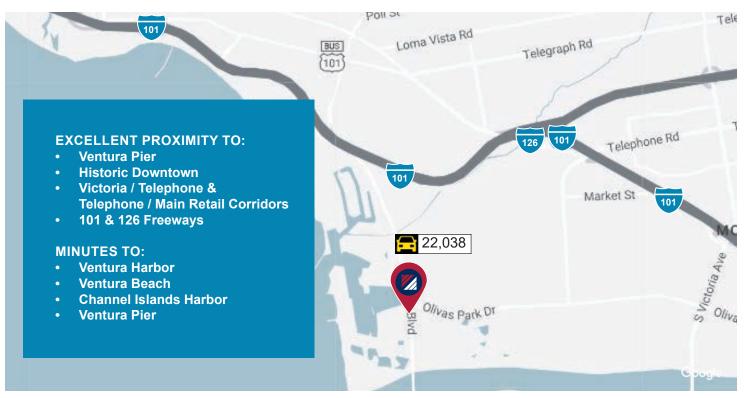

## **LOCATED**

AT THE ENTRANCE TO VENTURA HARBOR

HC ZONING (HARBOR COMMERCIAL)

### **IN-PLACE REVENUE**

INCOME PRODUCING ASSET

- · Area Amenities Restaurants, Boating, Fishing, Beaches, Channel Islands National Park Visitor Center
- · Development Site is located at the entrance of Ventura Harbor.
- Easy access to 101, 126 and 33 Freeways..
- Minutes to Telephone / Main, Midtown, Historic Downtown, Channel Islands Harbor.

# TRAFFIC COUNT REPORT Street Cross Street Cross Str Dist Count Yr Avg Daily Volumne Subject Property Harbor Blvd Quay Dr N 0.03 W 2022 22,038 .04