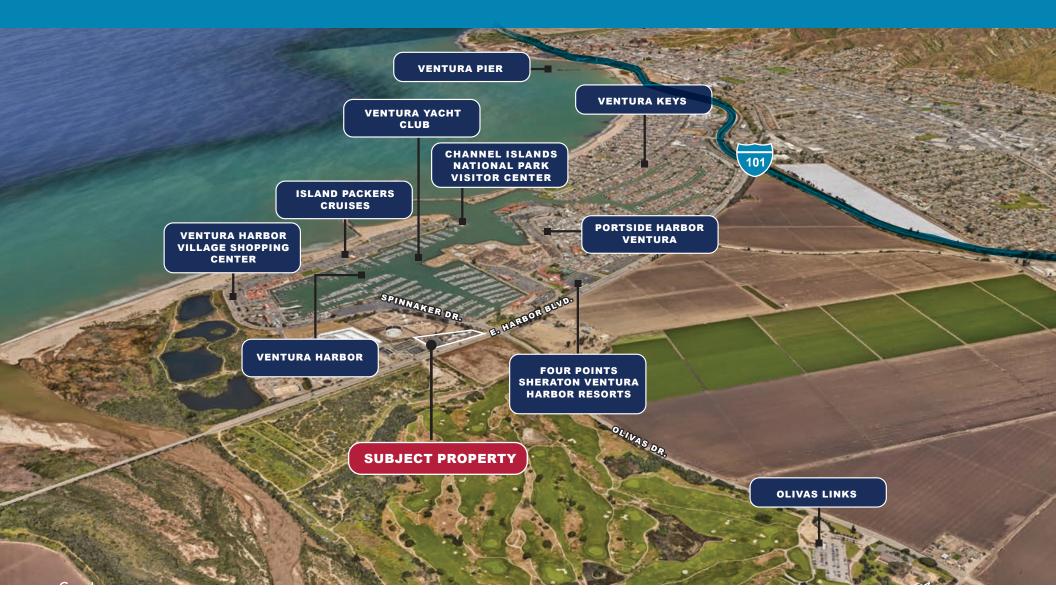

## **LOCATED**

AT THE ENTRANCE TO VENTURA HARBOR

HC ZONING (HARBOR COMMERCIAL)

### **IN-PLACE REVENUE**

INCOME PRODUCING ASSET

- · Area Amenities Restaurants, Boating, Fishing, Beaches, Channel Islands National Park Visitor Center
- · Development Site is located at the entrance of Ventura Harbor.
- Easy access to 101, 126 and 33 Freeways..
- Minutes to Telephone / Main, Midtown, Historic Downtown, Channel Islands Harbor.