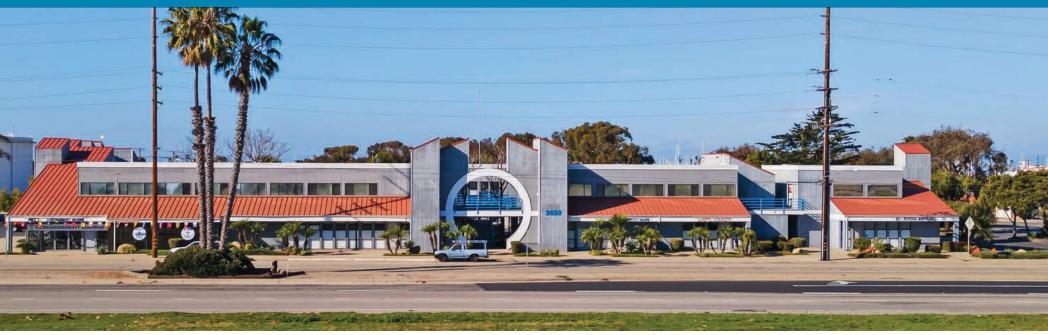

without notice.

## 3639 HARBOR BLVD. Ventura | CA

**TOTAL SF** 37,967 SF

**OFFICE SF** 30,787 SF

**COMMERCIAL/RETAIL SF** 7,180 SF

**ZONING** HC **Harbor Commercial**  **SALE PRICE** \$6,550,000

## PROPERTY HIGHLIGHTS



2.73 ACRES



## **POTENTIAL REDEVELOPMENT\***

- RESTAURANT
- MARINE RELATED



## **LOCATED**

AT THE ENTRANCE TO VENTURA HARBOR



HC ZONING (HARBOR COMMERCIAL)



### **IN-PLACE REVENUE**

INCOME PRODUCING ASSET

- · Area Amenities Restaurants, Boating, Fishing, Beaches, Channel Islands National Park Visitor Center
- · Development Site is located at the entrance of Ventura Harbor.
- Easy access to 101, 126 and 33 Freeways..
- Minutes to Telephone / Main, Midtown, Historic Downtown, Channel Islands Harbor.

\*Buyer to Verify





# 3639 HARBOR BLVD. Ventura | CA











# **3639 HARBOR BLVD.**Ventura | CA





# **3639 HARBOR BLVD.**Ventura | CA



# TRAFFIC COUNT REPORT Street Cross Street Cross Str Dist Count Yr Avg Daily Volumne Subject Property Harbor Blvd Quay Dr N 0.03 W 2022 22,038 .04