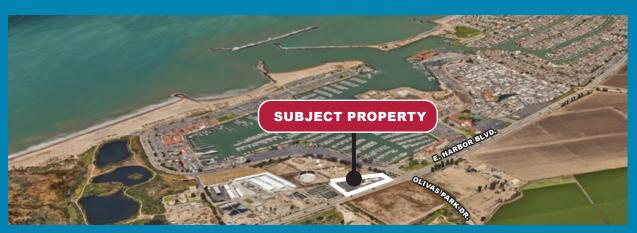

# FIRST TIME ON THE MARKET IN 40 YEARS

3639 HARBOR BLVD., VENTURA, CA IS A 2.73 ACRE FEE SIMPLE PARCEL

AT THE ENTRANCE TO VENTURA HARBOR & THE GATEWAY TO THE CHANNEL ISLANDS IS A UNIQUE COASTAL REDEVELOPMENT OPPORTUNITY WITH IN-PLACE REVENUE DURING ENTITLEMENT

## **LOCATED**

AT THE ENTRANCE TO VENTURA HARBOR

HC ZONING (HARBOR COMMERCIAL)

### **IN-PLACE REVENUE**

INCOME PRODUCING ASSET

- · Area Amenities Restaurants, Boating, Fishing, Beaches, Channel Islands National Park Visitor Center
- · Development Site is located at the entrance of Ventura Harbor.
- Easy access to 101, 126 and 33 Freeways..
- Minutes to Telephone / Main, Midtown, Historic Downtown, Channel Islands Harbor.