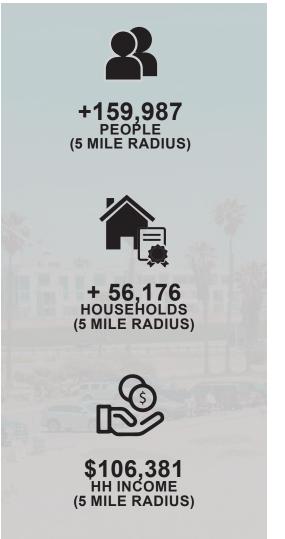

### **IN-PLACE REVENUE**

INCOME PRODUCING ASSET

- · Area Amenities Restaurants, Boating, Fishing, Beaches, Channel Islands National Park Visitor Center
- · Development Site is located at the entrance of Ventura Harbor.
- Easy access to 101, 126 and 33 Freeways..
- Minutes to Telephone / Main, Midtown, Historic Downtown, Channel Islands Harbor.