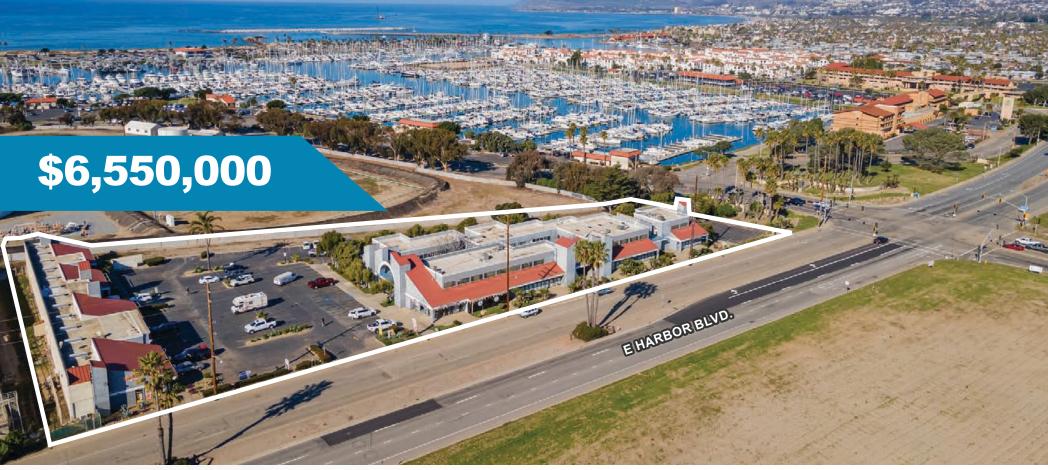

# FIRST TIME ON THE MARKET IN 40 YEARS

3639 HARBOR BLVD., VENTURA, CA IS A 2.73 ACRE FEE SIMPLE PARCEL

AT THE ENTRANCE TO VENTURA HARBOR & THE GATEWAY TO THE CHANNEL ISLANDS IS A UNIQUE COASTAL REDEVELOPMENT OPPORTUNITY WITH IN-PLACE REVENUE DURING ENTITLEMENT

## 3639 HARBOR BLVD. Ventura | CA

**TOTAL SF** 37,967 SF

**OFFICE SF** 30,787 SF

**COMMERCIAL/RETAIL SF** 7,180 SF

**ZONING** HC **Harbor Commercial**  **SALE PRICE** \$6,550,000

## PROPERTY HIGHLIGHTS

2.73 ACRES

## **LOCATED**

AT THE ENTRANCE TO VENTURA HARBOR

HC ZONING (HARBOR COMMERCIAL)