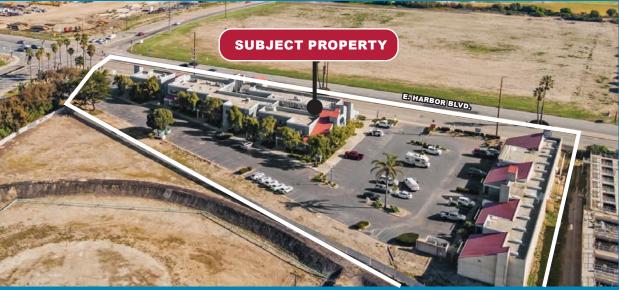

# FIRST TIME ON THE MARKET IN 40 YEARS

3639 HARBOR BLVD., VENTURA, CA IS A 2.73 ACRE FEE SIMPLE PARCEL

AT THE ENTRANCE TO VENTURA HARBOR & THE GATEWAY TO THE CHANNEL ISLANDS IS A UNIQUE COASTAL REDEVELOPMENT OPPORTUNITY WITH IN-PLACE REVENUE DURING ENTITLEMENT

## 3639 HARBOR BLVD. Ventura | CA

**TOTAL SF** 37,967 SF

**OFFICE SF** 30,787 SF

**COMMERCIAL/RETAIL SF** 7,180 SF

**ZONING** HC **Harbor Commercial**  **SALE PRICE** \$6,550,000

## PROPERTY HIGHLIGHTS

2.73 ACRES