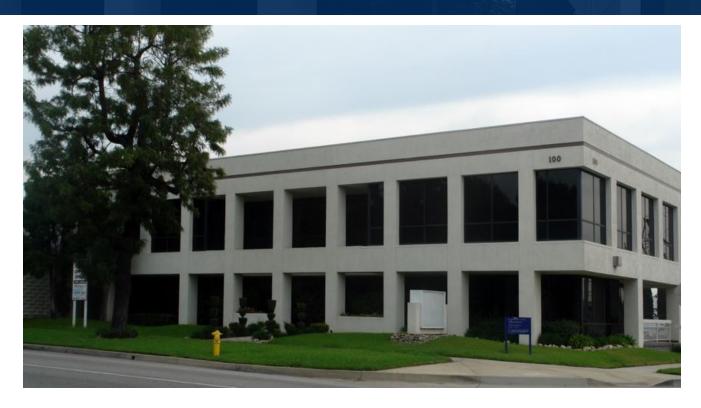

#### **PROPERTY DESCRIPTION**

Newly remodeled building at corner of downtown Upland on historic Euclid Avenue; custom wood blinds, hardwood floors, private tenant entry, network/internet ready, video security, large conference room, kitchen/break-room, partitioned offices including large office with bank vault, private restrooms. Exterior building signage rights negotiable.