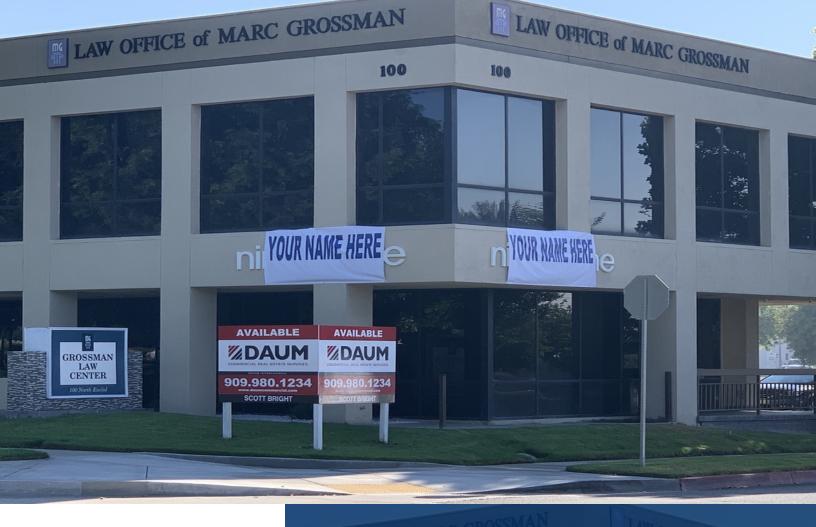

#### **PROPERTY DESCRIPTION**

Newly remodeled building at corner of downtown Upland on historic Euclid Avenue; custom wood blinds, hardwood floors, private tenant entry, network/internet ready, video security, large conference room, kitchen/break-room, partitioned offices including large office with bank vault, private restrooms. Exterior building signage rights negotiable.

#### **PROPERTY HIGHLIGHTS**

- High Visibility Corner
- Building Signage Available
- Air Conditioning
- Commuter Rail
- Hardwood Floors
- Natural Light
- Wi-Fi