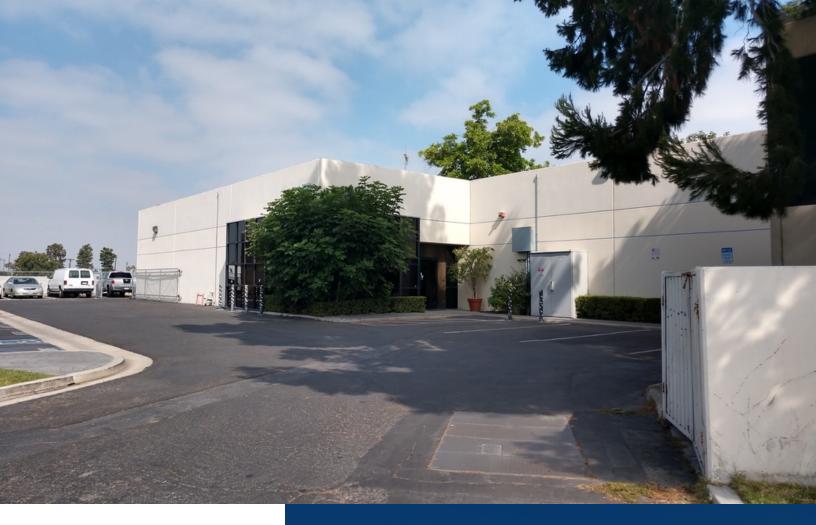

1458

N HUNDLEY ST ANAHEIM | CA

## **PROPERTY HIGHLIGHTS**

- Approx. 1,500 SQ FT Office
- Kitchen | Break Area
- One (1) Ground Level Door
- 16'-0 Clear Height
- Fire Sprinklers
- Power 800 Amps | 277/480 Volt
- Fenced Yard
- Bonus Storage Shed
- Distributed Power
- Excellent Freeway Access 57 | 91 | 55 | 22