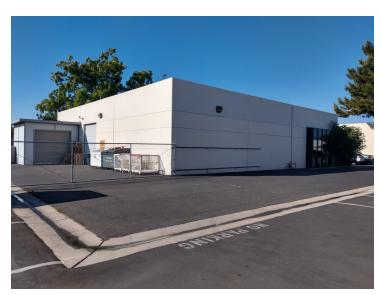

## **PROPERTY HIGHLIGHTS**

- Approx. 1,500 SQ FT Office
- Kitchen | Break Area
- One (1) Ground Level Door
- 16'-0 Clear Height
- Fire Sprinklers
- Power 800 Amps | 277/480 Volt
- Fenced Yard
- Bonus Storage Shed
- Distributed Power
- Excellent Freeway Access 57 | 91 | 55 | 22

## **OFFERING SUMMARY**

| Lot Size:      | 0.34 Acres |
|----------------|------------|
| Building Size: | 7,463 SF   |

| DEMOGRAPHICS      | 1 MILE   | 2 MILES  | 3 MILES  |
|-------------------|----------|----------|----------|
| Total Households  | 4,921    | 25,887   | 57,159   |
| Total Population  | 16,095   | 80,291   | 178,050  |
| Average HH Income | \$68,388 | \$71,640 | \$79,236 |