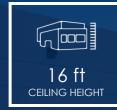

## **PROPERTY HIGHLIGHTS**

- Approx. 1,500 SQ FT Office
- Kitchen | Break Area
- One (1) Ground Level Door
- 16'-0 Clear Height
- Fire Sprinklers
- Power 800 Amps | 277/480 Volt
- Fenced Yard
- Bonus Storage Shed
- Distributed Power
- Excellent Freeway Access 57 | 91 | 55 | 22