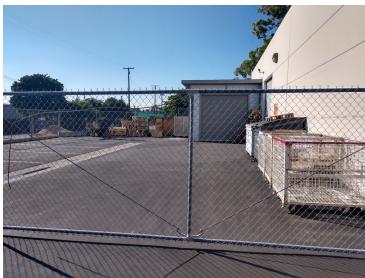

## **PROPERTY HIGHLIGHTS**

- Approx. 1,500 SQ FT Office
- Kitchen | Break Area
- One (1) Ground Level Door
- 16'-0 Clear Height
- Fire Sprinklers
- Power 800 Amps | 277/480 Volt
- Fenced Yard
- Bonus Storage Shed
- Distributed Power
- Excellent Freeway Access 57 | 91 | 55 | 22