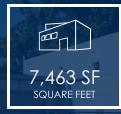

## **OFFERING SUMMARY**

| Lot Size:      | 0.34 Acres |
|----------------|------------|
| Building Size: | 7,463 SF   |

| DEMOGRAPHICS      | 1 MILE   | 2 MILES  | 3 MILES  |
|-------------------|----------|----------|----------|
| Total Households  | 4,921    | 25,887   | 57,159   |
| Total Population  | 16,095   | 80,291   | 178,050  |
| Average HH Income | \$68,388 | \$71,640 | \$79,236 |