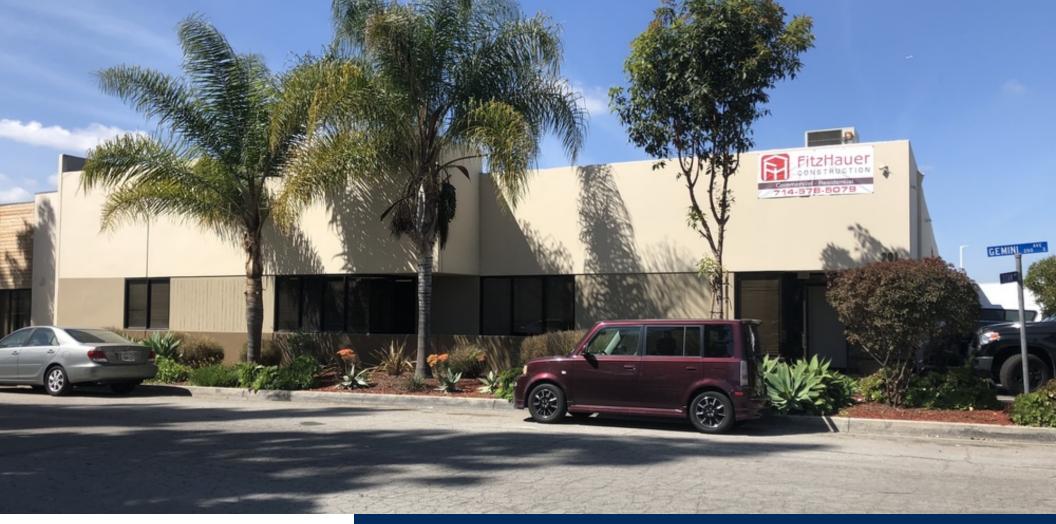

## **FOR LEASE**

±10,242 SF INDUSTRIAL BUILDING, DIVISIBLE TO ±5,121 SF

FOR MORE INFORMATION PLEASE CONTACT:

PAUL GINGRICH EXECUTIVE VICE PRESIDENT

P: 714.941.5333 | M: 949.357.7467

Paul.Gingrich@daumcommercial.com CABRE #01299770 DENNIS HOLT VICE PRESIDENT P: 949.242.1714

## FOR LEASE

±10,242 SF INDUSTRIAL BUILDING, DIVISIBLE TO ±5,121 SF

La Habra

## **PROPERTY HIGHLIGHTS**

- 5,121 SF Industrial unit, expandable to entire 10,242 SF building
- 2,000 SF of office space
- Four (4) Grade level doors
- 16'-17' Minimum warehouse clearance
- 400 Amps of power: (2) 200-amp panels (verify)
- Four (4) Restrooms
- 2:1 Parking Ratio
- 22,466 SF Lot
- Drive around access
- M-2 Industrial zoned (verify)
- Convenient access to the 57 freeway