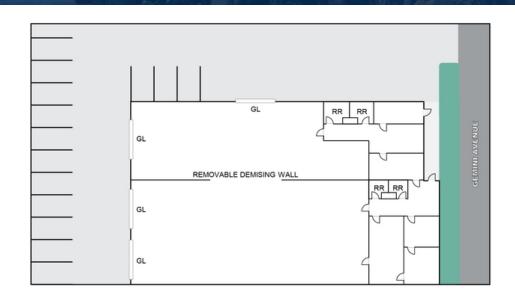

## **PROPERTY HIGHLIGHTS**

- 5,121 SF Industrial unit, expandable to entire 10,242 SF building
- 2,000 SF of office space
- Four (4) Grade level doors
- 16'-17' Minimum warehouse clearance
- 400 Amps of power: (2) 200-amp panels (verify)
- Four (4) Restrooms
- 2:1 Parking Ratio
- 22,466 SF Lot
- Drive around access
- M-2 Industrial zoned (verify)
- Convenient access to the 57 freeway