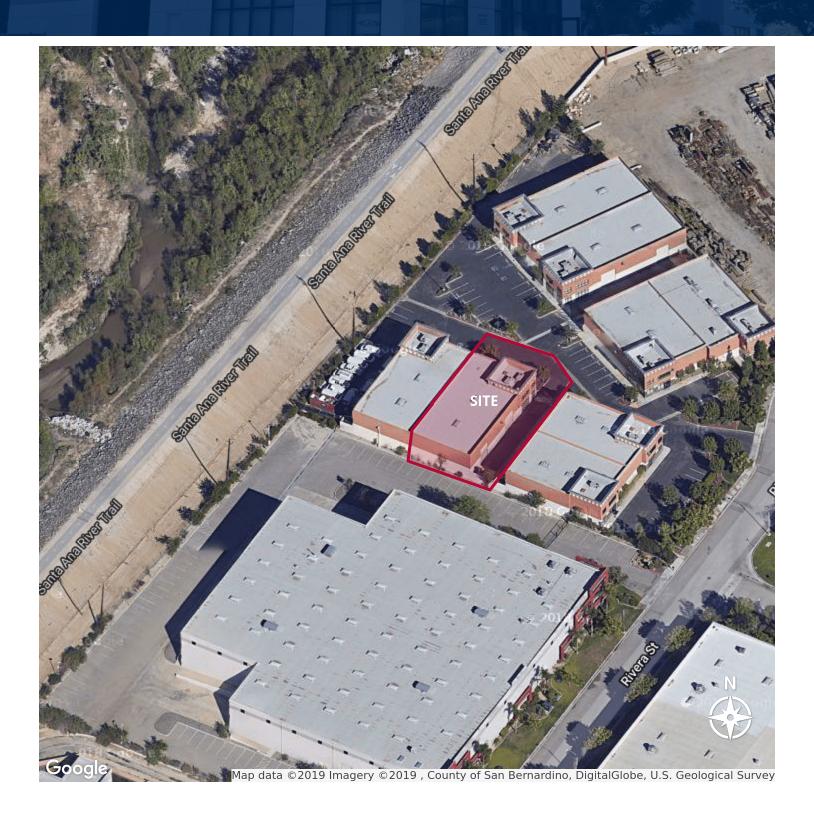

Phase Power
- Two Ground Level Roll-up Doors (14'x16')
- 18' Clear Height
- \$419/mo. HOA

FOR MORE INFORMATION PLEASE CONTACT:

#### **DAVID GORES**

**ASSOCIATE** 

P: 909.652.9059 | M: 909.720.9437

david.gores@daumcommercial.com CABRE #01502471 NOAH SAMARIN VICE PRESIDENT P: 909.912.0007

noah.samarin@daumcommercial.com CABRE #01755814

Although all information is furnished regarding for sale, rental or financing is from sources deemed reliable, such information has not been verified and no express representation is made nor is any to be implied as to the accuracy thereof, and it is submitted subject to errors, omissions, changes of price, rental or other conditions, prior sale, lease or financing, or withdrawal without notice.



# FOR SALE ±6.661 SE FREESTANDING INDUSTRIAL BUILDING