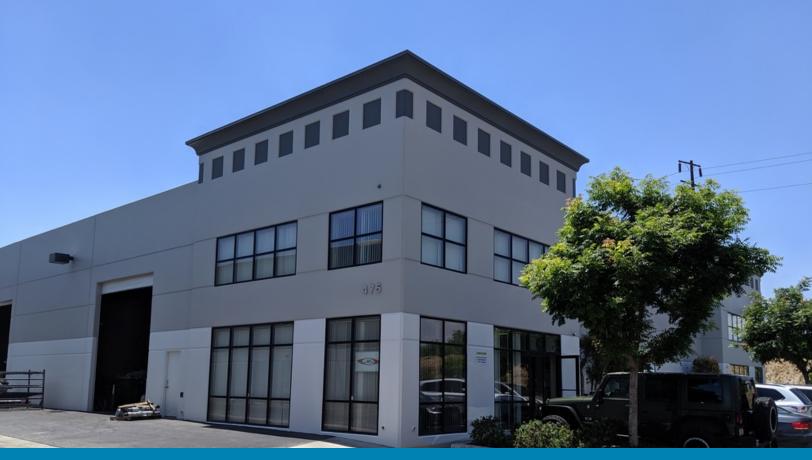

### **RIVERA INDUSTRIAL PARK**

475

RIVERA STREET | BLDG C RIVERSIDE | CA

## **FOR SALE**

±6,661 SF FREESTANDING INDUSTRIAL BUILDING

#### **PROPERTY HIGHLIGHTS**

- ±6,661 SF Freestanding Industrial Building
- 1,554 SF of Two-Story Office
- 400A, 277/480V, 3 Phase Power
- Two Ground Level Roll-up Doors (14'x16')
- 18' Clear Height
- \$419/mo. HOA