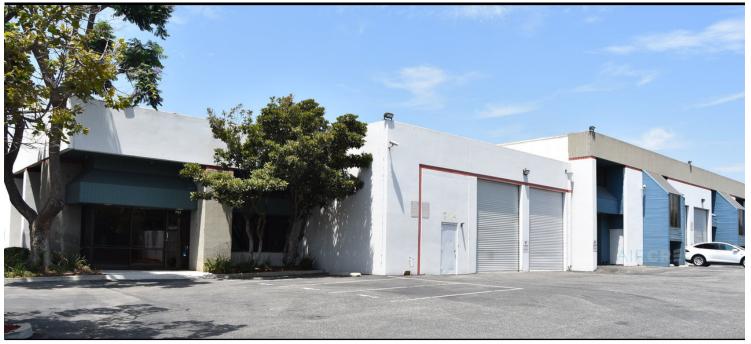

Address:

711 E Gardena Blvd, Carson, CA 90746

S Avalon Blvd/E Gardena Blvd

±6,598 SF Unit

Two (2) Loading Doors (12' x 14' & 10' x 10') 18' Clearance - Clear Span Fire Sprinklers Quick Access to 91, 105, 405 Freeways

Sprinklered: Yes Clear Height: 18'

**GL Doors/Dim:** 2 / (1) 12'x14'; (1) 10'x10'

DH Doors/Dim: 0
A: 200 V: 120/208 0: 3 W:
Construction Type: TILT UP

Const Status/Year Bit: Existing / 1981

Whse HVAC: No

Parking Spaces: 5 / Ratio: 0.8:1 Rail Service: No