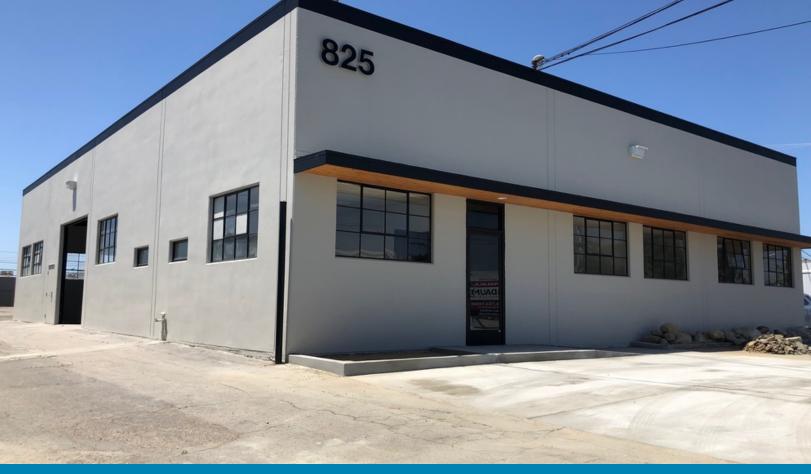

RARE NEWPORT BEACH INDUSTRIAL BUILDING • HUGE FENCED YARD

825

W. 16TH STREET NEWPORT BEACH | CA

## 4,980 SF FOR LEASE

FREESTANDING INDUSTRIAL BUILDING

## **PROPERTY HIGHLIGHTS**

- 4,980 SF Freestanding Industrial Building
- 730 SF of Office w/ HVAC
- Two (2) Ground Level Doors
- Office & Shop Restrooms
- 16' Warehouse Clearance Height
- Completely Renovated 2019
- Warehouse Skylights & Windows