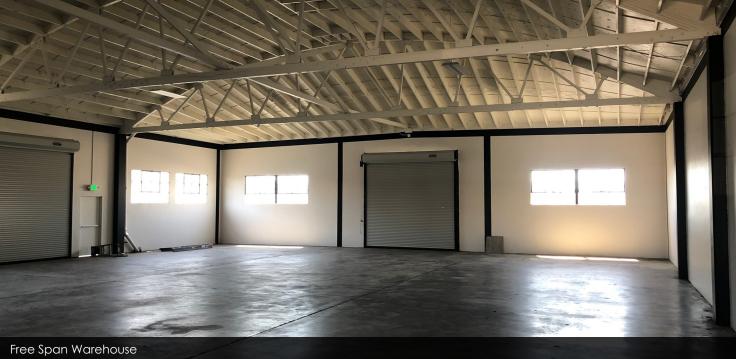

## **PROPERTY HIGHLIGHTS**

- 4,980 SF Freestanding Industrial Building
- 730 SF of Office w/ HVAC
- Two (2) Ground Level Doors
- Office & Shop Restrooms
- 16' Warehouse Clearance Height
- Completely Renovated 2019
- Warehouse Skylights & Windows

- 400 Amps of Power (verify)
- Large Fenced Yard
- 10:1 Parking Ratio
- Bow Truss Roof
- Clear Span Warehouse
- 23,290 SF Lot
- Convenient Freeway Access

FOR MORE INFORMATION PLEASE CONTACT:

CHRIS MIGLIORI, SIOR
EXECUTIVE VICE PRESIDENT | PRINCIPAL
P: 714.941.5320