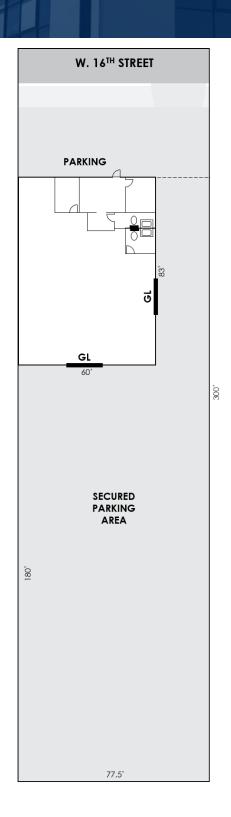

## **PROPERTY HIGHLIGHTS**

- 4,980 SF Freestanding Industrial Building
- 730 SF of Office w/ HVAC
- Two (2) Ground Level Doors
- Office & Shop Restrooms
- 16' Warehouse Clearance Height
- Completely Renovated 2019
- Warehouse Skylights & Windows

- 400 Amps of Power (verify)
- Large Fenced Yard
- 10:1 Parking Ratio
- Bow Truss Roof
- Clear Span Warehouse
- 23,290 SF Lot
- Convenient Freeway Access

FOR MORE INFORMATION PLEASE CONTACT:

CHRIS MIGLIORI, SIOR
EXECUTIVE VICE PRESIDENT | PRINCIPAL
P: 714.941.5320