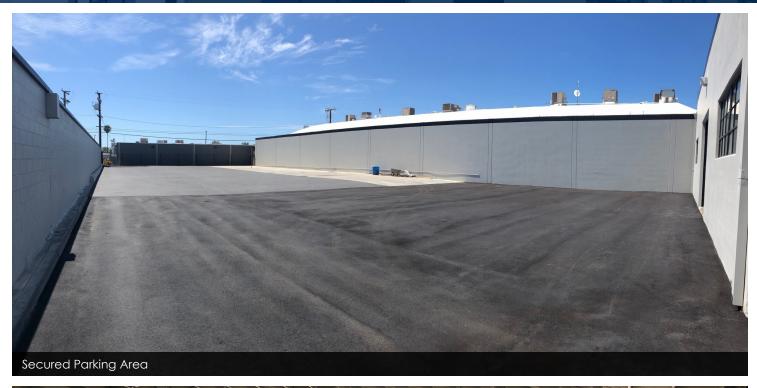

- 400 Amps of Power (verify)
- Large Fenced Yard
- 10:1 Parking Ratio
- Bow Truss Roof
- Clear Span Warehouse
- 23,290 SF Lot
- Convenient Freeway Access

FOR MORE INFORMATION PLEASE CONTACT:

CHRIS MIGLIORI, SIOR
EXECUTIVE VICE PRESIDENT | PRINCIPAL
P: 714.941.5320