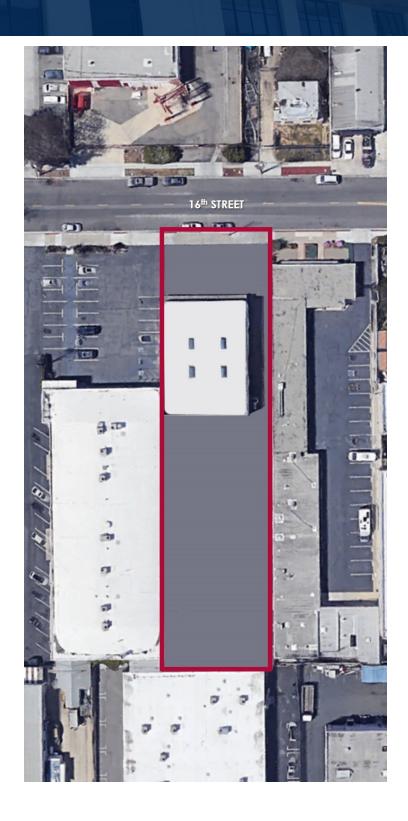

## **PROPERTY HIGHLIGHTS**

- 4,980 SF Freestanding Industrial Building
- 730 SF of Office w/ HVAC
- Two (2) Ground Level Doors
- Office & Shop Restrooms
- 16' Warehouse Clearance Height
- Completely Renovated 2019
- Warehouse Skylights & Windows

- 400 Amps of Power (verify)
- Large Fenced Yard
- 10:1 Parking Ratio
- Bow Truss Roof
- Clear Span Warehouse
- 23,290 SF Lot
- Convenient Freeway Access

FOR MORE INFORMATION PLEASE CONTACT:

CHRIS MIGLIORI, SIOR
EXECUTIVE VICE PRESIDENT | PRINCIPAL
P: 714.941.5320