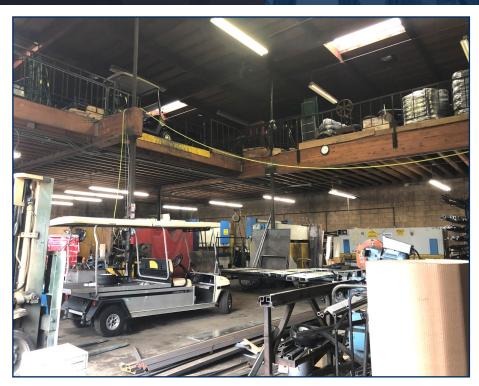

#### PROPERTY HIGHLIGHTS

- +/-8,118 Total Square Feet (Two Freestanding Buildings)
- Front Building 4,000 SF, Rear Building 4,118 SF
- Approximately 300 SF of Office
- 600 Amps of Power (verify)
- Three (3) Ground Level Doors-One 20'x14' & Two 10'x10'
- Private Fenced Yard
- Four (4) Restrooms
- Front Building 11' Clearance, Rear Building 25' Clearance
- Bonus Mezzanine
   Approximately 2,500 SF
- Permitted Spray Booth
- Industrial General Zoning (verify)