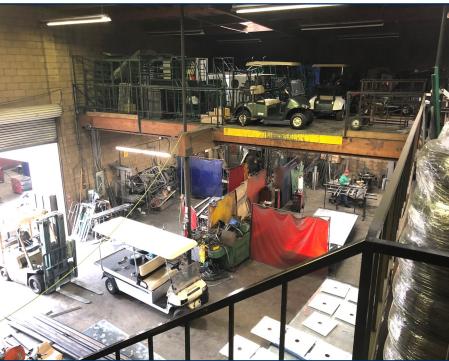

#### PROPERTY HIGHLIGHTS

- +/-8,118 Total Square Feet (Two Freestanding Buildings)
- Front Building 4,000 SF, Rear Building 4,118 SF
- Approximately 300 SF of Office
- 600 Amps of Power (verify)
- Three (3) Ground Level Doors-One 20'x14' & Two 10'x10'
- Private Fenced Yard
- Four (4) Restrooms
- Front Building 11' Clearance, Rear Building 25' Clearance
- Bonus Mezzanine
   Approximately 2,500 SF
- Permitted Spray Booth
- Industrial General Zoning (verify)