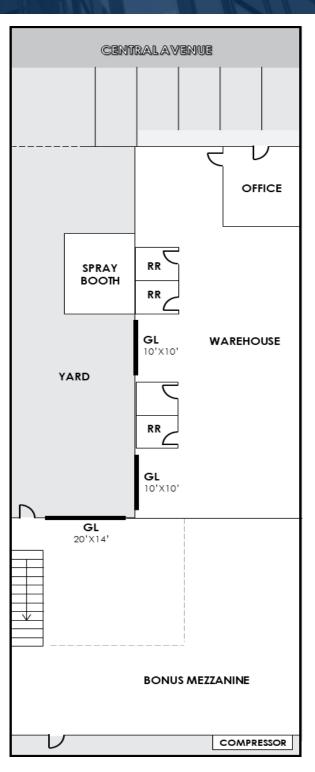

#### PROPERTY HIGHLIGHTS

- +/-8,118 Total Square Feet (Two Freestanding Buildings)
- Front Building 4,000 SF, Rear Building 4,118 SF
- Approximately 300 SF of Office
- 600 Amps of Power (verify)
- Three (3) Ground Level Doors-One 20'x14' & Two 10'x10'
- Private Fenced Yard
- Four (4) Restrooms
- Front Building 11' Clearance, Rear Building 25' Clearance
- Bonus Mezzanine
   Approximately 2,500 SF
- Permitted Spray Booth
- Industrial General Zoning (verify)