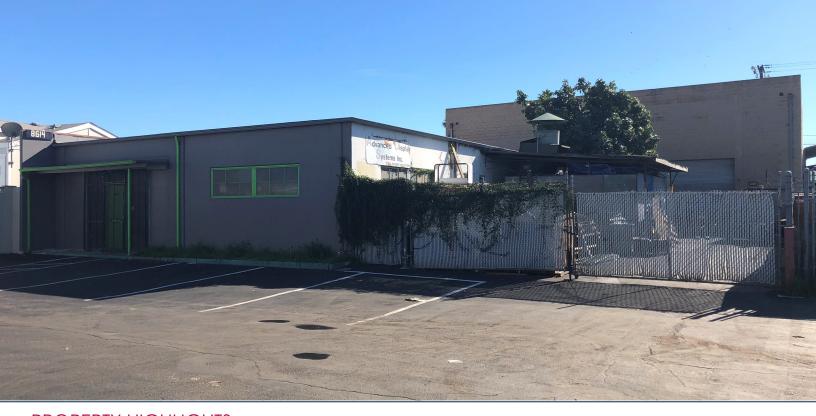

# ±8,118 SF INDUSTRIAL BUILDING

**FOR SALE** 

8614

### CENTRAL AVENUE STANTON, CA 90680

#### PROPERTY HIGHLIGHTS

- +/-8,118 Total Square Feet (Two Freestanding Buildings)
- Front Building 4,000 SF, Rear Building 4,118 SF
- Approximately 300 SF of Office
- 600 Amps of Power (verify)
- Three (3) Ground Level Doors-One 20'x14' & Two 10'x10'
- Private Fenced Yard
- Four (4) Restrooms
- Front Building 11' Clearance, Rear Building 25' Clearance
- Bonus Mezzanine
   Approximately 2,500 SF
- Permitted Spray Booth
- Industrial General Zoning (verify)