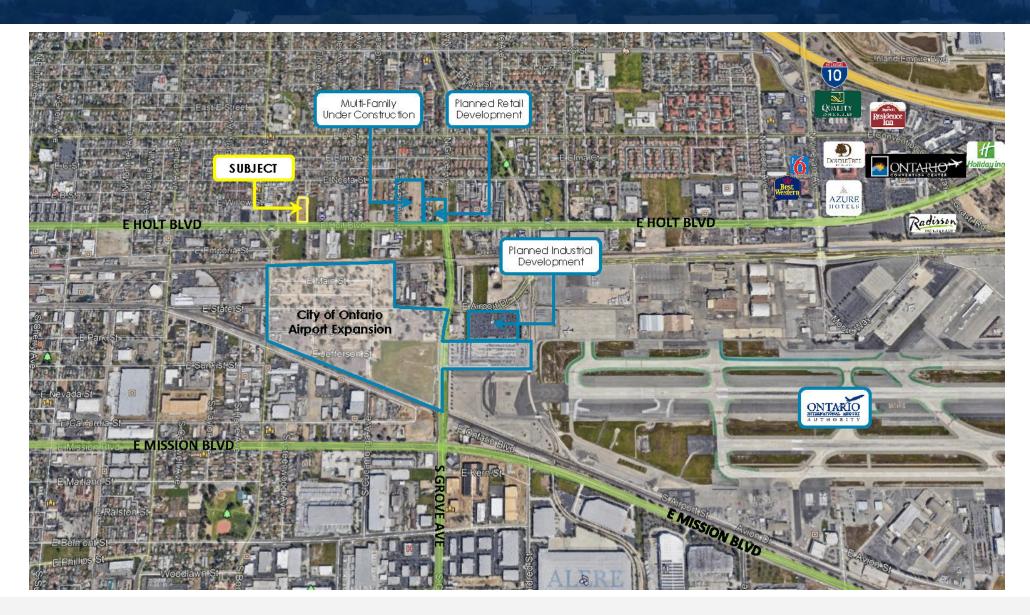

## **PROPERTY HIGHLIGHTS**

- ±51,294 SF (±1.18 Acres) Available
- Zoned MU-2, East Holt Mixed Use
- Commercial, Mixed Use or
   Multi-Family Development Opportunity
- Close to Nearby 10 and 60 Freeways