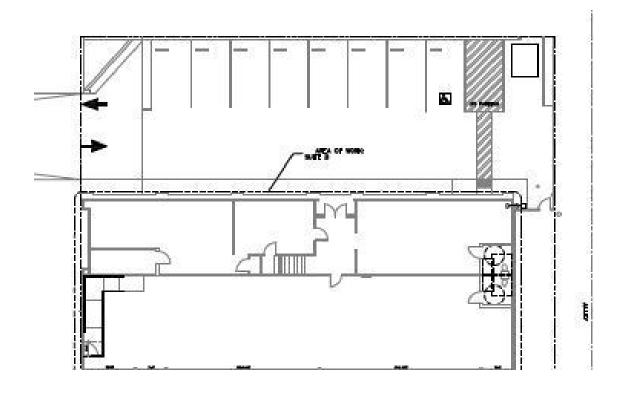

## **OFFERING SUMMARY**

| Lease Rate:    | \$1.39 PSF Gross |
|----------------|------------------|
| Available SF:  | 7,221            |
| Lot Size:      | 0.49 Acres       |
| Building Size: | 12,791 SF        |

## **PROPERTY**

- Completely Refurbished Free Standing Office / Warehouse Flex Space w/ Storage
- 4,496 SF Office Space w/ ± 2,725 SF Warehouse Space
- Unique, Creative Features with New Identity Look
- New Roof, Office, Restrooms, Parking Lot, and Exterior Facade
- Major Long Beach Blvd Frontage