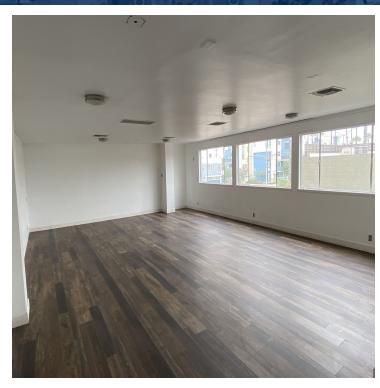

## **PROPERTY**

- Completely Refurbished Free Standing Office / Warehouse Flex Space w/ Storage
- 4,496 SF Office Space w/ ± 2,725 SF Warehouse Space
- Unique, Creative Features with New Identity Look
- New Roof, Office, Restrooms, Parking Lot, and Exterior Facade
- Major Long Beach Blvd Frontage