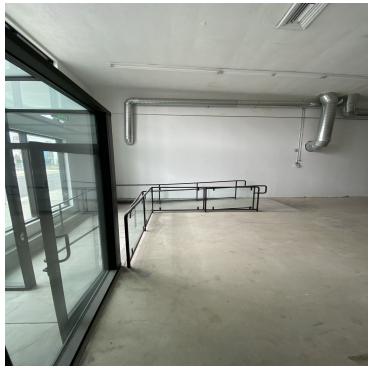

## **PROPERTY**

- Completely Refurbished Free Standing Office / Warehouse Flex Space w/ Storage
- 4,496 SF Office Space w/ ± 2,725 SF Warehouse Space
- Unique, Creative Features with New Identity Look
- New Roof, Office, Restrooms, Parking Lot, and Exterior Facade
- Major Long Beach Blvd Frontage