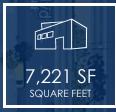

## **OFFERING SUMMARY**

| Lease Rate:    | \$1.39 PSF Gross |
|----------------|------------------|
| Available SF:  | 7,221            |
| Lot Size:      | 0.49 Acres       |
| Building Size: | 12,791 SF        |