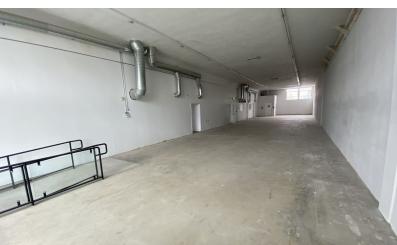

## **PROPERTY**

- Completely Refurbished Free Standing Office / Warehouse Flex Space w/ Storage
- 4,496 SF Office Space w/ ± 2,725 SF Warehouse Space
- Unique, Creative Features with New Identity Look
- New Roof, Office, Restrooms, Parking Lot, and Exterior Facade
- Major Long Beach Blvd Frontage