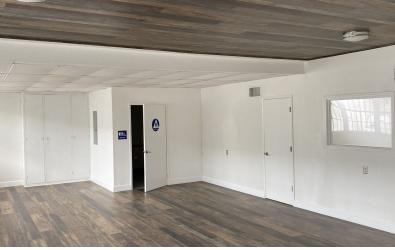

## **PROPERTY**

- Completely Refurbished Free Standing Office / Warehouse Flex Space w/ Storage
- 4,496 SF Office Space w/ ± 2,725 SF Warehouse Space
- Unique, Creative Features with New Identity Look
- New Roof, Office, Restrooms, Parking Lot, and Exterior Facade
- Major Long Beach Blvd Frontage