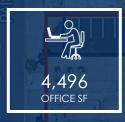

## **PROPERTY**

- Completely Refurbished Free Standing Office / Warehouse Flex Space w/ Storage
- 4,496 SF Office Space w/ ± 2,725 SF Warehouse Space
- Unique, Creative Features with New Identity Look
- New Roof, Office, Restrooms, Parking Lot, and Exterior Facade
- Major Long Beach Blvd Frontage