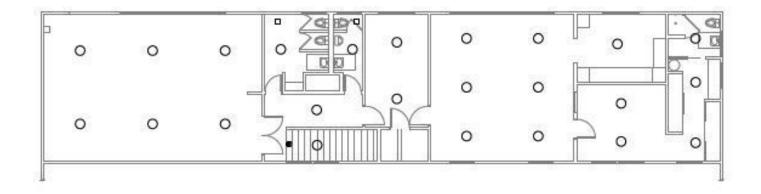

## **OFFERING SUMMARY**

| Lease Rate:    | \$1.39 PSF Gross |
|----------------|------------------|
| Available SF:  | 7,221            |
| Lot Size:      | 0.49 Acres       |
| Building Size: | 12,791 SF        |

## **PROPERTY**

- Completely Refurbished Free Standing Office / Warehouse Flex Space w/ Storage
- 4,496 SF Office Space w/ ± 2,725 SF Warehouse Space
- Unique, Creative Features with New Identity Look
- New Roof, Office, Restrooms, Parking Lot, and Exterior Facade
- Major Long Beach Blvd Frontage