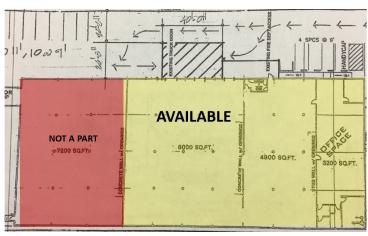

## PROPERTY HIGHLIGHTS

- 16,000 SF Available Space
- Part of a Larger Freestanding Industrial Building
- ±3,200 SF Office
- Large Open Office/Showroom
- Two (2) Private Offices
- Kitchen Area
- Office Restrooms
- Two (2) DH Doors
- One (1) Ground Level Loading Ramp
- 22'-0' Clear Height
- Fire Sprinklers
- Bonus Steel Mezzanine Storage Racks
- Power: 400 Amps, Expandable (Verify)

## **OFFERING SUMMARY**

| Lease Rate:   | Contact Agent |  |
|---------------|---------------|--|
| Available SF: | 16,000 SF     |  |
| Lot Size:     | 46,503 SF     |  |

| DEMOGRAPHICS      | 1 MILE   | 3 MILES  | 5 MILES  |
|-------------------|----------|----------|----------|
| Total Households  | 5,032    | 64,728   | 188,319  |
| Total Population  | 20,464   | 240,260  | 680,037  |
| Average HH Income | \$56,436 | \$64,754 | \$68,364 |