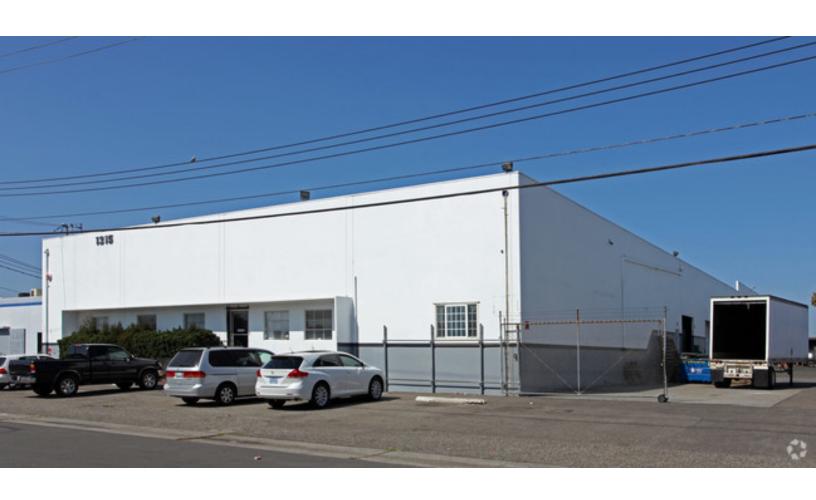

## PROPERTY HIGHLIGHTS

- 16,000 SF Available Space
- Part of a Larger Freestanding Industrial Building
- ±3,200 SF Office
- Large Open Office/Showroom
- Two (2) Private Offices
- Kitchen Area
- Office Restrooms
- Two (2) DH Doors
- One (1) Ground Level Loading Ramp
- 22'-0' Clear Height
- Fire Sprinklers
- Bonus Steel Mezzanine Storage Racks
- Power: 400 Amps, Expandable (Verify)