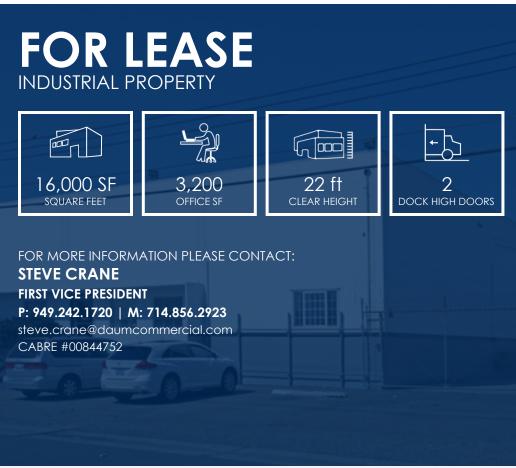

## PROPERTY HIGHLIGHTS

- 16,000 SF Available Space
- Part of a Larger Freestanding Industrial Building
- ±3,200 SF Office
- Large Open Office/Showroom
- Two (2) Private Offices
- Kitchen Area
- Office Restrooms
- Two (2) DH Doors
- One (1) Ground Level Loading Ramp
- 22'-0' Clear Height
- Fire Sprinklers
- Bonus Steel Mezzanine Storage Racks
- Power: 400 Amps, Expandable (Verify)

## **OFFERING SUMMARY**

| Lease Rate:   | Contact Agent |  |
|---------------|---------------|--|
| Available SF: | 16,000 SF     |  |
| Lot Size:     | 46,503 SF     |  |

| DEMOGRAPHICS      | 1 MILE   | 3 MILES  | 5 MILES  |
|-------------------|----------|----------|----------|
| Total Households  | 5,032    | 64,728   | 188,319  |
| Total Population  | 20,464   | 240,260  | 680,037  |
| Average HH Income | \$56,436 | \$64,754 | \$68,364 |